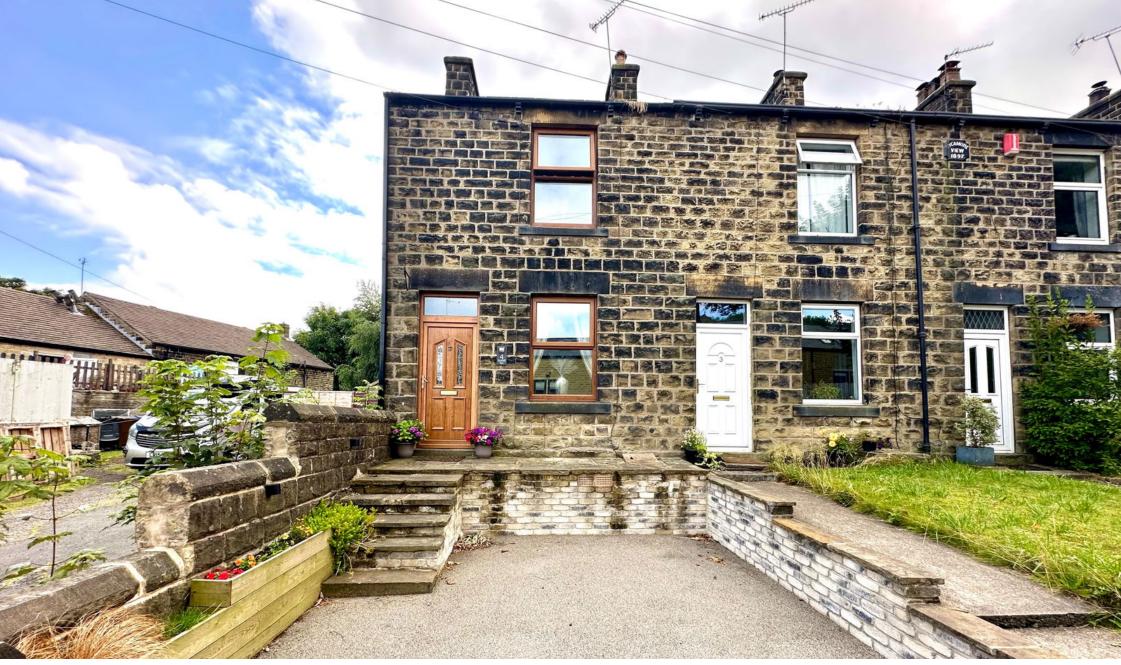

## **Sycamore View, Sheffield Road, Oxspring, Sheffield, S36 8YW** Offers Over £179,950

2 🚰 1 🚍 1

- END TERRACE
- BEAUTIFULLY PRESENTED THROUGHOUT
- MODERN BATHROOM
- OFF STREET PARKING
- HIGHLY REGARDED LOCATION

- 2 BEDROOMS
- CONTEMPORARY DINING KITCHEN
- HIGH QUALITY FIXTURE & FINISH
- SOUTH FACING REAR GARDEN
- CLOSE TO TRANS PENNINE TRAIL, LOCAL AMENITIES & TRANSPOR LINKS

TAKE A LOOK AT THIS ... LOCATED WITHIN THE HIGHLY REGARDED VILLAGE OF OXSPRING IS THIS BEAUTIFULLY APPOINTED, TWO BEDROOM COTTAGE STYLE END OF TERRACE PROPERTY, FEATURING OFF STREET PARKING AND A PRIVATELY ENCLOSED SOUTH FACING REAR GARDEN. THE PROPERTY HAS BEEN RESTORED AND RENOVATED AND FEATURES HIGH QUALITY FITMENTS THROUGHOUT INCLUDING A NEW KITCHEN AND BATHROOM. IDEALLY SUITED TO A FIRST TIME BUYER, COUPLE OR DOWNSIZER.