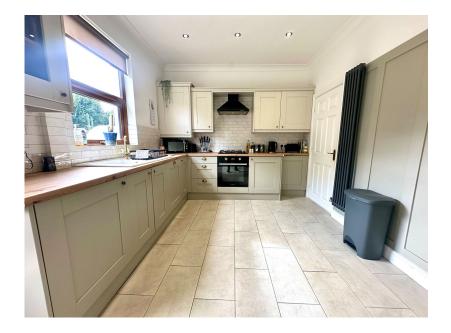

- 2 BEDROOMS
- CONTEMPORARY DINING KITCHEN
- HIGH QUALITY FIXTURE & FINISH
- SOUTH FACING REAR GARDEN
- CLOSE TO TRANS PENNINE TRAIL, LOCAL AMENITIES & TRANSPOR LINKS

TAKE A LOOK AT THIS ... LOCATED WITHIN THE HIGHLY REGARDED VILLAGE OF OXSPRING IS THIS BEAUTIFULLY APPOINTED, TWO BEDROOM COTTAGE STYLE END OF TERRACE PROPERTY, FEATURING OFF STREET PARKING AND A PRIVATELY ENCLOSED SOUTH FACING REAR GARDEN. THE PROPERTY HAS BEEN RESTORED AND RENOVATED AND FEATURES HIGH QUALITY FITMENTS THROUGHOUT INCLUDING A NEW KITCHEN AND BATHROOM. IDEALLY SUITED TO A FIRST TIME BUYER, COUPLE OR DOWNSIZER.