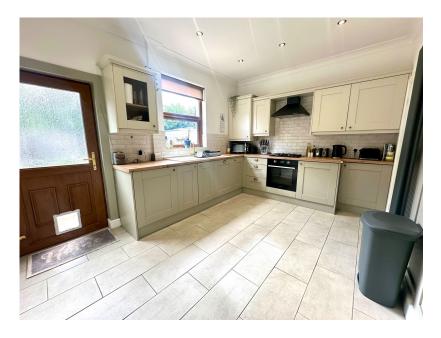

- 2 BEDROOMS
- CONTEMPORARY DINING KITCHEN
- HIGH QUALITY FIXTURE & FINISH
- SOUTH FACING REAR GARDEN
- CLOSE TO TRANS PENNINE TRAIL, LOCAL AMENITIES & TRANSPOR LINKS

TAKE A LOOK AT THIS ... LOCATED WITHIN THE HIGHLY REGARDED VILLAGE OF OXSPRING IS THIS BEAUTIFULLY APPOINTED, TWO BEDROOM COTTAGE STYLE END OF TERRACE PROPERTY, FEATURING OFF STREET PARKING AND A PRIVATELY ENCLOSED SOUTH FACING REAR GARDEN. THE PROPERTY HAS BEEN RESTORED AND RENOVATED AND FEATURES HIGH QUALITY FITMENTS THROUGHOUT INCLUDING A NEW KITCHEN AND BATHROOM. IDEALLY SUITED TO A FIRST TIME BUYER, COUPLE OR DOWNSIZER.