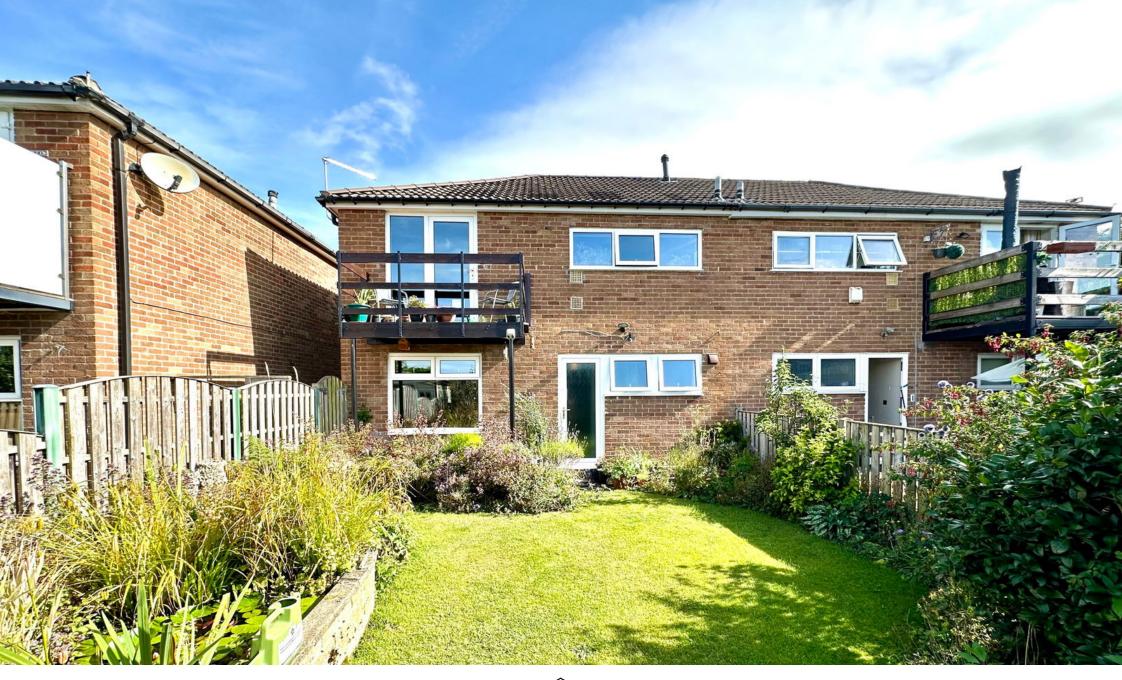

Parklands Walk, Shelley, Huddersfield, HD8 8JW Offers Over £220,000

- SEMI DETACHED
- LOUNGE/DINER
- STUNNING PANORAMIC VIEWS
- FRONT GARDEN & SOUTH FACING REAR GARDEN
- CLOSE TO LOCAL AMENITIES, SCHOOLING AND EXCELLENT TRANSPORT LINKS

BALCONY

3 BEDROOMS

- OFF STREET PARKING & CAR PORT
- CUL DE SAC LOCATION
- IDEAL FOR A FAMILY, COUPLE OR DOWNSIZER

🍋 3 🏪 1 🚘 1

TAKE A LOOK AT THIS ... IDEALLY SUITED TO THE COUPLE OR FAMILY IS THIS DECEPTIVELY SPACIOUS, VERSATILE THREE BEDROOM SEMI DETACHED PROPERTY, FEATURING UPSIDE DOWN LIVING, TAKING FULL ADVANTAGE OF THE STUNNING PANORAMIC VIEWS. THE PROPERTY BOASTS A SOUTH FACING REAR GARDEN, OFF STREET PARKING FOR TWO TO THREE VEHICLES AND A MODERN KITCHEN AND BATHROOM.