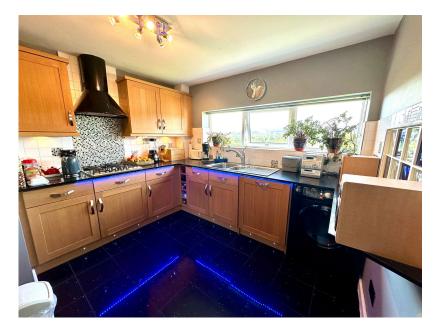

Parklands Walk, Shelley, Huddersfield, HD8 8JW Offers Over £220,000

- SEMI DETACHED
- LOUNGE/DINER
- STUNNING PANORAMIC VIEWS
- FRONT GARDEN & SOUTH FACING REAR GARDEN
- CLOSE TO LOCAL AMENITIES, SCHOOLING AND EXCELLENT TRANSPORT LINKS

BALCONY

3 BEDROOMS

- OFF STREET PARKING & CAR PORT
- CUL DE SAC LOCATION
- IDEAL FOR A FAMILY, COUPLE OR DOWNSIZER

🍋 3 🏪 1 🚘 1

TAKE A LOOK AT THIS ... IDEALLY SUITED TO THE COUPLE OR FAMILY IS THIS DECEPTIVELY SPACIOUS, VERSATILE THREE BEDROOM SEMI DETACHED PROPERTY, FEATURING UPSIDE DOWN LIVING, TAKING FULL ADVANTAGE OF THE STUNNING PANORAMIC VIEWS. THE PROPERTY BOASTS A SOUTH FACING REAR GARDEN, OFF STREET PARKING FOR TWO TO THREE VEHICLES AND A MODERN KITCHEN AND BATHROOM.