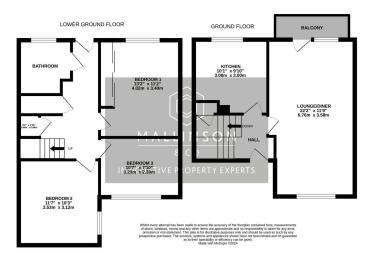

BALCONY

3 BEDROOMS

- OFF STREET PARKING & CAR PORT
- CUL DE SAC LOCATION
- IDEAL FOR A FAMILY, COUPLE OR DOWNSIZER

🍋 3 🏪 1 🚘 1

TAKE A LOOK AT THIS ... IDEALLY SUITED TO THE COUPLE OR FAMILY IS THIS DECEPTIVELY SPACIOUS, VERSATILE THREE BEDROOM SEMI DETACHED PROPERTY, FEATURING UPSIDE DOWN LIVING, TAKING FULL ADVANTAGE OF THE STUNNING PANORAMIC VIEWS. THE PROPERTY BOASTS A SOUTH FACING REAR GARDEN, OFF STREET PARKING FOR TWO TO THREE VEHICLES AND A MODERN KITCHEN AND BATHROOM.