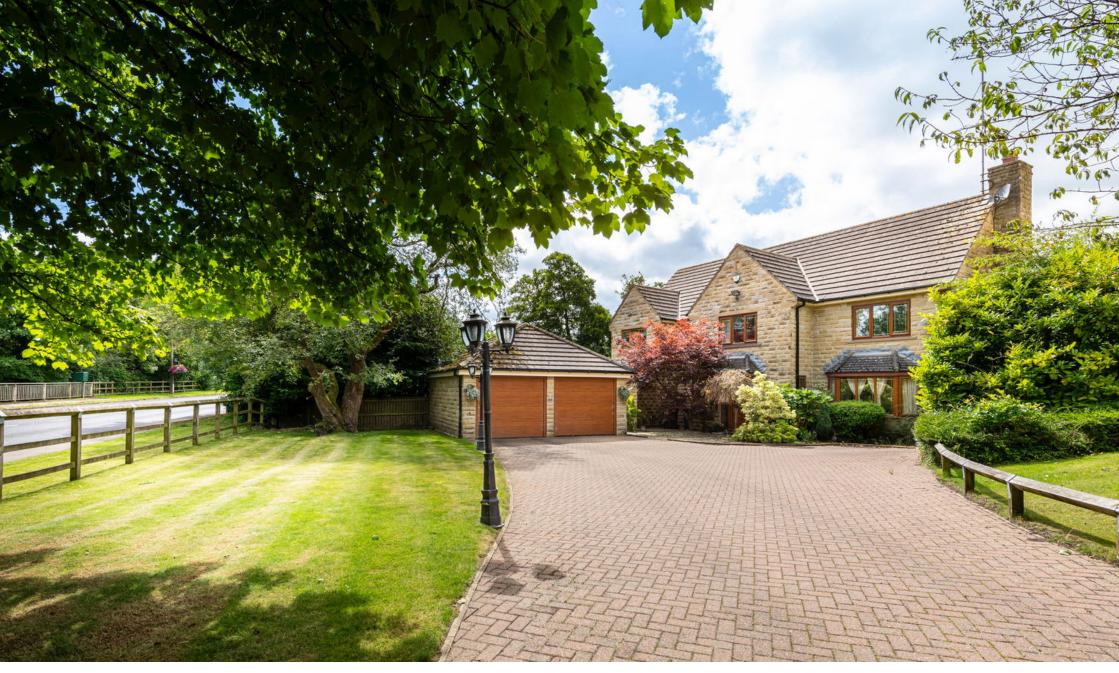

## Millstones, Oxspring, Sheffield, S36 8WZ

£750,000

 STONE BUILT EXECUTIVE **DETACHED** 

• 3 RECEPTION ROOMS

• 2 EN SUITES

• DETACHED DOUBLE GARAGE • LARGE CORNER PLOT WITH & AMPLE OFF STREET **PARKING** 

• HIGHLY REGARDED VILLAGE • EASY ACCESS TO LOCATION

• 5 BEDROOMS

OPEN PLAN KITCHEN

GARDENS TO 3 ELEVATIONS

STUNNING RIVER ASPECT

AMENITIES, EXCELLENT **SCHOOLS & TRANSPORT LINKS** 

SIMPLY OUTSTANDING ... SITUATED IN THE HIGHLY REGARDED VILLAGE OF OXSPRING IS THIS TRULY EXCEPTIONAL, FIVE DOUBLE BEDROOM, DETACHED EXECUTIVE STYLE FAMILY HOME, SET WITHIN A LARGE PLOT ON A SMALL SELECT DEVELOPMENT, HAVING GARDENS TO THREE ELEVATIONS, BEING WESTERLY FACING AND A NATURAL SUN TRAP. THE PROPERTY OFFERS A WEALTH OF ACCOMMODATION INCLUDING THREE REEPTION ROOMS, AN OPEN PLAN LIVING KITCHEN AND A DETACHED DOUBLE GARAGE WITH AMPLE OFF STREET PARKING.