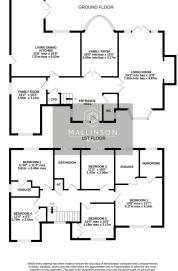

## Millstones, Oxspring, Sheffield, S36 8WZ

£750,000

 STONE BUILT EXECUTIVE **DETACHED** 

• 3 RECEPTION ROOMS

• 2 EN SUITES

• DETACHED DOUBLE GARAGE • LARGE CORNER PLOT WITH & AMPLE OFF STREET **PARKING** 

• HIGHLY REGARDED VILLAGE • EASY ACCESS TO LOCATION

• 5 BEDROOMS

OPEN PLAN KITCHEN

GARDENS TO 3 ELEVATIONS

STUNNING RIVER ASPECT

AMENITIES, EXCELLENT **SCHOOLS & TRANSPORT LINKS** 

SIMPLY OUTSTANDING ... SITUATED IN THE HIGHLY REGARDED VILLAGE OF OXSPRING IS THIS TRULY EXCEPTIONAL, FIVE DOUBLE BEDROOM, DETACHED EXECUTIVE STYLE FAMILY HOME, SET WITHIN A LARGE PLOT ON A SMALL SELECT DEVELOPMENT, HAVING GARDENS TO THREE ELEVATIONS, BEING WESTERLY FACING AND A NATURAL SUN TRAP. THE PROPERTY OFFERS A WEALTH OF ACCOMMODATION INCLUDING THREE REEPTION ROOMS, AN OPEN PLAN LIVING KITCHEN AND A DETACHED DOUBLE GARAGE WITH AMPLE OFF STREET PARKING.