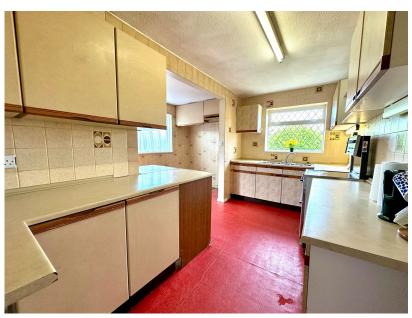

INNOVATIVE PROPERTY EXPERTS

- DETACHED BUNGALOW
- 3 / 4 BEDROOMS
- 2 RECEPTION ROOMS
- 3 BATHROOMS

 CLOSE TO OPEN COUNTRYSIDE

STUNNING RURAL SETTING

- IN NEED OF **MODERNISATION**
- DETACHED DOUBLE GARAGE & 2 DRIVEWAYS
- GARDENS TO 3 ELEVATIONS HIGHLY REGARDED
  - LOCATION

TAKE A LOOK AT THIS ... SITUATED IN AN OUTSTANDING VILLAGE LOCATION IS THIS DECEPTIVELY SPACIOUS, THREE / FOUR BEDROOM DETACHED BUNGALOW, SET WITHIN A LARGE CORNER PLOT WITH GARDENS TO THREE ELEVATIONS, A DETACHED DOUBLE GARAGE AND TWO DRIVEWAYS. THE PROPERTY CURRENTLY FEATURES AN ANNEX STYLE BEDROOM FOUR, TWO EN SUITE FACILITIES, IS IN NEED OF SOME MODERNISATION AND OFFERS FURTHER DEVELOPMENT POTENTIAL. THE PROPERTY GIVES EASY ACCESS TO LOCAL AMENITIES, SCHOOLING AND STUNNING OPEN COUNTRYSIDE.