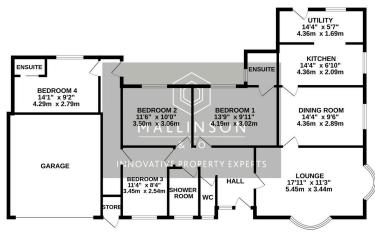

INNOVATIVE PROPERTY EXPERTS

- DETACHED BUNGALOW
- 3 / 4 BEDROOMS
- 2 RECEPTION ROOMS
- 3 BATHROOMS

 CLOSE TO OPEN COUNTRYSIDE

STUNNING RURAL SETTING

- IN NEED OF **MODERNISATION**
- DETACHED DOUBLE GARAGE & 2 DRIVEWAYS
- GARDENS TO 3 ELEVATIONS HIGHLY REGARDED
  - LOCATION

TAKE A LOOK AT THIS ... SITUATED IN AN OUTSTANDING VILLAGE LOCATION IS THIS DECEPTIVELY SPACIOUS, THREE / FOUR BEDROOM DETACHED BUNGALOW, SET WITHIN A LARGE CORNER PLOT WITH GARDENS TO THREE ELEVATIONS, A DETACHED DOUBLE GARAGE AND TWO DRIVEWAYS. THE PROPERTY CURRENTLY FEATURES AN ANNEX STYLE BEDROOM FOUR, TWO EN SUITE FACILITIES, IS IN NEED OF SOME MODERNISATION AND OFFERS FURTHER DEVELOPMENT POTENTIAL. THE PROPERTY GIVES EASY ACCESS TO LOCAL AMENITIES, SCHOOLING AND STUNNING OPEN COUNTRYSIDE.