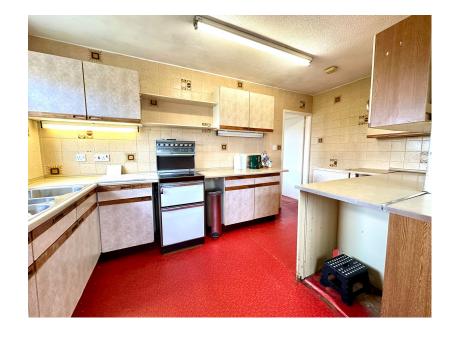

INNOVATIVE PROPERTY EXPERTS

- DETACHED BUNGALOW
- 3 / 4 BEDROOMS
- 2 RECEPTION ROOMS
- 3 BATHROOMS

 CLOSE TO OPEN COUNTRYSIDE

STUNNING RURAL SETTING

- IN NEED OF **MODERNISATION**
- DETACHED DOUBLE GARAGE & 2 DRIVEWAYS
- GARDENS TO 3 ELEVATIONS HIGHLY REGARDED
  - LOCATION

TAKE A LOOK AT THIS ... SITUATED IN AN OUTSTANDING VILLAGE LOCATION IS THIS DECEPTIVELY SPACIOUS, THREE / FOUR BEDROOM DETACHED BUNGALOW, SET WITHIN A LARGE CORNER PLOT WITH GARDENS TO THREE ELEVATIONS, A DETACHED DOUBLE GARAGE AND TWO DRIVEWAYS. THE PROPERTY CURRENTLY FEATURES AN ANNEX STYLE BEDROOM FOUR, TWO EN SUITE FACILITIES, IS IN NEED OF SOME MODERNISATION AND OFFERS FURTHER DEVELOPMENT POTENTIAL. THE PROPERTY GIVES EASY ACCESS TO LOCAL AMENITIES, SCHOOLING AND STUNNING OPEN COUNTRYSIDE.