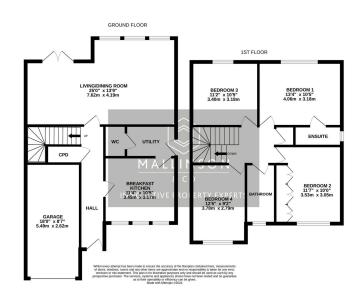

INNOVATIVE PROPERTY EXPERTS

- DETACHED FAMILY HOME
  4 DOUBLE BEDROOMS
- · SPACIOUS, MODERN **ACCOMMODATION**
- LARGE LOUNGE/DINER
- KITCHEN & UTILITY ROOM
- CONTEMPORARY **BATHROOMS**
- WESTERLY FACING REAR **GARDEN**
- GARAGE & DRIVEWAY
- HIGHLY REGARDED CUL DE CLOSE TO LOCAL SAC LOCATION
  - AMENITIES, SCHOOLS & M1 MOTORWAY NETWORK

TAKE A LOOK AT THIS ... SITUATED AT THE HEAD OF A SMALL QUIET CUL DE SAC IS THIS DECEPTIVELY SPACIOUS, FOUR DOUBLE BEDROOM, STONE BUILT DETACHED HOME, SET WITHIN THE HIGHLY REGARDED VILLAGE OF THURGOLAND. THE PROPERTY OFFERS MODERN, CONTEMPORARY ACCOMMODATION, IDEALLY SUITED TO A FAMILY PURCHASER AND IS LOCATED WITH CLOSE PROXIMITY TO LOCAL SCHOOLING, AMENITIES AND EXCELLENT TRANSPORT LINKS VIA THE M1 MOTORWAY NETWORK.