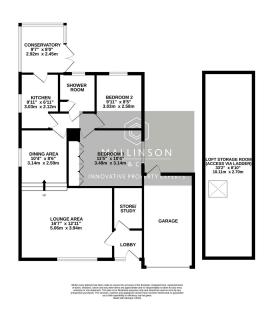

TAKE A LOOK AT THIS ... SITUATED IN THE HIGHLY REGARDED VILLAGE OF HOYLANDSWAINE IS THIS DECEPTIVELY SPACIOUS, TWO/THREE BEDROOM DETACHED BUNGALOW, LOCATED WITHIN A SMALL CUL DE SAC, BEING IDEAL FOR A DOWNSIZING COUPLE. THE PROPERTY FEATURES A CONSERVATORY TO THE REAR, MODERN CONTEMPORARY KITCHEN, GARAGE AND DRIVEWAY AND OFFERS A WEALTH OF DEVELOPMENT POTENTIAL.