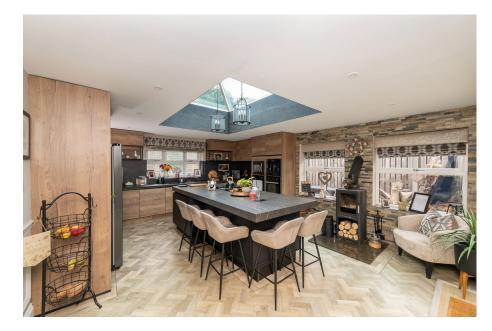

## Black Horse Drive, Silkstone Common, Barnsley, S75 4SD

Offers Over £599,995

- DETACHED FAMILY HOME
- 5 BEDROOMS
- FANTASTIC OPEN PLAN **KITCHEN**
- SUPERB ENCLOSED **GARDENS WITH OUTDOOR ENTERTAINMENT AREA**
- CLOSE TO LOCAL AMENITIES, SCHOOLS & TRANSPORT LINKS

- SYMPATHETICALLY **EXTENDED**
- BEAUTIFULLY APPOINTED **RECEPTION AREAS**
- 4 BATHROOMS
- GARAGE, OFF STREET PARKING AND AMPLE SPACE FOR A MOTORHOME
- · VIEWING IS HIGHLY **RECOMMENDED**

SIMPLY OUTSTANDING! ... THIS A MUST SEE PROPERTY LOCATED IN THE HIGHLY REGARDED VILLAGE OF SILKSTONE COMMON. THIS BEAUTIFULLY APPOINTED, SYMPATHTICALLY EXTENDED, FIVE BEDROOM DETACHED FAMILY HOME OFFERS A WEALTH OF ACCOMMODATION. THE PROPERTY FEATURES A LARGE OPEN PLAN LIVING KITCHEN, FOUR RECEPTION AREAS, TWO EN SUITES, PRIVATELY ENCLOSED GARDENS WITH A SUPERB OUTDOOR ENTERTAINMENT SPACE AND AMPLE OFF STREET PARKING. THE PROPERTY IS LOCATED WITHIN EASY ACCESS TO THE TRANS PENNINE TRAIL, LOCAL AMENITIES, SCHOOLS AND TRANSPORT LINKS.