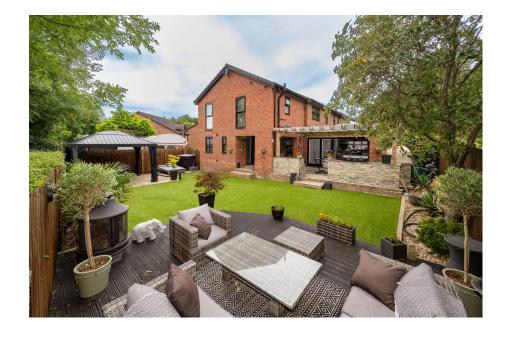

## Black Horse Drive, Silkstone Common, Barnsley, S75 4SD

Offers Over £599,995

- DETACHED FAMILY HOME
- 5 BEDROOMS
- FANTASTIC OPEN PLAN **KITCHEN**
- SUPERB ENCLOSED **GARDENS WITH OUTDOOR ENTERTAINMENT AREA**
- CLOSE TO LOCAL AMENITIES, SCHOOLS & TRANSPORT LINKS

- SYMPATHETICALLY **EXTENDED**
- BEAUTIFULLY APPOINTED **RECEPTION AREAS**
- 4 BATHROOMS
- GARAGE, OFF STREET PARKING AND AMPLE SPACE FOR A MOTORHOME
- · VIEWING IS HIGHLY **RECOMMENDED**

SIMPLY OUTSTANDING! ... THIS A MUST SEE PROPERTY LOCATED IN THE HIGHLY REGARDED VILLAGE OF SILKSTONE COMMON. THIS BEAUTIFULLY APPOINTED, SYMPATHTICALLY EXTENDED, FIVE BEDROOM DETACHED FAMILY HOME OFFERS A WEALTH OF ACCOMMODATION. THE PROPERTY FEATURES A LARGE OPEN PLAN LIVING KITCHEN, FOUR RECEPTION AREAS, TWO EN SUITES, PRIVATELY ENCLOSED GARDENS WITH A SUPERB OUTDOOR ENTERTAINMENT SPACE AND AMPLE OFF STREET PARKING. THE PROPERTY IS LOCATED WITHIN EASY ACCESS TO THE TRANS PENNINE TRAIL, LOCAL AMENITIES, SCHOOLS AND TRANSPORT LINKS.