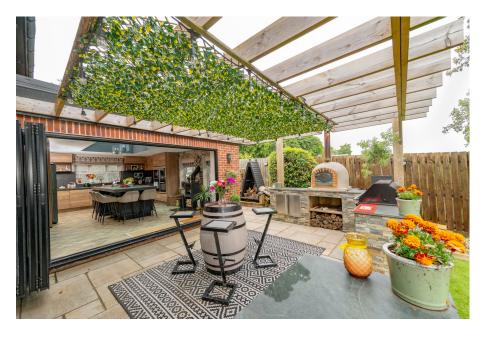

## Black Horse Drive, Silkstone Common, Barnsley, S75 4SD

Offers Over £599,995

- DETACHED FAMILY HOME
- 5 BEDROOMS
- FANTASTIC OPEN PLAN **KITCHEN**
- SUPERB ENCLOSED **GARDENS WITH OUTDOOR ENTERTAINMENT AREA**
- CLOSE TO LOCAL AMENITIES, SCHOOLS & TRANSPORT LINKS

- SYMPATHETICALLY **EXTENDED**
- BEAUTIFULLY APPOINTED **RECEPTION AREAS**
- 4 BATHROOMS
- GARAGE, OFF STREET PARKING AND AMPLE SPACE FOR A MOTORHOME
- · VIEWING IS HIGHLY **RECOMMENDED**

SIMPLY OUTSTANDING! ... THIS A MUST SEE PROPERTY LOCATED IN THE HIGHLY REGARDED VILLAGE OF SILKSTONE COMMON. THIS BEAUTIFULLY APPOINTED, SYMPATHTICALLY EXTENDED, FIVE BEDROOM DETACHED FAMILY HOME OFFERS A WEALTH OF ACCOMMODATION. THE PROPERTY FEATURES A LARGE OPEN PLAN LIVING KITCHEN, FOUR RECEPTION AREAS, TWO EN SUITES, PRIVATELY ENCLOSED GARDENS WITH A SUPERB OUTDOOR ENTERTAINMENT SPACE AND AMPLE OFF STREET PARKING. THE PROPERTY IS LOCATED WITHIN EASY ACCESS TO THE TRANS PENNINE TRAIL, LOCAL AMENITIES, SCHOOLS AND TRANSPORT LINKS.