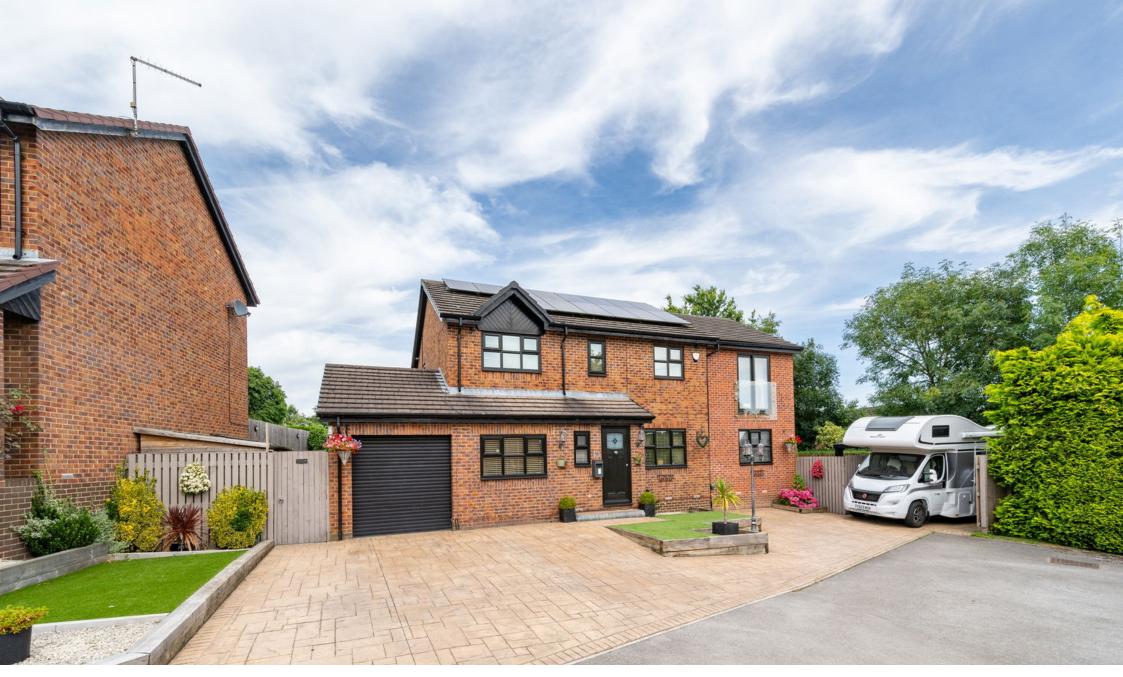

## Black Horse Drive, Silkstone Common, Barnsley, S75 4SD

Offers Over £599,995

- DETACHED FAMILY HOME
- 5 BEDROOMS
- FANTASTIC OPEN PLAN **KITCHEN**
- SUPERB ENCLOSED **GARDENS WITH OUTDOOR ENTERTAINMENT AREA**
- CLOSE TO LOCAL AMENITIES, SCHOOLS & TRANSPORT LINKS

- SYMPATHETICALLY **EXTENDED**
- BEAUTIFULLY APPOINTED **RECEPTION AREAS**
- 4 BATHROOMS
- GARAGE, OFF STREET PARKING AND AMPLE SPACE FOR A MOTORHOME
- · VIEWING IS HIGHLY **RECOMMENDED**

SIMPLY OUTSTANDING! ... THIS A MUST SEE PROPERTY LOCATED IN THE HIGHLY REGARDED VILLAGE OF SILKSTONE COMMON. THIS BEAUTIFULLY APPOINTED, SYMPATHTICALLY EXTENDED, FIVE BEDROOM DETACHED FAMILY HOME OFFERS A WEALTH OF ACCOMMODATION. THE PROPERTY FEATURES A LARGE OPEN PLAN LIVING KITCHEN, FOUR RECEPTION AREAS, TWO EN SUITES, PRIVATELY ENCLOSED GARDENS WITH A SUPERB OUTDOOR ENTERTAINMENT SPACE AND AMPLE OFF STREET PARKING. THE PROPERTY IS LOCATED WITHIN EASY ACCESS TO THE TRANS PENNINE TRAIL, LOCAL AMENITIES, SCHOOLS AND TRANSPORT LINKS.