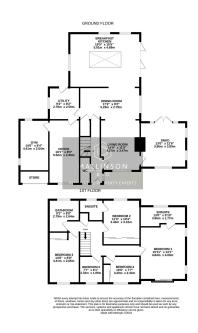

## Black Horse Drive, Silkstone Common, Barnsley, S75 4SD

Offers Over £599,995

- DETACHED FAMILY HOME
- 5 BEDROOMS
- FANTASTIC OPEN PLAN **KITCHEN**
- SUPERB ENCLOSED **GARDENS WITH OUTDOOR ENTERTAINMENT AREA**
- CLOSE TO LOCAL AMENITIES, SCHOOLS & TRANSPORT LINKS

- SYMPATHETICALLY **EXTENDED**
- BEAUTIFULLY APPOINTED **RECEPTION AREAS**
- 4 BATHROOMS
- GARAGE, OFF STREET PARKING AND AMPLE SPACE FOR A MOTORHOME
- · VIEWING IS HIGHLY **RECOMMENDED**

SIMPLY OUTSTANDING! ... THIS A MUST SEE PROPERTY LOCATED IN THE HIGHLY REGARDED VILLAGE OF SILKSTONE COMMON. THIS BEAUTIFULLY APPOINTED, SYMPATHTICALLY EXTENDED, FIVE BEDROOM DETACHED FAMILY HOME OFFERS A WEALTH OF ACCOMMODATION. THE PROPERTY FEATURES A LARGE OPEN PLAN LIVING KITCHEN, FOUR RECEPTION AREAS, TWO EN SUITES, PRIVATELY ENCLOSED GARDENS WITH A SUPERB OUTDOOR ENTERTAINMENT SPACE AND AMPLE OFF STREET PARKING. THE PROPERTY IS LOCATED WITHIN EASY ACCESS TO THE TRANS PENNINE TRAIL, LOCAL AMENITIES, SCHOOLS AND TRANSPORT LINKS.