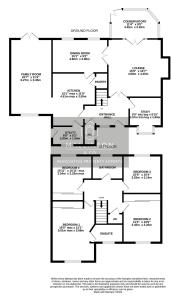

## Aldbeck Croft, Darton, Barnsley, S75 5QN

Offers Over £495,000

- INDIVIDUALLY DESIGNED DETACHED
- 4 DOUBLE BEDROOMS
- OPEN PLAN LIVING KITCHEN 4 RECEPTION AREAS & UTILITY
- CONSERVATORY

- EN SUITE TO BEDROOM 1
- GARDEN TO FRONT & REAR DOUBLE GARAGE &
  - DOUBLE GARAGE 8 DRIVEWAY
- QUIET CUL DE SAC LOCATION
- CLOSE TO LOCAL AMENITIES, SCHOOLS & TRANSPORT LINKS

SIMPLY OUTSTANDING ... LOCATED IN A SMALL QUIET CUL DE SAC OF INDIVIDUAL PROPERTIES IS THIS DOUBLE FOUR BEDROOM DETACHED PROPERTY. THIS SUPERB FAMILY HOME WAS DESIGNED BY THE CURRENT VENDOR AND OFFERS VERSATILE ACCOMMODATION, BOASTING FOUR RECEPTION AREAS, A LARGE OPEN PLAN LIVING KITCHEN, CONSERVATORY, EN SUITE TO BEDROOM ONE, A DOUBLE GARAGE AND PRIVATELY ENCLOSED REAR GARDEN. CONVENIENTLY LOCATED WITH CLOSE PROXIMITY TO THE M1 MOTORWAY NETWORK, LOCAL AMENITIES AND SCHOOLING.