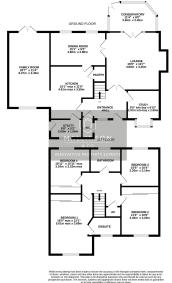

## Aldbeck Croft, Darton, Barnsley, S75 5QN

Offers Over £495,000

- INDIVIDUALLY DESIGNED DETACHED
- 4 DOUBLE BEDROOMS
- OPEN PLAN LIVING KITCHEN 4 RECEPTION AREAS & UTILITY
- CONSERVATORY

- EN SUITE TO BEDROOM 1
- GARDEN TO FRONT & REAR DOUBLE GARAGE &
  - DOUBLE GARAGE 8 DRIVEWAY
- QUIET CUL DE SAC LOCATION
- CLOSE TO LOCAL AMENITIES, SCHOOLS & TRANSPORT LINKS

SIMPLY OUTSTANDING ... LOCATED IN A SMALL QUIET CUL DE SAC OF INDIVIDUAL PROPERTIES IS THIS DOUBLE FOUR BEDROOM DETACHED PROPERTY. THIS SUPERB FAMILY HOME WAS DESIGNED BY THE CURRENT VENDOR AND OFFERS VERSATILE ACCOMMODATION, BOASTING FOUR RECEPTION AREAS, A LARGE OPEN PLAN LIVING KITCHEN, CONSERVATORY, EN SUITE TO BEDROOM ONE, A DOUBLE GARAGE AND PRIVATELY ENCLOSED REAR GARDEN. CONVENIENTLY LOCATED WITH CLOSE PROXIMITY TO THE M1 MOTORWAY NETWORK, LOCAL AMENITIES AND SCHOOLING.