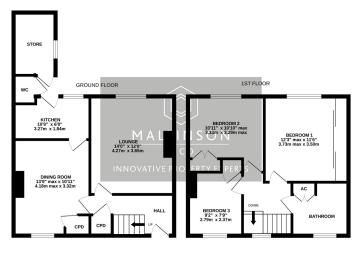

- 3 BEDROOMS
- OFFERING FURTHER DEVELOPMENT POTENTIAL
- SOUTH FACING REAR GARDEN
- DECEPTIVELY SPACIOUS
- CLOSE TO LOCAL AMENITIES, SCHOOLS, TRANSPORT LINKS & TRANS PENNINE TRAIL

ARE YOU LOOKING FOR A PROJECT? ... LOCATED IN THE HIGHLY REGARDED VILLAGE OF THURLSTONE IS THIS DECEPTIVELY SPACIOUS, THREE BEDROOM SEMI DETACHED PROPERTY, OFFERING A WEALTH OF DEVELOPMENT POTENTIAL TO CREATE A SUPERB FAMILY HOME. THE PROPERTY CURRENTLY FEATURES, TWO RECEPTION ROOMS, OFF STREET PARKING, FRONT AND REAR GARDENS AND IS WITHIN EASY ACCESS OF THE TRANS PENNINE TRAIL, AS WELL AS BEING WELL SERVED BY LOCAL AMENITIES, SCHOOLING AND TRANSPORT LINKS.