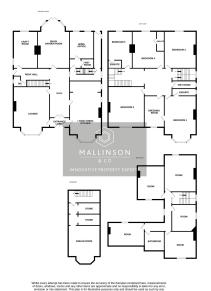

Victoria Road, Barnsley, S70 2BB Offers Over £635,000

- CHARACTERFUL DETACHED 5 BEDROOMS
- 4 RECEPTION ROOMS 5 BATHROOMS
- LIVING KITCHEN &
  ADDITIONAL KITCHEN AREA
- ORIGINAL PERIOD FEATURES
  OFF ROAD PARKING FOR
  SEVERAL VEHICLES
- LANDSCAPED GARDENS WITH OUTBUILDING/ WORKSHOP
- 3 BEDROOM ANNEX WITH KITCHEN/UTILITY, LOUNGE & BATHROOM
   OFF ROAD PARKING FOR SEVERAL VEHICLES
- CLOSE TO BARNSLEY TOWN CENTRE SERVICES, AMENITIES & TRANSPORT LINKS