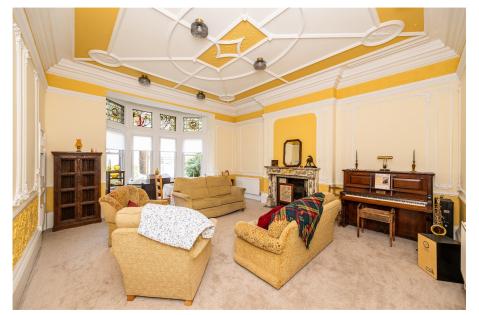

Victoria Road, Barnsley, S70 2BB Offers Over £635,000

- CHARACTERFUL DETACHED 5 BEDROOMS
- 4 RECEPTION ROOMS 5 BATHROOMS
- LIVING KITCHEN &
  ADDITIONAL KITCHEN AREA
- ORIGINAL PERIOD FEATURES
  OFF ROAD PARKING FOR
  SEVERAL VEHICLES
- LANDSCAPED GARDENS WITH OUTBUILDING/ WORKSHOP
- 3 BEDROOM ANNEX WITH KITCHEN/UTILITY, LOUNGE & BATHROOM
   OFF ROAD PARKING FOR SEVERAL VEHICLES
- CLOSE TO BARNSLEY TOWN CENTRE SERVICES, AMENITIES & TRANSPORT LINKS

## 🍋 5 🚰 5 🚘 4

A UNIQUE OPPORTUNITY ... TO PURCHASE THIS SUBSTANTIAL, VERSATILE FIVE BEDROOM DETACHED HOME WITH A FURTHER THREE BEDROOM SECOND FLOOR ANNEX OFFERING INCOME GENERATING OPPORTUNITIES. THE PROPERTY RETAINS MUCH OF ITS ORIGINAL CHARM AND CHARACTER, BOASTING HIGH CEILINGS, PERIOD FEATURES AS WELL AMAZING STAINED GLASS WINDOWS. THE PROPERTY MUST BE VIEWED TO FULLY APPRECIATE THE QUALITY AND SIZE OF ACCOMMODATION ON OFFER.