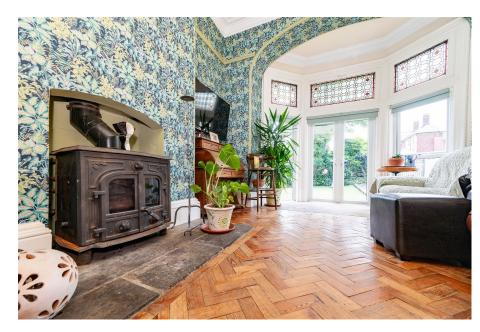

Victoria Road, Barnsley, S70 2BB Offers Over £635,000

- CHARACTERFUL DETACHED 5 BEDROOMS
- 4 RECEPTION ROOMS 5 BATHROOMS
- LIVING KITCHEN &
  ADDITIONAL KITCHEN AREA
- ORIGINAL PERIOD FEATURES
  OFF ROAD PARKING FOR
  SEVERAL VEHICLES
- LANDSCAPED GARDENS WITH OUTBUILDING/ WORKSHOP
- 3 BEDROOM ANNEX WITH KITCHEN/UTILITY, LOUNGE & BATHROOM
   OFF ROAD PARKING FOR SEVERAL VEHICLES
- CLOSE TO BARNSLEY TOWN CENTRE SERVICES, AMENITIES & TRANSPORT LINKS

## 🍋 5 🚰 5 🚘 4

A UNIQUE OPPORTUNITY ... TO PURCHASE THIS SUBSTANTIAL, VERSATILE FIVE BEDROOM DETACHED HOME WITH A FURTHER THREE BEDROOM SECOND FLOOR ANNEX OFFERING INCOME GENERATING OPPORTUNITIES. THE PROPERTY RETAINS MUCH OF ITS ORIGINAL CHARM AND CHARACTER, BOASTING HIGH CEILINGS, PERIOD FEATURES AS WELL AMAZING STAINED GLASS WINDOWS. THE PROPERTY MUST BE VIEWED TO FULLY APPRECIATE THE QUALITY AND SIZE OF ACCOMMODATION ON OFFER.