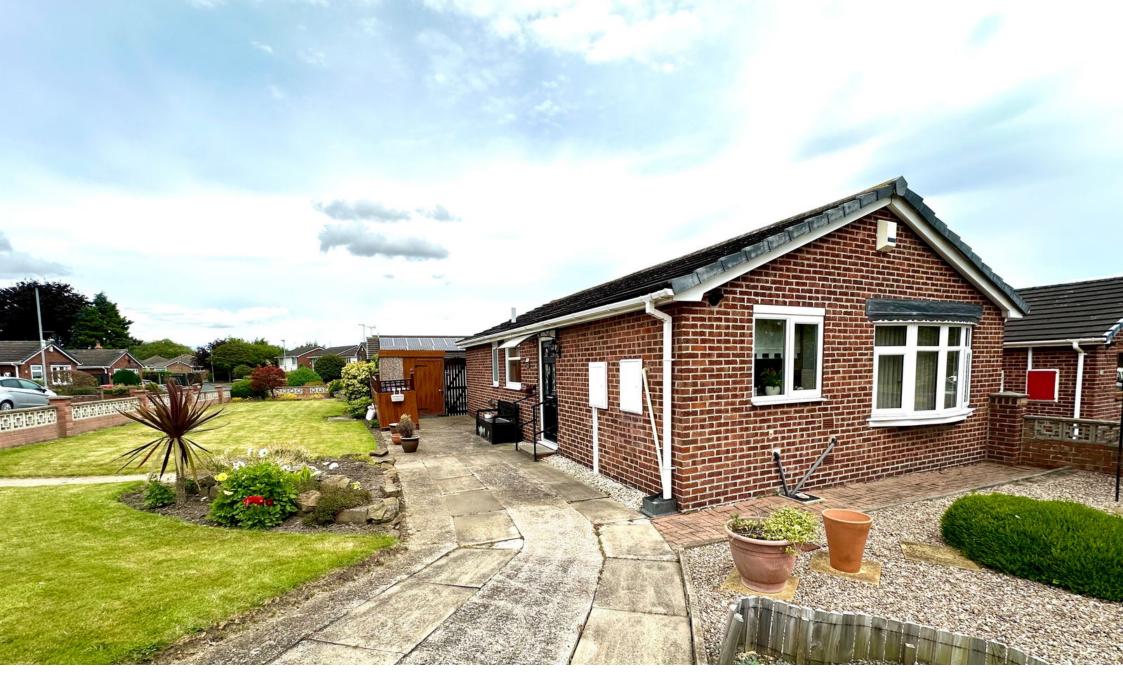

## St. Matthews Way, Barnsley, S71 2HD

Offers Over £240,000

- DETACHED BUNGALOW
   · 3 BEDROOMS
   · 3 BEDROOMS
- BEAUTIFULLY APPOINTED
   LARGE CORNER PLOT
- OFF STREET PARKING
- FURTHER DEVELOPMENT POTENTIAL
- EASY ACCESS TO BARNSLEY
   IDEALLY SUITED TO
   TOWN CENTRE
   DOWNSIZER
- WELL PRESENTED GARDENS TO 3 ELEVATIONS
- CLOSE TO LOCAL AMENITIES, SCHOOLS & TRANSPORT LINKS
   IDEALLY SUITED TO DOWNSIZER

TAKE A LOOK AT THIS ... SITUATED IN A QUIET, HIGHLY REGARDED RESIDENTIAL LOCATION IS THIS BEAUTIFULLY APPOINTED 3 BEDROOM DETACHED BUNGALOW, SITUATED IN A LARGE CORNER PLOT OFFERING A WEALTH OF SCOPE FOR DEVELOPMENT, HAVING GARDENS TO 3 ELEVATIONS AS WELL AS PROVIDING OFF-STREET PARKING. THE PROPERTY IS IDEALLY SUITED TO THE DOWNSIZING COUPLE AND IT PROVIDES EASY ACCESS TO LOCAL AMENITIES, SCHOOLS, CAFES, BARS AND ALSO EASY ACCESS TO BARNSLEY TOWN CENTRE.