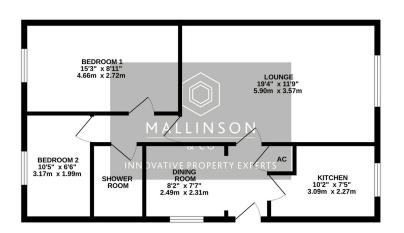

TAKE A LOOK AT THIS ... SITUATED IN A QUIET, HIGHLY REGARDED RESIDENTIAL LOCATION IS THIS BEAUTIFULLY APPOINTED 3 BEDROOM DETACHED BUNGALOW, SITUATED IN A LARGE CORNER PLOT OFFERING A WEALTH OF SCOPE FOR DEVELOPMENT, HAVING GARDENS TO 3 ELEVATIONS AS WELL AS PROVIDING OFF-STREET PARKING. THE PROPERTY IS IDEALLY SUITED TO THE DOWNSIZING COUPLE AND IT PROVIDES EASY ACCESS TO LOCAL AMENITIES, SCHOOLS, CAFES, BARS AND ALSO EASY ACCESS TO BARNSLEY TOWN CENTRE.