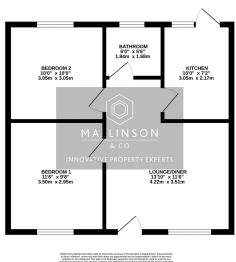

## Sinden Mews, Bradford, BD10 0AD

Offers Over £199,950

- LINK DETACHED BUNGALOW 2 DOUBLE BEDROOMS
- SECLUDED CUL DE SAC LOCATION
- GARAGE & OFF STREET PARKING
- WOODLAND BACKDROP
- WITHIN WALKING DISTANCE
  EASY ACCESS TO OF THACKLEY CENTRE
   TRANSPORT LINK

- IDEAL FOR FIRST TIME BUYER OR DOWNSIZER
- GARDEN
- CLOSE TO LOCAL AMENITIES & SCHOOLS
- EASY ACCESS TO TRANSPORT LINKS VIA M1 MOTORWAY NETWORK

TAKE A LOOK AT THIS ... LOCATED IN A SECLUDED, PRIVATE NO THROUGH ROAD IS THIS TWO BEDROOM LINK DETACHED BUNGALOW WITH A WOODLAND BACKDROP. IDEALLY SUITED TO A FIRST TIME BUYER OR DOWNSIZER. THE PROPERTY FEATURES AN ATTACHED GARAGE, OFF STREET PARKING AND PROVIDES EASY ACCESS TO TOWN CENTRE AND LOCAL AMENITIES, SCHOOLING AND TRANSPORT LINKS VIA THE M1 MOTOTWAY NETWORK.