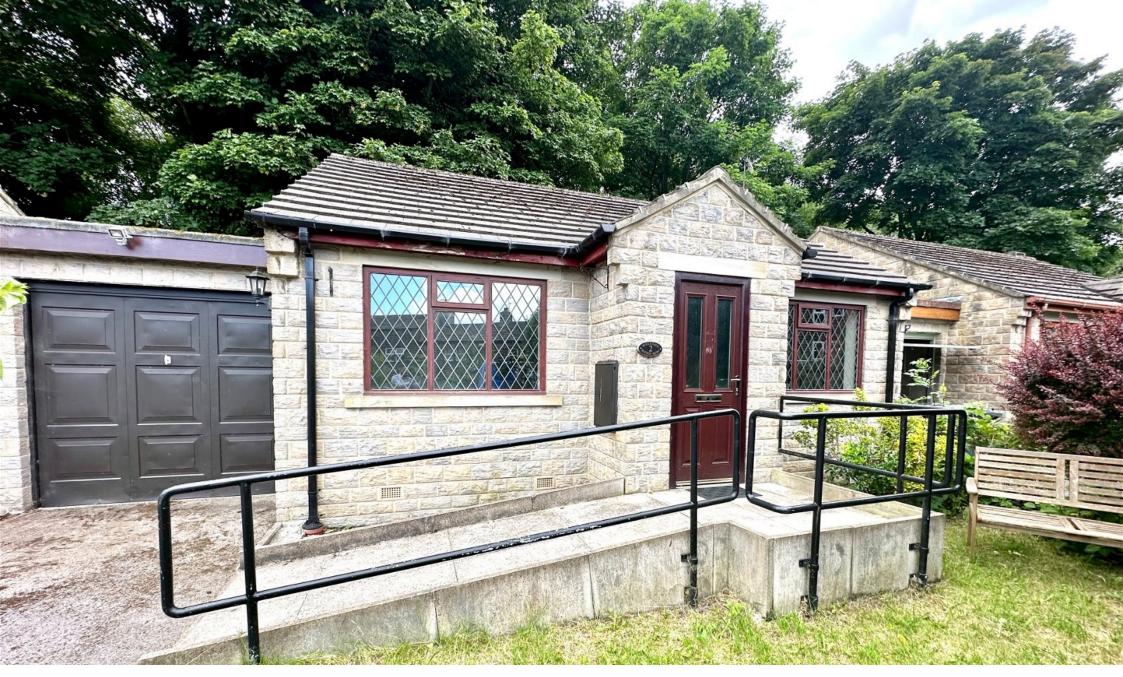

## Sinden Mews, Bradford, BD10 0AD

Offers Over £199,950

- LINK DETACHED BUNGALOW 2 DOUBLE BEDROOMS
- SECLUDED CUL DE SAC LOCATION
- GARAGE & OFF STREET PARKING
- WOODLAND BACKDROP
- WITHIN WALKING DISTANCE
  EASY ACCESS TO OF THACKLEY CENTRE
   TRANSPORT LINK

- IDEAL FOR FIRST TIME BUYER OR DOWNSIZER
- GARDEN
- CLOSE TO LOCAL AMENITIES & SCHOOLS
- EASY ACCESS TO TRANSPORT LINKS VIA M1 MOTORWAY NETWORK

TAKE A LOOK AT THIS ... LOCATED IN A SECLUDED, PRIVATE NO THROUGH ROAD IS THIS TWO BEDROOM LINK DETACHED BUNGALOW WITH A WOODLAND BACKDROP. IDEALLY SUITED TO A FIRST TIME BUYER OR DOWNSIZER. THE PROPERTY FEATURES AN ATTACHED GARAGE, OFF STREET PARKING AND PROVIDES EASY ACCESS TO TOWN CENTRE AND LOCAL AMENITIES, SCHOOLING AND TRANSPORT LINKS VIA THE M1 MOTOTWAY NETWORK.