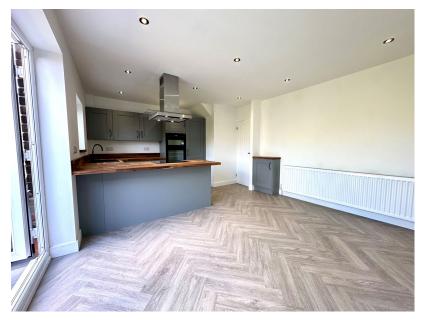

## Greno View, Hood Green, Barnsley, S75 3HG

Offers Over £225,000

• 3 BEDROOMS

- SEMI DETACHED HOUSE
- OPEN PLAN KITCHEN
- MODERN CONTEMPORARY **FINISH**
- FRONT AND REAR GARDENS
  RECENTLY FITTED
  - **BATHROOM SUITE**
- POTENTIAL TO CREATE OFF HIGHLY REGARDED VILLAGE STREET PARKING
  - LOCATION
- EASY ACCESS TO LOCAL AMENITIES, SCHOOLS & TRANSPORT LINKS
- · IDEALLY SUITED TO FAMILY, **COUPLE OR FIRST TIME BUYER**

SIMPLY OUTSTANDING ....... SITUATED WITHIN THE RURAL VILLAGE OF HOOD GREEN IS THIS TRULY OUTSTANDING AND FULLY RENOVATED 3 BEDROOM SEMI-DETACHED PROPERTY FEATURING OPEN PLAN HIGH QUALITY KITCHEN WITH FULL INTEGRATED APPLIANCES. THERE ARE FRONT AND REAR GARDENS AND ALSO THE POTENTIAL TO CREATE OFF-STREET PARKING. THIS IS AN IDEAL HOME FOR A FAMILY, COUPLE OR FIRST TIME BUYER AND MUST BE SEEN TO BE APPRECIATED.