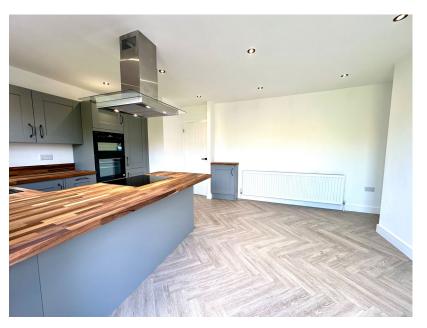

## Greno View, Hood Green, Barnsley, S75 3HG

Offers Over £225,000

• 3 BEDROOMS

- SEMI DETACHED HOUSE
- OPEN PLAN KITCHEN
- MODERN CONTEMPORARY **FINISH**
- FRONT AND REAR GARDENS
  RECENTLY FITTED
  - **BATHROOM SUITE**
- POTENTIAL TO CREATE OFF HIGHLY REGARDED VILLAGE STREET PARKING
  - LOCATION
- EASY ACCESS TO LOCAL AMENITIES, SCHOOLS & TRANSPORT LINKS
- · IDEALLY SUITED TO FAMILY, **COUPLE OR FIRST TIME BUYER**

SIMPLY OUTSTANDING ....... SITUATED WITHIN THE RURAL VILLAGE OF HOOD GREEN IS THIS TRULY OUTSTANDING AND FULLY RENOVATED 3 BEDROOM SEMI-DETACHED PROPERTY FEATURING OPEN PLAN HIGH QUALITY KITCHEN WITH FULL INTEGRATED APPLIANCES. THERE ARE FRONT AND REAR GARDENS AND ALSO THE POTENTIAL TO CREATE OFF-STREET PARKING. THIS IS AN IDEAL HOME FOR A FAMILY, COUPLE OR FIRST TIME BUYER AND MUST BE SEEN TO BE APPRECIATED.