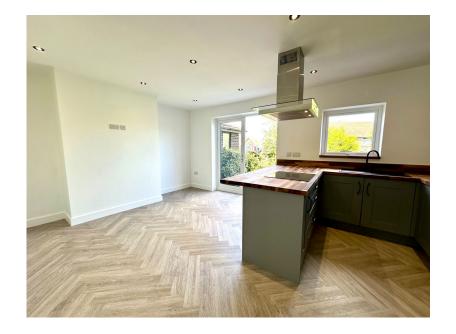

## Greno View, Hood Green, Barnsley, S75 3HG

Offers Over £225,000

• 3 BEDROOMS

- SEMI DETACHED HOUSE
- OPEN PLAN KITCHEN
- MODERN CONTEMPORARY **FINISH**
- FRONT AND REAR GARDENS
  RECENTLY FITTED
  - **BATHROOM SUITE**
- POTENTIAL TO CREATE OFF HIGHLY REGARDED VILLAGE STREET PARKING
  - LOCATION
- EASY ACCESS TO LOCAL AMENITIES, SCHOOLS & TRANSPORT LINKS
- · IDEALLY SUITED TO FAMILY, **COUPLE OR FIRST TIME BUYER**

SIMPLY OUTSTANDING ....... SITUATED WITHIN THE RURAL VILLAGE OF HOOD GREEN IS THIS TRULY OUTSTANDING AND FULLY RENOVATED 3 BEDROOM SEMI-DETACHED PROPERTY FEATURING OPEN PLAN HIGH QUALITY KITCHEN WITH FULL INTEGRATED APPLIANCES. THERE ARE FRONT AND REAR GARDENS AND ALSO THE POTENTIAL TO CREATE OFF-STREET PARKING. THIS IS AN IDEAL HOME FOR A FAMILY, COUPLE OR FIRST TIME BUYER AND MUST BE SEEN TO BE APPRECIATED.