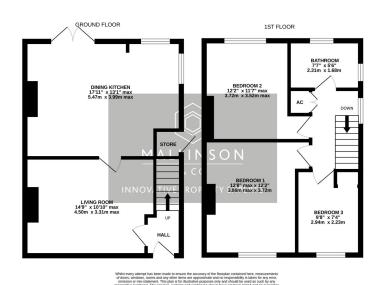

## Greno View, Hood Green, Barnsley, S75 3HG

Offers Over £225,000

• 3 BEDROOMS

- SEMI DETACHED HOUSE
- OPEN PLAN KITCHEN
- MODERN CONTEMPORARY **FINISH**
- FRONT AND REAR GARDENS
  RECENTLY FITTED
  - **BATHROOM SUITE**
- POTENTIAL TO CREATE OFF HIGHLY REGARDED VILLAGE STREET PARKING
  - LOCATION
- EASY ACCESS TO LOCAL AMENITIES, SCHOOLS & TRANSPORT LINKS
- · IDEALLY SUITED TO FAMILY, **COUPLE OR FIRST TIME BUYER**

SIMPLY OUTSTANDING ....... SITUATED WITHIN THE RURAL VILLAGE OF HOOD GREEN IS THIS TRULY OUTSTANDING AND FULLY RENOVATED 3 BEDROOM SEMI-DETACHED PROPERTY FEATURING OPEN PLAN HIGH QUALITY KITCHEN WITH FULL INTEGRATED APPLIANCES. THERE ARE FRONT AND REAR GARDENS AND ALSO THE POTENTIAL TO CREATE OFF-STREET PARKING. THIS IS AN IDEAL HOME FOR A FAMILY, COUPLE OR FIRST TIME BUYER AND MUST BE SEEN TO BE APPRECIATED.