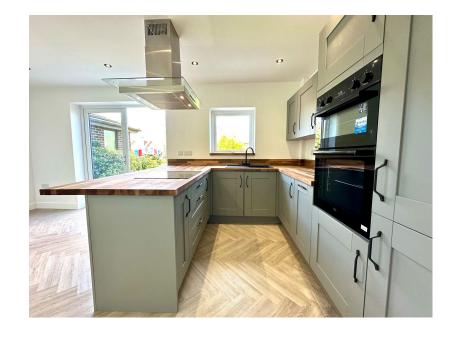

## Greno View, Hood Green, Barnsley, S75 3HG

Offers Over £225,000

• 3 BEDROOMS

- SEMI DETACHED HOUSE
- OPEN PLAN KITCHEN
- MODERN CONTEMPORARY **FINISH**
- FRONT AND REAR GARDENS
  RECENTLY FITTED
  - **BATHROOM SUITE**
- POTENTIAL TO CREATE OFF HIGHLY REGARDED VILLAGE STREET PARKING
  - LOCATION
- EASY ACCESS TO LOCAL AMENITIES, SCHOOLS & TRANSPORT LINKS
- · IDEALLY SUITED TO FAMILY, **COUPLE OR FIRST TIME BUYER**

SIMPLY OUTSTANDING ....... SITUATED WITHIN THE RURAL VILLAGE OF HOOD GREEN IS THIS TRULY OUTSTANDING AND FULLY RENOVATED 3 BEDROOM SEMI-DETACHED PROPERTY FEATURING OPEN PLAN HIGH QUALITY KITCHEN WITH FULL INTEGRATED APPLIANCES. THERE ARE FRONT AND REAR GARDENS AND ALSO THE POTENTIAL TO CREATE OFF-STREET PARKING. THIS IS AN IDEAL HOME FOR A FAMILY, COUPLE OR FIRST TIME BUYER AND MUST BE SEEN TO BE APPRECIATED.