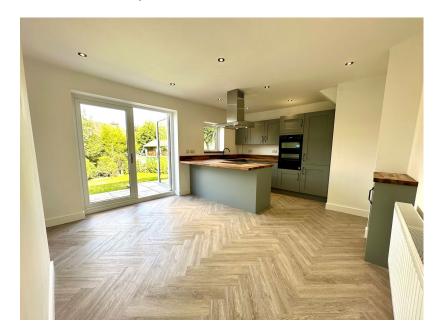

## Greno View, Hood Green, Barnsley, S75 3HG

Offers Over £225,000

• 3 BEDROOMS

- SEMI DETACHED HOUSE
- OPEN PLAN KITCHEN
- MODERN CONTEMPORARY **FINISH**
- FRONT AND REAR GARDENS
  RECENTLY FITTED
  - **BATHROOM SUITE**
- POTENTIAL TO CREATE OFF HIGHLY REGARDED VILLAGE STREET PARKING
  - LOCATION
- EASY ACCESS TO LOCAL AMENITIES, SCHOOLS & TRANSPORT LINKS
- · IDEALLY SUITED TO FAMILY, **COUPLE OR FIRST TIME BUYER**

SIMPLY OUTSTANDING ....... SITUATED WITHIN THE RURAL VILLAGE OF HOOD GREEN IS THIS TRULY OUTSTANDING AND FULLY RENOVATED 3 BEDROOM SEMI-DETACHED PROPERTY FEATURING OPEN PLAN HIGH QUALITY KITCHEN WITH FULL INTEGRATED APPLIANCES. THERE ARE FRONT AND REAR GARDENS AND ALSO THE POTENTIAL TO CREATE OFF-STREET PARKING. THIS IS AN IDEAL HOME FOR A FAMILY, COUPLE OR FIRST TIME BUYER AND MUST BE SEEN TO BE APPRECIATED.