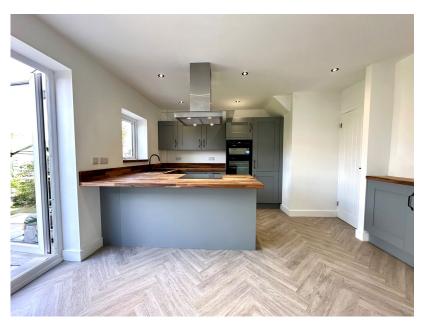

## Greno View, Hood Green, Barnsley, S75 3HG

Offers Over £225,000

• 3 BEDROOMS

- SEMI DETACHED HOUSE
- OPEN PLAN KITCHEN
- MODERN CONTEMPORARY **FINISH**
- FRONT AND REAR GARDENS
  RECENTLY FITTED
  - **BATHROOM SUITE**
- POTENTIAL TO CREATE OFF HIGHLY REGARDED VILLAGE STREET PARKING
  - LOCATION
- EASY ACCESS TO LOCAL AMENITIES, SCHOOLS & TRANSPORT LINKS
- · IDEALLY SUITED TO FAMILY, **COUPLE OR FIRST TIME BUYER**

SIMPLY OUTSTANDING ....... SITUATED WITHIN THE RURAL VILLAGE OF HOOD GREEN IS THIS TRULY OUTSTANDING AND FULLY RENOVATED 3 BEDROOM SEMI-DETACHED PROPERTY FEATURING OPEN PLAN HIGH QUALITY KITCHEN WITH FULL INTEGRATED APPLIANCES. THERE ARE FRONT AND REAR GARDENS AND ALSO THE POTENTIAL TO CREATE OFF-STREET PARKING. THIS IS AN IDEAL HOME FOR A FAMILY, COUPLE OR FIRST TIME BUYER AND MUST BE SEEN TO BE APPRECIATED.