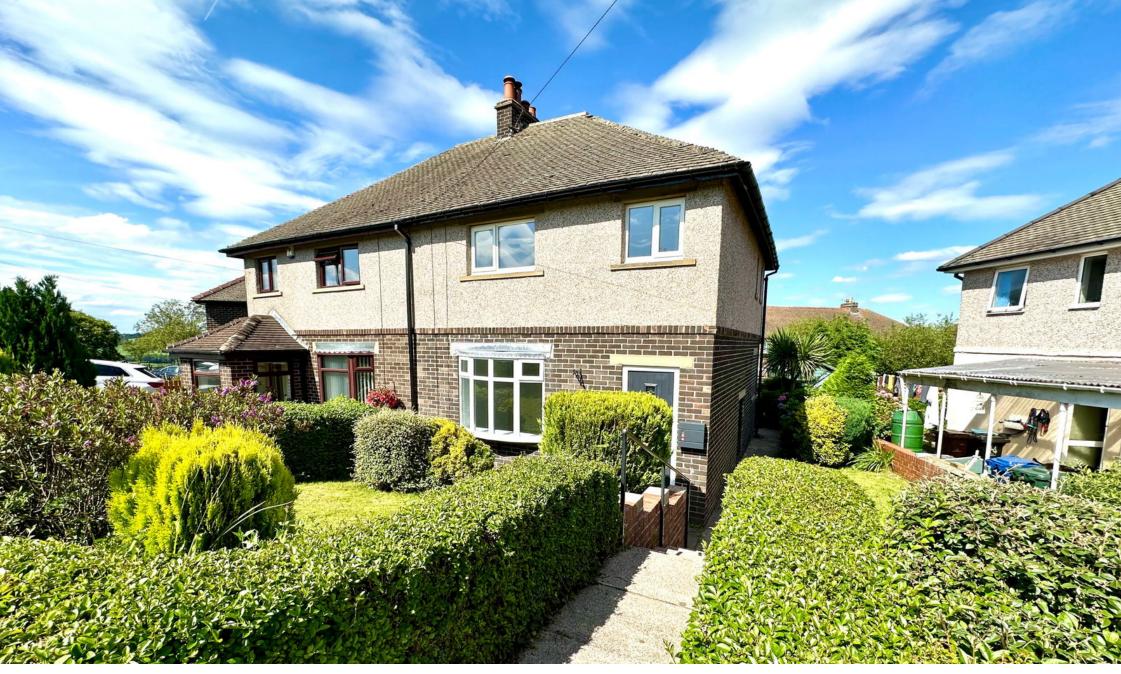

## Greno View, Hood Green, Barnsley, S75 3HG

Offers Over £225,000

• 3 BEDROOMS

- SEMI DETACHED HOUSE
- OPEN PLAN KITCHEN
- MODERN CONTEMPORARY **FINISH**
- FRONT AND REAR GARDENS
  RECENTLY FITTED
  - **BATHROOM SUITE**
- POTENTIAL TO CREATE OFF HIGHLY REGARDED VILLAGE STREET PARKING
  - LOCATION
- EASY ACCESS TO LOCAL AMENITIES, SCHOOLS & TRANSPORT LINKS
- · IDEALLY SUITED TO FAMILY, **COUPLE OR FIRST TIME BUYER**

SIMPLY OUTSTANDING ....... SITUATED WITHIN THE RURAL VILLAGE OF HOOD GREEN IS THIS TRULY OUTSTANDING AND FULLY RENOVATED 3 BEDROOM SEMI-DETACHED PROPERTY FEATURING OPEN PLAN HIGH QUALITY KITCHEN WITH FULL INTEGRATED APPLIANCES. THERE ARE FRONT AND REAR GARDENS AND ALSO THE POTENTIAL TO CREATE OFF-STREET PARKING. THIS IS AN IDEAL HOME FOR A FAMILY, COUPLE OR FIRST TIME BUYER AND MUST BE SEEN TO BE APPRECIATED.