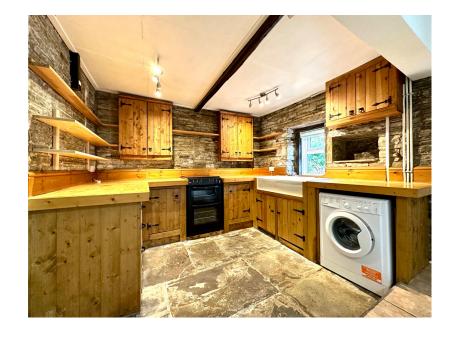

INNOVATIVE PROPERTY EXPERTS

- 3 BEDROOM STONE BUILT COTTAGE IN THE HEART OF THE VILLAGE
- OFFERING A WEALTH OF CHARM AND CHARACTER
- 4 PIECE BATHROOM SUITE
  FRONT AND REAR GARDENS
- WALKING DISTANCE OF **VILLAGE PUB**
- EASY ACCESS TO **AMENITIES AND** TRANSPORT LINKS

- HIGHLY REGARDED LOCATION
- ORIGINAL BEAMS AND **FIRELACES**
- CLOSE TO THE LOCAL **SCHOOL**
- NO VENDOR CHAIN

SIMPLY OUTSTANDING .... SITUATED IN THE HIGHLY REGARDED VILLAGE LOCATION OF UPPER DENBY IS THIS IDYLLIC 3 BEDROOM STONE BUILT COTTAGE SITUATED IN THE HEART OF THE VILLAGE. THE PROPERTY OFFERS A WEALTH OF ACCOMMODATION AS WELL AS CHARMING CHARACTER THROUGHOUT WITH EXPOSED BEAM CEILINGS AND FEATURE FIREPLACES. THE PROPERTY IS IDEALLY SUITED TO A COUPLE OR FAMILY AND IT IS OFFERED TO THE MARKET WITH IMMEDIATE VACANT POSSESSION AND NO UPPER CHAIN.