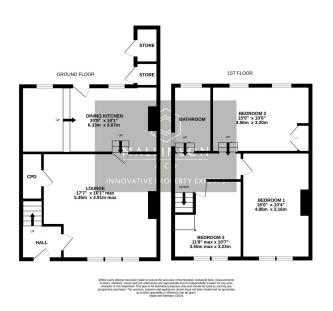

INNOVATIVE PROPERTY EXPERTS

- 3 BEDROOM STONE BUILT COTTAGE IN THE HEART OF THE VILLAGE
- OFFERING A WEALTH OF CHARM AND CHARACTER
- 4 PIECE BATHROOM SUITE
  FRONT AND REAR GARDENS
- WALKING DISTANCE OF **VILLAGE PUB**
- EASY ACCESS TO **AMENITIES AND** TRANSPORT LINKS

- HIGHLY REGARDED LOCATION
- ORIGINAL BEAMS AND **FIRELACES**
- CLOSE TO THE LOCAL **SCHOOL**
- NO VENDOR CHAIN

SIMPLY OUTSTANDING .... SITUATED IN THE HIGHLY REGARDED VILLAGE LOCATION OF UPPER DENBY IS THIS IDYLLIC 3 BEDROOM STONE BUILT COTTAGE SITUATED IN THE HEART OF THE VILLAGE. THE PROPERTY OFFERS A WEALTH OF ACCOMMODATION AS WELL AS CHARMING CHARACTER THROUGHOUT WITH EXPOSED BEAM CEILINGS AND FEATURE FIREPLACES. THE PROPERTY IS IDEALLY SUITED TO A COUPLE OR FAMILY AND IT IS OFFERED TO THE MARKET WITH IMMEDIATE VACANT POSSESSION AND NO UPPER CHAIN.