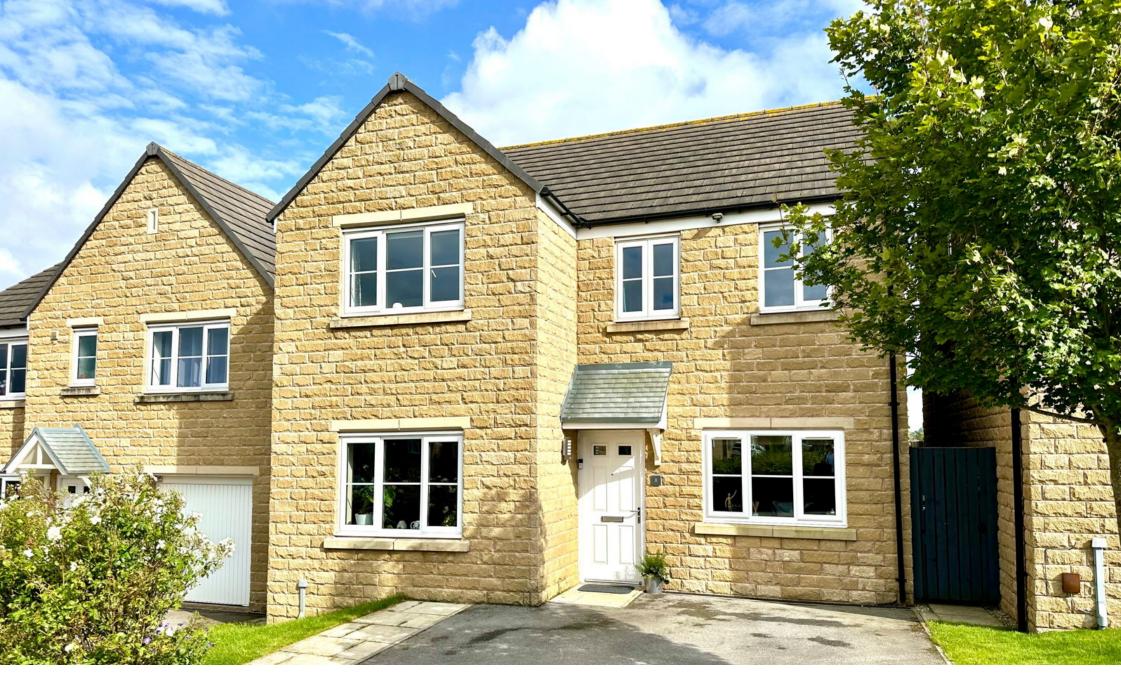

## **Cubley Wood Way, Penistone, Sheffield, S36 9AQ** Offers Over £369,950

- 4 BEDROOM DETACHED
- SOUTH FACING 2-TIERED GARDEN
- BEAUTIFULLY PRESENTED THROUGHOUT
- 2 RECEPTION ROOMS
- EASY ACCESS TO PENISTONE CENTRE

- IDYLLIC LOCATION
- OFF-STREET PARKING
- OPEN PLAN KITCHEN
  - CONVERTED GARAGE
  - IDEAL FAMILY HOME

🍋 4 🚰 3 🚍 1

SIMPLY OUTSTANDING .... SITUATED WITHIN WALKING DISTANCE OF PENISTONE TOWN CENTRE IS THIS **BEAUTIFULLY PRESENTED 4 BEDROOM DETACHED FAMILY** HOME, HAVING A CONVERTED GARAGE TO CREATE 2 RECEPTION ROOMS. THE PROPERTY FEATURES SOUTH FACING GARDENS, A PLEASANT ASPECT OVER GREEN SPACE AND A MODERN CONTEMPORARY FINISH THROUGHOUT. IT IS POSITIONED WITHIN EASY ACCESS TO OPEN COUNTRYSIDE, LOCAL NURSERIES AND SCHOOLS AS WELL AS BEING A 5 MINUTE WALK FROM PENISTONE TOWN CENTRE.