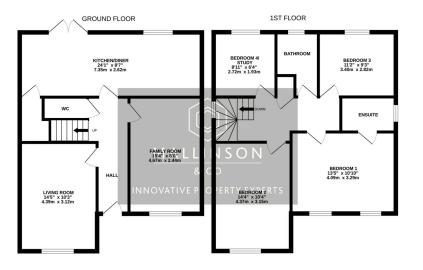

## **Cubley Wood Way, Penistone, Sheffield, S36 9AQ** Offers Over £369,950

- 4 BEDROOM DETACHED
- SOUTH FACING 2-TIERED GARDEN
- BEAUTIFULLY PRESENTED THROUGHOUT
- 2 RECEPTION ROOMS
- EASY ACCESS TO PENISTONE CENTRE

- IDYLLIC LOCATION
- OFF-STREET PARKING
- OPEN PLAN KITCHEN
  - CONVERTED GARAGE
  - IDEAL FAMILY HOME

🍋 4 🚰 3 🚍 1

SIMPLY OUTSTANDING .... SITUATED WITHIN WALKING DISTANCE OF PENISTONE TOWN CENTRE IS THIS **BEAUTIFULLY PRESENTED 4 BEDROOM DETACHED FAMILY** HOME, HAVING A CONVERTED GARAGE TO CREATE 2 RECEPTION ROOMS. THE PROPERTY FEATURES SOUTH FACING GARDENS, A PLEASANT ASPECT OVER GREEN SPACE AND A MODERN CONTEMPORARY FINISH THROUGHOUT. IT IS POSITIONED WITHIN EASY ACCESS TO OPEN COUNTRYSIDE, LOCAL NURSERIES AND SCHOOLS AS WELL AS BEING A 5 MINUTE WALK FROM PENISTONE TOWN CENTRE.