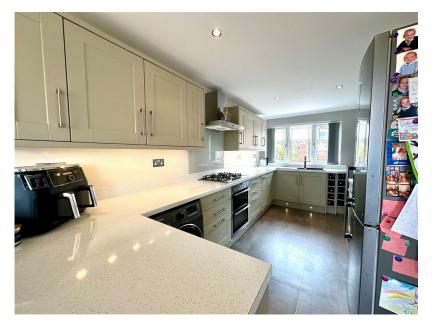

## Wentworth Road, Blacker Hill, Barnsley, S74 0RU

Offers Over £225,000

SEMI DETACHED

- 3 / 4 BEDROOMS
- OPEN PLAN LIVING KITCHEN EN SUITE TO BEDROOM 1
- LANDSCAPED REAR GARDEN FANTASTIC PANORAMIC **VIEWS**
- DRIVEWAY PROVIDING OFF MODERN CONTEMPORARY **ROAD PARKING** 
  - **DECOR**
- BEAUTIFULLY PRESENTED
- CLOSE TO LOCAL **AMENITIES & TRANSPORT** LINKS VIA M1 MOTORWAY **NETWORK**

SIMPLY OUTSTANDING .... WHAT AN OPPROTUNITY TO PURCHASE THIS TRULY MARVELLOUS, SYMPATHTICALLY EXTENDED, THREE/FOUR BEDROOM SEMI DETACHED PROPERTY, OFFERING VERSATILE ACCOMMODATION, LANDSCAPED GARDENS AND PANORAMIC VIEWS TO THE REAR ELEVATION. THE PROPERTY FEATURES A LARGE OPEN PLAN LIVING KITCHEN, EN SUITE TO BEDROOM ONE, OFF STREET PARKING AND IS WITHIN CLOSE PROXIMITY TO LOCAL AMENITIES AND TRANSPORT LINKS VIA THE M1 MOTORWAY NETWORK.