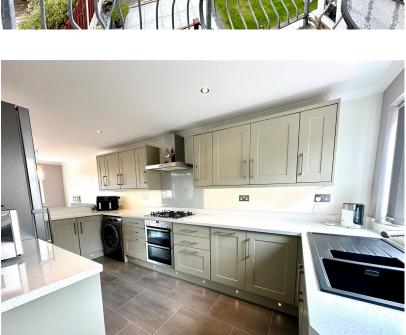

## Wentworth Road, Blacker Hill, Barnsley, S74 0RU

Offers Over £225,000

SEMI DETACHED

- 3 / 4 BEDROOMS
- OPEN PLAN LIVING KITCHEN EN SUITE TO BEDROOM 1
- LANDSCAPED REAR GARDEN FANTASTIC PANORAMIC **VIEWS**
- DRIVEWAY PROVIDING OFF MODERN CONTEMPORARY **ROAD PARKING** 
  - **DECOR**
- BEAUTIFULLY PRESENTED
- CLOSE TO LOCAL **AMENITIES & TRANSPORT** LINKS VIA M1 MOTORWAY **NETWORK**

SIMPLY OUTSTANDING .... WHAT AN OPPROTUNITY TO PURCHASE THIS TRULY MARVELLOUS, SYMPATHTICALLY EXTENDED, THREE/FOUR BEDROOM SEMI DETACHED PROPERTY, OFFERING VERSATILE ACCOMMODATION, LANDSCAPED GARDENS AND PANORAMIC VIEWS TO THE REAR ELEVATION. THE PROPERTY FEATURES A LARGE OPEN PLAN LIVING KITCHEN, EN SUITE TO BEDROOM ONE, OFF STREET PARKING AND IS WITHIN CLOSE PROXIMITY TO LOCAL AMENITIES AND TRANSPORT LINKS VIA THE M1 MOTORWAY NETWORK.