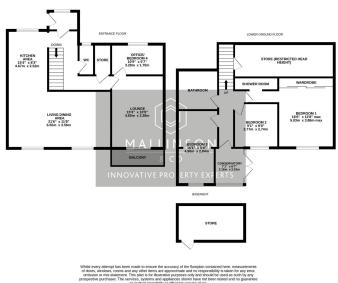

SIMPLY OUTSTANDING .... WHAT AN OPPROTUNITY TO PURCHASE THIS TRULY MARVELLOUS, SYMPATHTICALLY EXTENDED, THREE/FOUR BEDROOM SEMI DETACHED PROPERTY, OFFERING VERSATILE ACCOMMODATION, LANDSCAPED GARDENS AND PANORAMIC VIEWS TO THE REAR ELEVATION. THE PROPERTY FEATURES A LARGE OPEN PLAN LIVING KITCHEN, EN SUITE TO BEDROOM ONE, OFF STREET PARKING AND IS WITHIN CLOSE PROXIMITY TO LOCAL AMENITIES AND TRANSPORT LINKS VIA THE M1 MOTORWAY NETWORK.