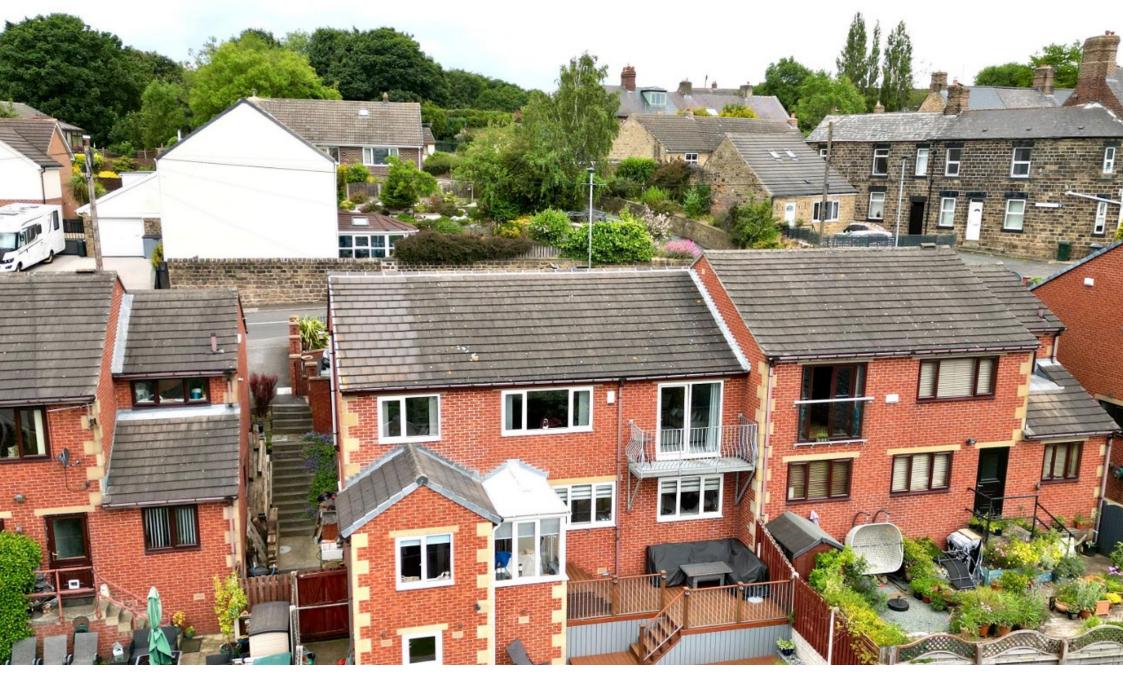

## Wentworth Road, Blacker Hill, Barnsley, S74 0RU

Offers Over £225,000

SEMI DETACHED

- 3 / 4 BEDROOMS
- OPEN PLAN LIVING KITCHEN EN SUITE TO BEDROOM 1
- LANDSCAPED REAR GARDEN FANTASTIC PANORAMIC **VIEWS**
- DRIVEWAY PROVIDING OFF MODERN CONTEMPORARY **ROAD PARKING** 
  - **DECOR**
- BEAUTIFULLY PRESENTED
- CLOSE TO LOCAL **AMENITIES & TRANSPORT** LINKS VIA M1 MOTORWAY **NETWORK**

SIMPLY OUTSTANDING .... WHAT AN OPPROTUNITY TO PURCHASE THIS TRULY MARVELLOUS, SYMPATHTICALLY EXTENDED, THREE/FOUR BEDROOM SEMI DETACHED PROPERTY, OFFERING VERSATILE ACCOMMODATION, LANDSCAPED GARDENS AND PANORAMIC VIEWS TO THE REAR ELEVATION. THE PROPERTY FEATURES A LARGE OPEN PLAN LIVING KITCHEN, EN SUITE TO BEDROOM ONE, OFF STREET PARKING AND IS WITHIN CLOSE PROXIMITY TO LOCAL AMENITIES AND TRANSPORT LINKS VIA THE M1 MOTORWAY NETWORK.