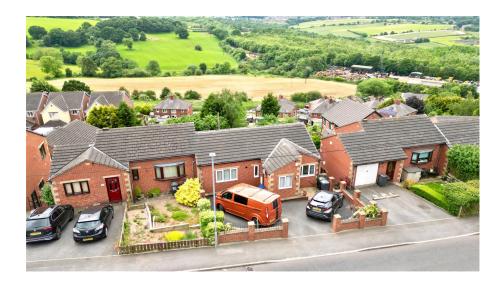

## Wentworth Road, Blacker Hill, Barnsley, S74 0RU

Offers Over £225,000

SEMI DETACHED

- 3 / 4 BEDROOMS
- OPEN PLAN LIVING KITCHEN EN SUITE TO BEDROOM 1
- LANDSCAPED REAR GARDEN FANTASTIC PANORAMIC **VIEWS**
- DRIVEWAY PROVIDING OFF MODERN CONTEMPORARY **ROAD PARKING** 
  - **DECOR**
- BEAUTIFULLY PRESENTED
- CLOSE TO LOCAL **AMENITIES & TRANSPORT** LINKS VIA M1 MOTORWAY **NETWORK**

SIMPLY OUTSTANDING .... WHAT AN OPPROTUNITY TO PURCHASE THIS TRULY MARVELLOUS, SYMPATHTICALLY EXTENDED, THREE/FOUR BEDROOM SEMI DETACHED PROPERTY, OFFERING VERSATILE ACCOMMODATION, LANDSCAPED GARDENS AND PANORAMIC VIEWS TO THE REAR ELEVATION. THE PROPERTY FEATURES A LARGE OPEN PLAN LIVING KITCHEN, EN SUITE TO BEDROOM ONE, OFF STREET PARKING AND IS WITHIN CLOSE PROXIMITY TO LOCAL AMENITIES AND TRANSPORT LINKS VIA THE M1 MOTORWAY NETWORK.