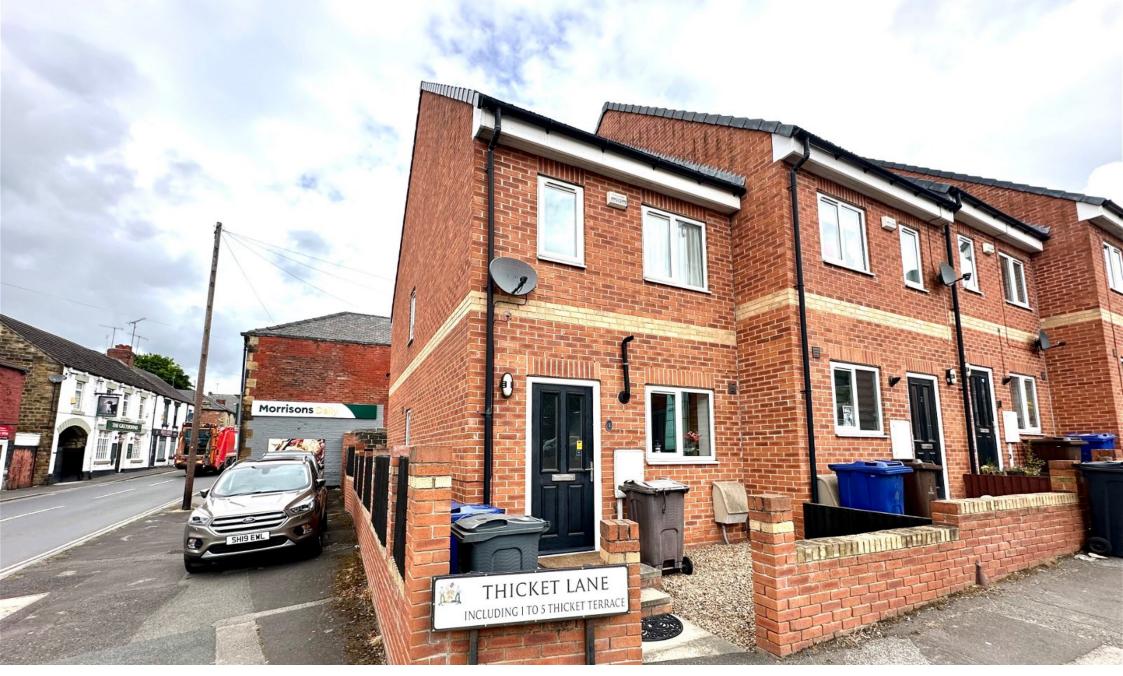

## Thicket Terrace, Thicket Lane, Worsbrough, Barnsley, S70 4TF

Offers Over £125,000

- INVESTMENT OPPORTUNITY 3 BEDROOMS
- OPEN PLAN KITCHEN & LOUNGE
- EN SUITE TO BEDROOM 1
- ALLOCATED PARKING
- EASY ACCESS TO TRANS PENNINE TRAIL & M1 MOTORWAY NETWORK

- MODERN KITCHEN & BATHROOMS
- LANDSCAPED GARDEN TO REAR
- CLOSE TO LOCAL AMENITIES, SCHOOLS & TRANSPORT LINKS
- IDEAL FOR FIRST TIME BUYER, FAMILY OR INVESTMENT PURCHASER

FANTASTIC INVESTMENT OPPORTUNITY...... A MODERN 3 BEDROOM 3 STOREY TOWNHOUSE STYLE PROPERTY WITH OPEN PLAN LIVING KITCHEN WITH OFF STREET PARKING. TENENT CURRENTY IN SITU WHO WOULD LIKE TO RESIDE IN THE PROPERTY CURRENTLY PAYING £595 PCM. THE PROPERTY CAN ALSO BE SOLD WITH VACANT POSSESION AND NO UPPER CHAIN AND WOULD BE IDEAL FOR A FIRST TIME BUYER OR YOUNG COUPLE.