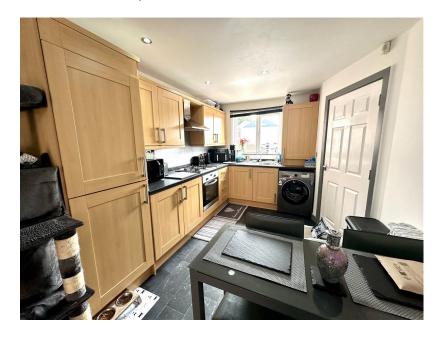

## Thicket Terrace, Thicket Lane, Worsbrough, Barnsley, S70 4TF

Offers Over £125,000

- INVESTMENT OPPORTUNITY 3 BEDROOMS
- OPEN PLAN KITCHEN & LOUNGE
- EN SUITE TO BEDROOM 1
- ALLOCATED PARKING
- EASY ACCESS TO TRANS PENNINE TRAIL & M1 MOTORWAY NETWORK

- MODERN KITCHEN & BATHROOMS
- LANDSCAPED GARDEN TO REAR
- CLOSE TO LOCAL AMENITIES, SCHOOLS & TRANSPORT LINKS
- IDEAL FOR FIRST TIME BUYER, FAMILY OR INVESTMENT PURCHASER

FANTASTIC INVESTMENT OPPORTUNITY...... A MODERN 3 BEDROOM 3 STOREY TOWNHOUSE STYLE PROPERTY WITH OPEN PLAN LIVING KITCHEN WITH OFF STREET PARKING. TENENT CURRENTY IN SITU WHO WOULD LIKE TO RESIDE IN THE PROPERTY CURRENTLY PAYING £595 PCM. THE PROPERTY CAN ALSO BE SOLD WITH VACANT POSSESION AND NO UPPER CHAIN AND WOULD BE IDEAL FOR A FIRST TIME BUYER OR YOUNG COUPLE.