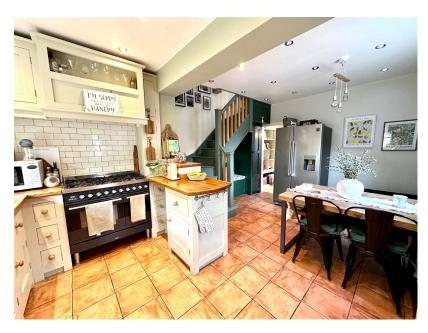

## Raley Street, Barnsley, S70 6LL Offers Over £179,950

- END TERRACE
- 3 BEDROOMS BES
- 4 PIECE BATHROOM SUITE GARAGE & DRIVE
- LANDSCAPED GARDENS
- HIGH QAULITY FIXTURE & FINISH THROUGHOUT

- DOUBLE STOREY EXTENDED
- BESPOKE FITTED KITCHEN
- - BEAUTIFULLY PRESENTED
  - EASY ACCESS TO BARNSLEY TOWN CENTRE AMENITIES, SCHOOLS AND TRANSPORT LINKS

🍋 3 🚰 1 🚘 1

SIMPLY OUTSTANDING ... SITUATED WITHIN WALKING DISTANCE OF BARNSLEY TOWN CENTRE IS THIS TRULY UNIQUE AND DECEPTIVELY SPACIOUS, DOUBLE STOREY EXTENDED, THREE BEDROOM, END OF TERRACE PROPERTY AND GARAGE, FEATURING A HIGH QUALITY, BESPOKE FIXTURE AND FINISH THROUGHOUT THAT WOULD APPEAL TO A VARIETY OF BUYERS.