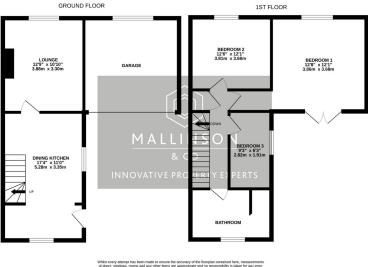

## Raley Street, Barnsley, S70 6LL Offers Over £179,950

- END TERRACE
- 3 BEDROOMS BES
- 4 PIECE BATHROOM SUITE GARAGE & DRIVE
- LANDSCAPED GARDENS
- HIGH QAULITY FIXTURE & FINISH THROUGHOUT

- DOUBLE STOREY EXTENDED
- BESPOKE FITTED KITCHEN
- - BEAUTIFULLY PRESENTED
  - EASY ACCESS TO BARNSLEY TOWN CENTRE AMENITIES, SCHOOLS AND TRANSPORT LINKS

🍋 3 🚰 1 🚘 1

SIMPLY OUTSTANDING ... SITUATED WITHIN WALKING DISTANCE OF BARNSLEY TOWN CENTRE IS THIS TRULY UNIQUE AND DECEPTIVELY SPACIOUS, DOUBLE STOREY EXTENDED, THREE BEDROOM, END OF TERRACE PROPERTY AND GARAGE, FEATURING A HIGH QUALITY, BESPOKE FIXTURE AND FINISH THROUGHOUT THAT WOULD APPEAL TO A VARIETY OF BUYERS.