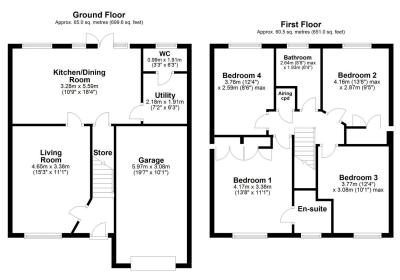

Total area: approx. 125.5 sq. metres (1350.6 sq. feet)

INNOVATIVE

PROPERTY

EXPERTS

Mallinson & Co Office: 01226 414 150 Email: ben@mallinsonandco.co.uk

Web: www. mallinsonandco.co.uk

Suite 2, Penistone 1, St. Mary's Street, Penistone, Sheffield S36 6DT