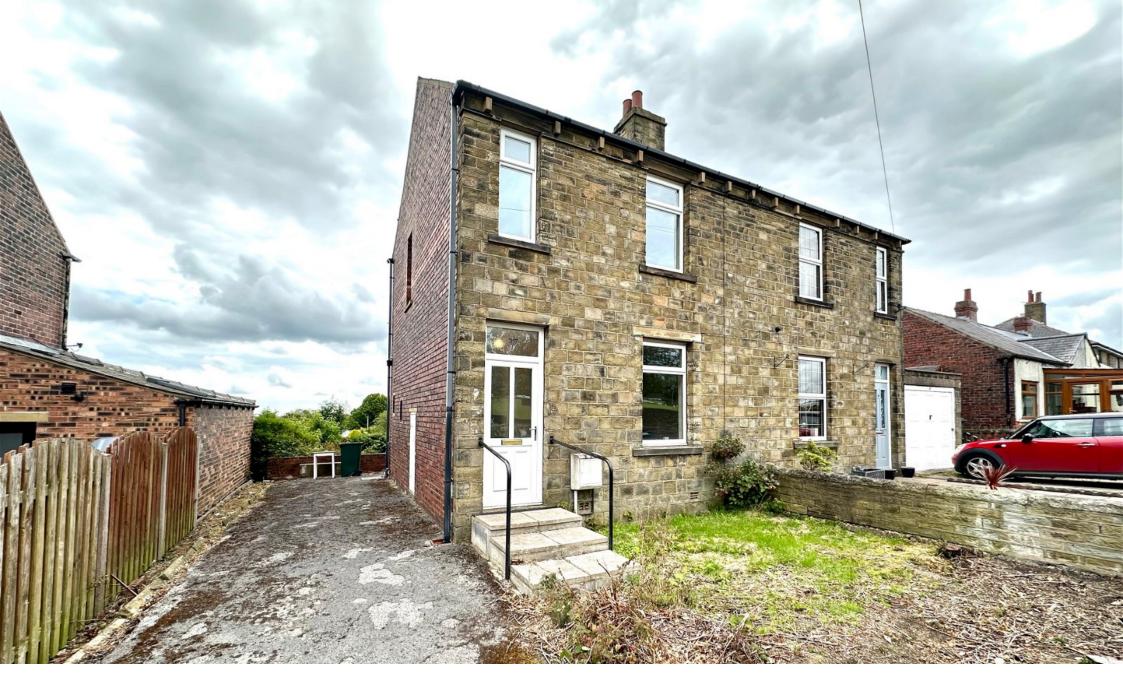

INNOVATIVE PROPERTY EXPERTS

- SEMI DETACHED
- IN NEED OF COSMETIC **UPGRADING**
- CENTRAL HEATING
- DRIVEWAY PROVIDING OFF PLEASANT ASPECT OVER **ROAD PARKING**
- CLOSE TO LOCAL AMENITIES, SCHOOLS & TRANSPORT LINKS

- 2 DOUBLE BEDROOMS
- DOUBLE GLAZING
- GARDENS TO FRONT & REAR
- CRICKET FIELD
- IDEAL FOR FIRST TIME BUYER, COUPLE OR PROPERTY DEVELOPER

WHAT AN OPPORTUNITY ... OCCUPYING AN OUTSTANDING POSITION OVERLOOKING SKELMANTHORPE CRICKET CLUB IS THIS TWO DOUBLE BEDROOM, STONE FRONTED, SEMI DETACHED PROPERTY, OFFERING A WEALTH OF DEVELOPMENT POTENTIAL. THE PROPERTY IS IN NEED OF COSMETIC UPGRADING BUT HAS BENEFITTED FROM REWIRING, DOUBLE GLAZING AND AN UPDATED HEATING SYSTEM OVER RECENT YEARS. IT IS IDEALLY SUITED TO A FIRST TIME BUYER, COUPLE OR PROPERTY DEVELOPER AND IS LOCATED CLOSE TO LOCAL AMENITIES, SCHOOLS AND TRANSPORT LINKS.