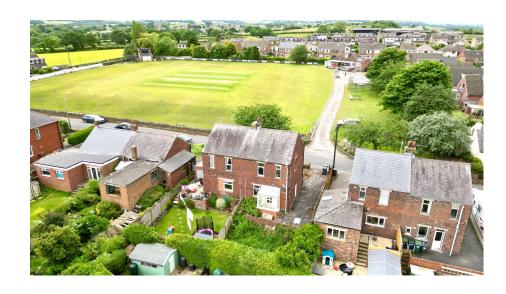

- 2 DOUBLE BEDROOMS
- DOUBLE GLAZING
- GARDENS TO FRONT & REAR
- CRICKET FIELD
- IDEAL FOR FIRST TIME BUYER, COUPLE OR PROPERTY DEVELOPER

WHAT AN OPPORTUNITY ... OCCUPYING AN OUTSTANDING POSITION OVERLOOKING SKELMANTHORPE CRICKET CLUB IS THIS TWO DOUBLE BEDROOM, STONE FRONTED, SEMI DETACHED PROPERTY, OFFERING A WEALTH OF DEVELOPMENT POTENTIAL. THE PROPERTY IS IN NEED OF COSMETIC UPGRADING BUT HAS BENEFITTED FROM REWIRING, DOUBLE GLAZING AND AN UPDATED HEATING SYSTEM OVER RECENT YEARS. IT IS IDEALLY SUITED TO A FIRST TIME BUYER, COUPLE OR PROPERTY DEVELOPER AND IS LOCATED CLOSE TO LOCAL AMENITIES, SCHOOLS AND TRANSPORT LINKS.