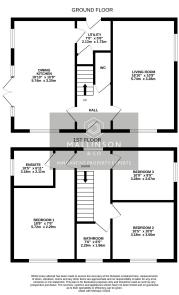

## Kirkstall Close, Wakefield, WF1 4FU

- DETACHED
- OPEN PLAN KITCHEN
- EN SUITE TO BEDROOM 1
- OFF STREET PARKING
- IMMEDIATE VACANT POSSESSION & NO UPPER VENDOR CHAIN

- 3 DOUBLE BEDROOMS
- UTILITY ROOM
- GARDEN TO FRONT & REAR
- CLOSE TO CITY CENTRE AMENITIES, SCHOOLS & TRANSPORT LINKS
- FANTASTIC FAR REACHING VIEWS