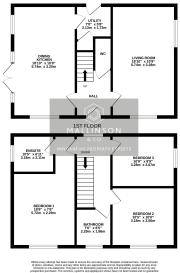

## Kirkstall Close, Wakefield, WF1 4FU

- DETACHED
- OPEN PLAN KITCHEN
- EN SUITE TO BEDROOM 1
- OFF STREET PARKING
- IMMEDIATE VACANT POSSESSION & NO UPPER VENDOR CHAIN

- 3 DOUBLE BEDROOMS
- UTILITY ROOM
- GARDEN TO FRONT & REAR
- CLOSE TO CITY CENTRE AMENITIES, SCHOOLS & TRANSPORT LINKS
- FANTASTIC FAR REACHING VIEWS