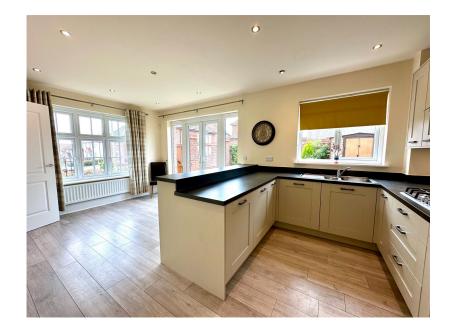

## Kirkstall Close, Wakefield, WF1 4FU

- DETACHED
- OPEN PLAN KITCHEN
- EN SUITE TO BEDROOM 1
- OFF STREET PARKING
- IMMEDIATE VACANT POSSESSION & NO UPPER VENDOR CHAIN

- 3 DOUBLE BEDROOMS
- UTILITY ROOM
- GARDEN TO FRONT & REAR
- CLOSE TO CITY CENTRE AMENITIES, SCHOOLS & TRANSPORT LINKS
- FANTASTIC FAR REACHING VIEWS

WOW, WOW, WOW, ... NOT TO BE MISSED! A BEAUTIFULLY PRESENTED, THREE DOUBLE BEDROOM DETACHED HOME SET IN THIS HIGHLY REGARDED DEVELOPMENT IN W1 CLOSE TO WAKEFIELD TOWN CENTRE. THE PROPERTY IS IDEALLY SUITED TO THE COUPLE, FAMILY OR DOWNSIZER, IS IN A WELL PROPORTIONED PLOT FEATURING FAR REACHING VIEWS, AMPLE OFF STREET PARKING, MODERN, UPGRADED OPEN PLAN KITCHEN AND EN SUITE FACILITY TO BEDROOM ONE.