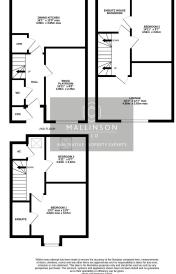

INNOVATIVE PROPERTY EXPERTS

TOWN HOUSE

• 3 STOREY

• 3 BEDROOMS

DINING KITCHEN

CONVERTED GARAGE

• 3 BATHROOMS

• LOW MAINTENANCE REAR • DRIVEWAY PROVIDING OFF **GARDEN** 

STREET PARKING

• PLEASANT ASPECT & EASY • CLOSE TO LOCAL ACCESS TO OPEN COUNTRYSIDE

AMENITIES, SCHOOLS & TRANSPORT LINKS

TAKE A LOOK AT THIS ... SITUATED IN THE HIGHLY REGARDED VILLAGE OF MILLHOUSE GREEN IS THIS WELL APPOINTED THREE BEDROOM, THREE STOREY TOWN HOUSE, IDEALLY SUITED TO THE COUPLE OR FAMILY. THE PROPERTY FEATURES A GARAGE CONVERTED TO A VERSATILE SECOND RECEPTION ROOM, LOW MAINTENANCE GARDEN, PLEASANT ASPECT TOWARDS HILLSIDE AND PROVIDES EASY ACCESS TO OPEN COUNTRYSIDE, THE TRANS PENNINE TRAIL, LOCAL AMENITIES, SCHOOLS & TRANSPORT LINKS.