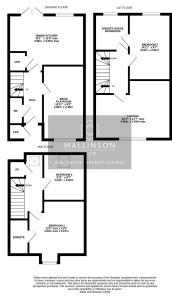

INNOVATIVE PROPERTY EXPERTS

TOWN HOUSE

• 3 STOREY

• 3 BEDROOMS

DINING KITCHEN

CONVERTED GARAGE

• 3 BATHROOMS

• LOW MAINTENANCE REAR • DRIVEWAY PROVIDING OFF **GARDEN** 

STREET PARKING

• PLEASANT ASPECT & EASY • CLOSE TO LOCAL ACCESS TO OPEN COUNTRYSIDE

AMENITIES, SCHOOLS & TRANSPORT LINKS

TAKE A LOOK AT THIS ... SITUATED IN THE HIGHLY REGARDED VILLAGE OF MILLHOUSE GREEN IS THIS WELL APPOINTED THREE BEDROOM, THREE STOREY TOWN HOUSE, IDEALLY SUITED TO THE COUPLE OR FAMILY. THE PROPERTY FEATURES A GARAGE CONVERTED TO A VERSATILE SECOND RECEPTION ROOM, LOW MAINTENANCE GARDEN, PLEASANT ASPECT TOWARDS HILLSIDE AND PROVIDES EASY ACCESS TO OPEN COUNTRYSIDE, THE TRANS PENNINE TRAIL, LOCAL AMENITIES, SCHOOLS & TRANSPORT LINKS.