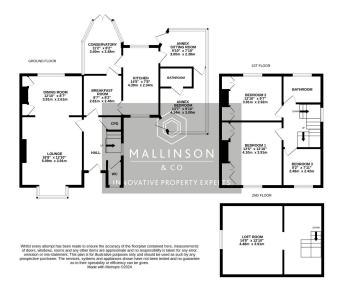

## **Crow Edge, Sheffield, S36 4HF** Offers Over £450,000

• DETACHED

• 4 BEDROOMS

 2 BATHROOMS & DOWNSTAIRS W.C.

- ANNEX/GUEST SUITE
  3 RECEPTION ROOMS
- CONSERVATORY
- STUNNING LARGE PRIVATE · ADDITIONAL PLOT OF LAND GARDENS
- GARAGE & OFF ROAD PARKING
- IDYLLIC VILAGE LOCATION CLOSE TO EXCELLENT TRANSPORT LINKS

**L** 4 **4** 3

WHAT AN OPPORTUNITY! ... OCCUPYING AN OUTSTANDING POSITION IN THIS RURAL VILLAGE LOCATION OF CROW EDGE IS THIS DECEPTIVELY SPACIOUS THREE/FOUR BEDROOM DETACHED HOME, SITUATED WITHIN A LARGE PARKLAND STYLE PLOT. THE PROPERTY OFFERS A WEALTH OF DEVELOPMENT POTENTIAL AND FEATURES LARGE GROUNDS, AMPLE OFF STREET PARKING AND IS WITHIN EASY REACH OF NEIGHBOURING TOWNS AND CITIES. IDEALLY SUITED TO THE FAMILY PURCHASER, VIEWING IS ESSENTIAL TO FULLY APPRECIATE THE IDYLLIC LOCATION AND ACCOMMODATION ON OFFER.