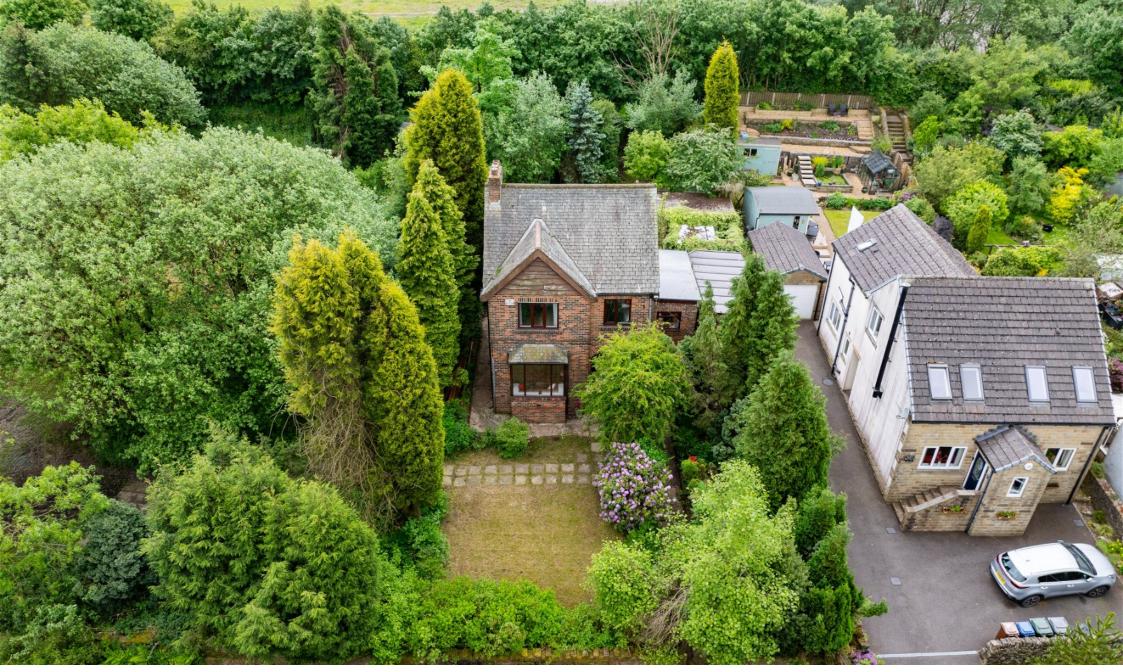

## **Crow Edge, Sheffield, S36 4HF** Offers Over £450,000

• DETACHED

• 4 BEDROOMS

 2 BATHROOMS & DOWNSTAIRS W.C.

- ANNEX/GUEST SUITE
  3 RECEPTION ROOMS
- CONSERVATORY
- STUNNING LARGE PRIVATE · ADDITIONAL PLOT OF LAND GARDENS
- GARAGE & OFF ROAD PARKING
- IDYLLIC VILAGE LOCATION CLOSE TO EXCELLENT TRANSPORT LINKS

**L** 4 **4** 3

WHAT AN OPPORTUNITY! ... OCCUPYING AN OUTSTANDING POSITION IN THIS RURAL VILLAGE LOCATION OF CROW EDGE IS THIS DECEPTIVELY SPACIOUS THREE/FOUR BEDROOM DETACHED HOME, SITUATED WITHIN A LARGE PARKLAND STYLE PLOT. THE PROPERTY OFFERS A WEALTH OF DEVELOPMENT POTENTIAL AND FEATURES LARGE GROUNDS, AMPLE OFF STREET PARKING AND IS WITHIN EASY REACH OF NEIGHBOURING TOWNS AND CITIES. IDEALLY SUITED TO THE FAMILY PURCHASER, VIEWING IS ESSENTIAL TO FULLY APPRECIATE THE IDYLLIC LOCATION AND ACCOMMODATION ON OFFER.