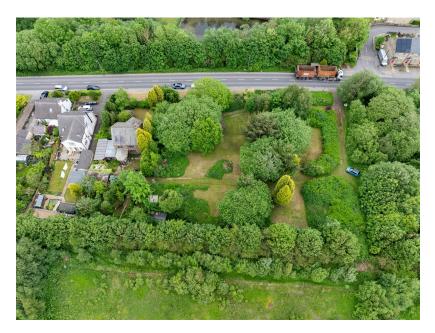

## **Crow Edge, Sheffield, S36 4HF** Offers Over £450,000

• DETACHED

• 4 BEDROOMS

 2 BATHROOMS & DOWNSTAIRS W.C.

- ANNEX/GUEST SUITE
  3 RECEPTION ROOMS
- CONSERVATORY
- STUNNING LARGE PRIVATE · ADDITIONAL PLOT OF LAND GARDENS
- GARAGE & OFF ROAD PARKING
- IDYLLIC VILAGE LOCATION CLOSE TO EXCELLENT TRANSPORT LINKS

**L** 4 **4** 3

WHAT AN OPPORTUNITY! ... OCCUPYING AN OUTSTANDING POSITION IN THIS RURAL VILLAGE LOCATION OF CROW EDGE IS THIS DECEPTIVELY SPACIOUS THREE/FOUR BEDROOM DETACHED HOME, SITUATED WITHIN A LARGE PARKLAND STYLE PLOT. THE PROPERTY OFFERS A WEALTH OF DEVELOPMENT POTENTIAL AND FEATURES LARGE GROUNDS, AMPLE OFF STREET PARKING AND IS WITHIN EASY REACH OF NEIGHBOURING TOWNS AND CITIES. IDEALLY SUITED TO THE FAMILY PURCHASER, VIEWING IS ESSENTIAL TO FULLY APPRECIATE THE IDYLLIC LOCATION AND ACCOMMODATION ON OFFER.