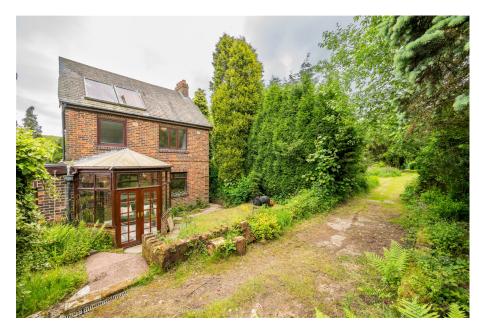

## **Crow Edge, Sheffield, S36 4HF** Offers Over £450,000

• DETACHED

• 4 BEDROOMS

 2 BATHROOMS & DOWNSTAIRS W.C.

- ANNEX/GUEST SUITE
  3 RECEPTION ROOMS
- CONSERVATORY
- STUNNING LARGE PRIVATE · ADDITIONAL PLOT OF LAND GARDENS
- GARAGE & OFF ROAD PARKING
- IDYLLIC VILAGE LOCATION CLOSE TO EXCELLENT TRANSPORT LINKS

**L** 4 **4** 3

WHAT AN OPPORTUNITY! ... OCCUPYING AN OUTSTANDING POSITION IN THIS RURAL VILLAGE LOCATION OF CROW EDGE IS THIS DECEPTIVELY SPACIOUS THREE/FOUR BEDROOM DETACHED HOME, SITUATED WITHIN A LARGE PARKLAND STYLE PLOT. THE PROPERTY OFFERS A WEALTH OF DEVELOPMENT POTENTIAL AND FEATURES LARGE GROUNDS, AMPLE OFF STREET PARKING AND IS WITHIN EASY REACH OF NEIGHBOURING TOWNS AND CITIES. IDEALLY SUITED TO THE FAMILY PURCHASER, VIEWING IS ESSENTIAL TO FULLY APPRECIATE THE IDYLLIC LOCATION AND ACCOMMODATION ON OFFER.