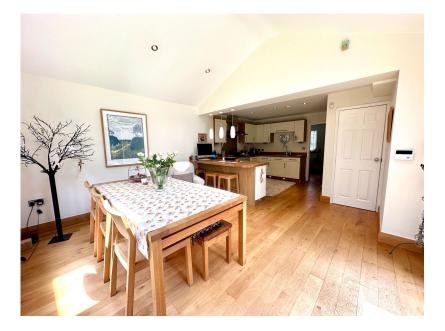

Barnside Close, Penistone, Sheffield, S36 6UB £350,000

- DETACHED
- 3 BEDROOMS

• 4 PIECE BATHROOM SUITE

CUL DE SAC LOCATION

- SINGLE STOREY EXTENSION OPEN PLAN LIVING KITCHEN
- BEAUTIFUL FIXTURE & FINISH THROUGHOUT
- WESTERLEY FACING LANDSCAPED GARDEN
- WITHIN WALKING DISTANCE
  EASY ACCESS TO
  OF PENSITONE & OPEN
  COUNTRYSIDE
  AMENITIES, SCHOOLS AND
  TRANSPORT LINKS

**▶** 3 **▶** 2 **№** 2

TAKE A LOOK AT THIS ... LOCATED ON THE HIGHLY REGARDED BARNSIDE CLOSE IS THIS BEAUTIFULLY PRESENTED, THREE BEDROOM, SINGLE STOREY EXTENDED DETACHED PROPERTY, FEATURING A LANDSCAPED WESTERLY FACING GARDEN AND SUPERB OPEN PLAN LIVING KITCHEN WITH A HIGH QUALITY FIXTURE AND FINISH. THE PROPERTY IS IDEALLY SUITED TO A COUPLE, FAMILY OR POTENTIAL DOWNSIZER AND AN EARLY INSPECTION IS HIGHLY RECOMMENDED.