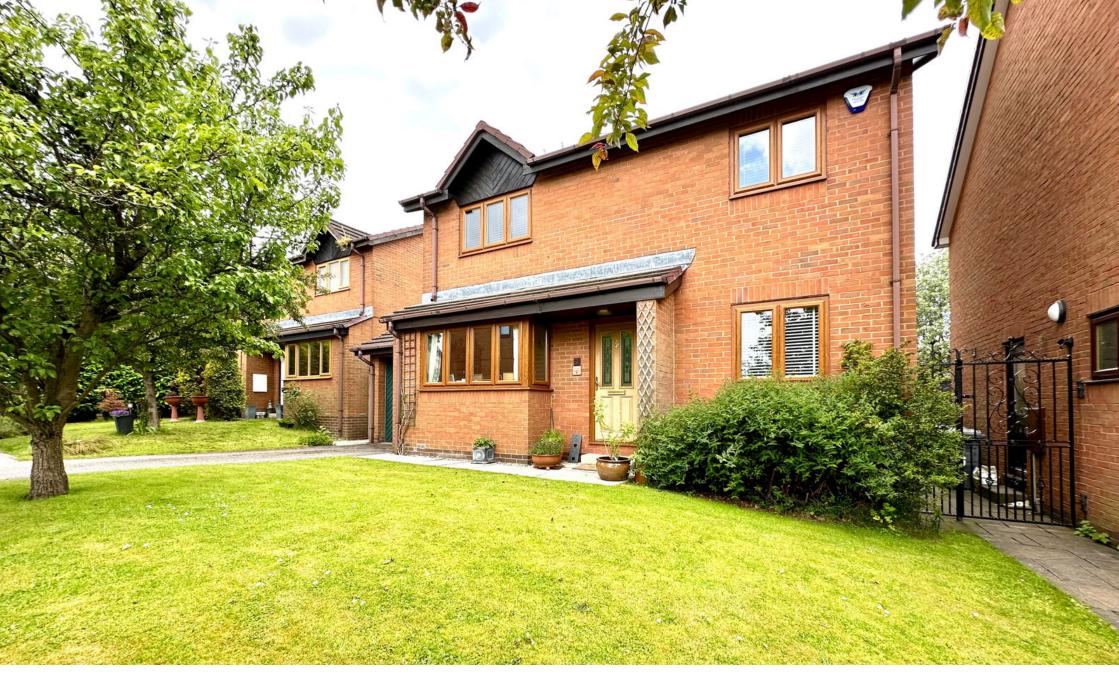

Barnside Close, Penistone, Sheffield, S36 6UB £350,000

- DETACHED
- 3 BEDROOMS

• 4 PIECE BATHROOM SUITE

CUL DE SAC LOCATION

- SINGLE STOREY EXTENSION OPEN PLAN LIVING KITCHEN
- BEAUTIFUL FIXTURE & FINISH THROUGHOUT
- WESTERLEY FACING LANDSCAPED GARDEN
- WITHIN WALKING DISTANCE
  EASY ACCESS TO
  OF PENSITONE & OPEN
  COUNTRYSIDE
  AMENITIES, SCHOOLS AND
  TRANSPORT LINKS

**▶** 3 **▶** 2 **№** 2

TAKE A LOOK AT THIS ... LOCATED ON THE HIGHLY REGARDED BARNSIDE CLOSE IS THIS BEAUTIFULLY PRESENTED, THREE BEDROOM, SINGLE STOREY EXTENDED DETACHED PROPERTY, FEATURING A LANDSCAPED WESTERLY FACING GARDEN AND SUPERB OPEN PLAN LIVING KITCHEN WITH A HIGH QUALITY FIXTURE AND FINISH. THE PROPERTY IS IDEALLY SUITED TO A COUPLE, FAMILY OR POTENTIAL DOWNSIZER AND AN EARLY INSPECTION IS HIGHLY RECOMMENDED.