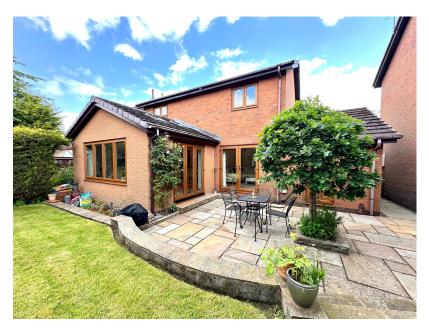

Barnside Close, Penistone, Sheffield, S36 6UB £350,000

- DETACHED
- 3 BEDROOMS

• 4 PIECE BATHROOM SUITE

CUL DE SAC LOCATION

- SINGLE STOREY EXTENSION OPEN PLAN LIVING KITCHEN
- BEAUTIFUL FIXTURE & FINISH THROUGHOUT
- WESTERLEY FACING LANDSCAPED GARDEN
- WITHIN WALKING DISTANCE
  EASY ACCESS TO
  OF PENSITONE & OPEN
  COUNTRYSIDE
  AMENITIES, SCHOOLS AND
  TRANSPORT LINKS

**▶** 3 **▶** 2 **№** 2

TAKE A LOOK AT THIS ... LOCATED ON THE HIGHLY REGARDED BARNSIDE CLOSE IS THIS BEAUTIFULLY PRESENTED, THREE BEDROOM, SINGLE STOREY EXTENDED DETACHED PROPERTY, FEATURING A LANDSCAPED WESTERLY FACING GARDEN AND SUPERB OPEN PLAN LIVING KITCHEN WITH A HIGH QUALITY FIXTURE AND FINISH. THE PROPERTY IS IDEALLY SUITED TO A COUPLE, FAMILY OR POTENTIAL DOWNSIZER AND AN EARLY INSPECTION IS HIGHLY RECOMMENDED.