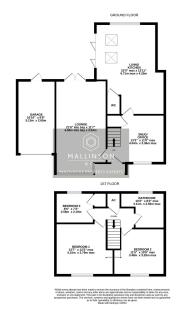

Barnside Close, Penistone, Sheffield, S36 6UB £350,000

- DETACHED
- 3 BEDROOMS

• 4 PIECE BATHROOM SUITE

CUL DE SAC LOCATION

- SINGLE STOREY EXTENSION OPEN PLAN LIVING KITCHEN
- BEAUTIFUL FIXTURE & FINISH THROUGHOUT
- WESTERLEY FACING LANDSCAPED GARDEN
- WITHIN WALKING DISTANCE
  EASY ACCESS TO
  OF PENSITONE & OPEN
  COUNTRYSIDE
  AMENITIES, SCHOOLS AND
  TRANSPORT LINKS

**▶** 3 **▶** 2 **№** 2

TAKE A LOOK AT THIS ... LOCATED ON THE HIGHLY REGARDED BARNSIDE CLOSE IS THIS BEAUTIFULLY PRESENTED, THREE BEDROOM, SINGLE STOREY EXTENDED DETACHED PROPERTY, FEATURING A LANDSCAPED WESTERLY FACING GARDEN AND SUPERB OPEN PLAN LIVING KITCHEN WITH A HIGH QUALITY FIXTURE AND FINISH. THE PROPERTY IS IDEALLY SUITED TO A COUPLE, FAMILY OR POTENTIAL DOWNSIZER AND AN EARLY INSPECTION IS HIGHLY RECOMMENDED.