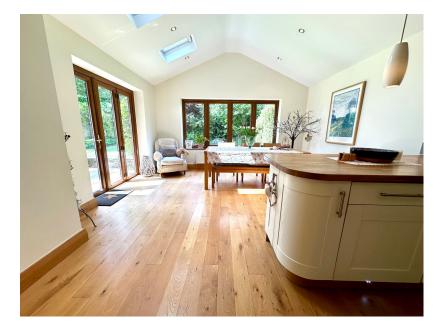

Barnside Close, Penistone, Sheffield, S36 6UB £350,000

- DETACHED
- 3 BEDROOMS

• 4 PIECE BATHROOM SUITE

CUL DE SAC LOCATION

- SINGLE STOREY EXTENSION OPEN PLAN LIVING KITCHEN
- BEAUTIFUL FIXTURE & FINISH THROUGHOUT
- WESTERLEY FACING LANDSCAPED GARDEN
- WITHIN WALKING DISTANCE
  EASY ACCESS TO
  OF PENSITONE & OPEN
  COUNTRYSIDE
  AMENITIES, SCHOOLS AND
  TRANSPORT LINKS

**▶** 3 **▶** 2 **№** 2

TAKE A LOOK AT THIS ... LOCATED ON THE HIGHLY REGARDED BARNSIDE CLOSE IS THIS BEAUTIFULLY PRESENTED, THREE BEDROOM, SINGLE STOREY EXTENDED DETACHED PROPERTY, FEATURING A LANDSCAPED WESTERLY FACING GARDEN AND SUPERB OPEN PLAN LIVING KITCHEN WITH A HIGH QUALITY FIXTURE AND FINISH. THE PROPERTY IS IDEALLY SUITED TO A COUPLE, FAMILY OR POTENTIAL DOWNSIZER AND AN EARLY INSPECTION IS HIGHLY RECOMMENDED.