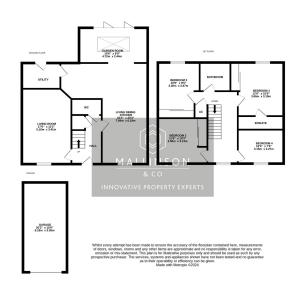

## Bamford Close, Dodworth, Barnsley, S75 3SL

Offers Over £415,000

- DETACHED FAMILY HOME 4 DOUBLE BEDROOMS
- OPEN PLAN LIVING KITCHEN HIGH QUALITY FIXTURE & FINISH
- GARDEN ROOM EXTENSION GARAGE & OFF STREET PARKING
- LANDSCAPED GARDENS HIGHLY REGARDED DEVELOPMENT
- CLOSE TO LOCAL AMENITIES, SCHOOLS & M1 MOTORWAY NETWORK
- VIEWING IS RECOMMENDED

SIMPLY OUTSTANDING ... SITUATED ON A HIGHLY REGARDED STRATA DEVELOPMENT WITHIN WALKING DISTANCE OF DODWORTH CENTRE AMENITIES IS THIS TRULY EXCEPTIONAL, FOUR BEDROOM DETACHED FAMILY HOME, OFFERING A WEALTH OF ACCOMODATION WITH A HIGH QUALITY FIXTURE AND FINISH THROUGHOUT. THE PROPERTY FEATURES A STUNNING OPEN PLAN LIVING KITCHEN, GARDEN ROOM EXTENSION, LANDSCAPED REAR GARDEN WITH AN ENTERTAINMENT AREA AND VIEWING IS HIGHLY RECOMMENDED.