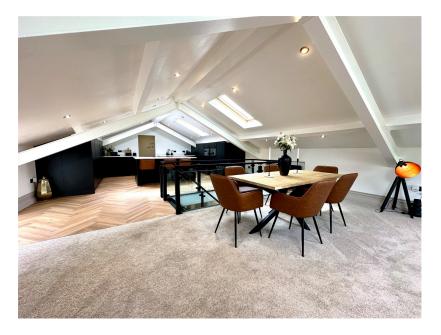

SET IN THE OUTSTANDING VILLAGE OF WORTLEY IS THIS TRULY UNIQUE, STONE BUILT DETACHED BARN STYLE PROPERTY, FEATURING EXTENSIVE, MODERN CONTEMPORARY ACCOMMODATION, WITH UP SIDE DOWN LIVING AND AN EXCEPTIONALLY DESIGNED LIVING/DINING KITCHEN AREA ON THE FIRST FLOOR WITH RURAL VIEWS. THERE ARE THREE/FOUR BEDROOMS, TWO OF WHICH HAVE EN SUITE FACILITIES AND DRESSING ROOMS, A BEAUTIFULLY APPOINTED HOUSE BATHROOM AND AN OVERSIZED DOUBLE GARAGE. THE PROPERTY IS IDEALLY SITUATED WITH CLOSE PROXIMITY TO OPEN COUNTRYSIDE AND M1 MOTORWAY NETWORK.