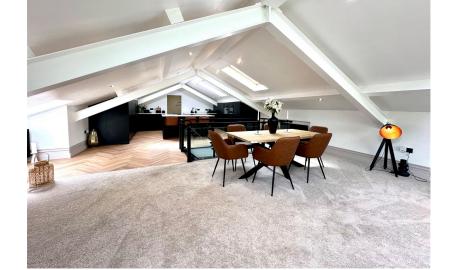

## Wortley Village, Wortley, Sheffield, S35 7DB Offers Over £400,000

- STONE BUILT DETACHED • 3 / 4 BEDROOMS
- STUDY/POSSIBLE BEDROOM · STUNNING LIVING/DINING/ **KITCHEN & UTILITY** 4

DESIGN

BEAUTIFUL HOUSE

SET IN THE OUTSTANDING VILLAGE OF WORTLEY IS THIS TRULY UNIQUE, STONE BUILT DETACHED BARN STYLE PROPERTY, FEATURING EXTENSIVE, MODERN CONTEMPORARY ACCOMMODATION, WITH UP SIDE DOWN LIVING AND AN EXCEPTIONALLY DESIGNED LIVING/DINING KITCHEN AREA ON THE FIRST FLOOR WITH RURAL VIEWS. THERE ARE THREE/FOUR BEDROOMS, TWO OF WHICH HAVE EN SUITE FACILITIES AND DRESSING ROOMS, A BEAUTIFULLY APPOINTED HOUSE BATHROOM AND AN OVERSIZED DOUBLE GARAGE. THE PROPERTY IS IDEALLY SITUATED WITH CLOSE PROXIMITY TO OPEN COUNTRYSIDE AND M1 MOTORWAY NETWORK.