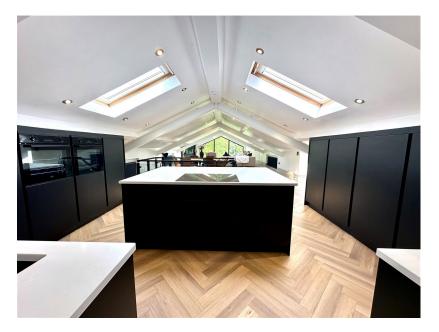

SET IN THE OUTSTANDING VILLAGE OF WORTLEY IS THIS TRULY UNIQUE, STONE BUILT DETACHED BARN STYLE PROPERTY, FEATURING EXTENSIVE, MODERN CONTEMPORARY ACCOMMODATION, WITH UP SIDE DOWN LIVING AND AN EXCEPTIONALLY DESIGNED LIVING/DINING KITCHEN AREA ON THE FIRST FLOOR WITH RURAL VIEWS. THERE ARE THREE/FOUR BEDROOMS, TWO OF WHICH HAVE EN SUITE FACILITIES AND DRESSING ROOMS, A BEAUTIFULLY APPOINTED HOUSE BATHROOM AND AN OVERSIZED DOUBLE GARAGE. THE PROPERTY IS IDEALLY SITUATED WITH CLOSE PROXIMITY TO OPEN COUNTRYSIDE AND M1 MOTORWAY NETWORK.