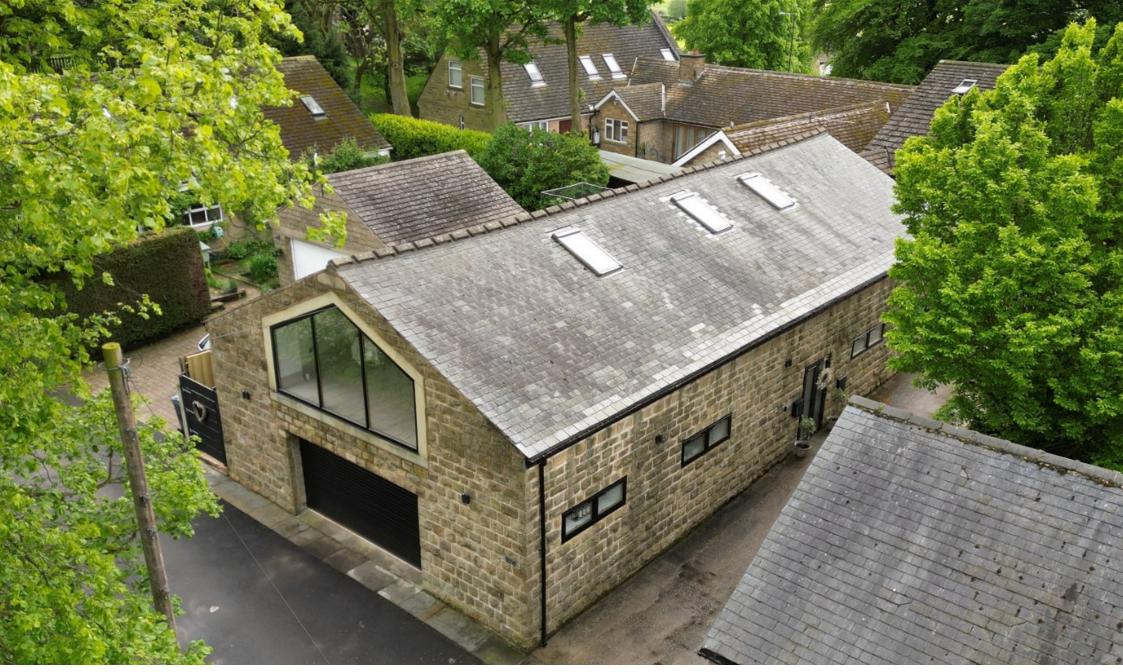

SET IN THE OUTSTANDING VILLAGE OF WORTLEY IS THIS TRULY UNIQUE, STONE BUILT DETACHED BARN STYLE PROPERTY, FEATURING EXTENSIVE, MODERN CONTEMPORARY ACCOMMODATION, WITH UP SIDE DOWN LIVING AND AN EXCEPTIONALLY DESIGNED LIVING/DINING KITCHEN AREA ON THE FIRST FLOOR WITH RURAL VIEWS. THERE ARE THREE/FOUR BEDROOMS, TWO OF WHICH HAVE EN SUITE FACILITIES AND DRESSING ROOMS, A BEAUTIFULLY APPOINTED HOUSE BATHROOM AND AN OVERSIZED DOUBLE GARAGE. THE PROPERTY IS IDEALLY SITUATED WITH CLOSE PROXIMITY TO OPEN COUNTRYSIDE AND M1 MOTORWAY NETWORK.