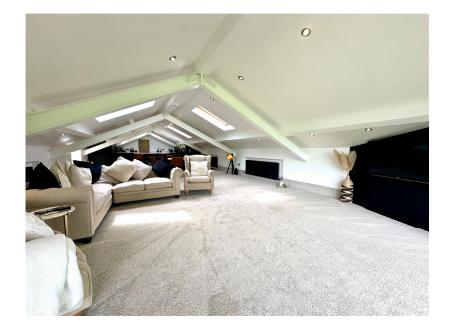

SET IN THE OUTSTANDING VILLAGE OF WORTLEY IS THIS TRULY UNIQUE, STONE BUILT DETACHED BARN STYLE PROPERTY, FEATURING EXTENSIVE, MODERN CONTEMPORARY ACCOMMODATION, WITH UP SIDE DOWN LIVING AND AN EXCEPTIONALLY DESIGNED LIVING/DINING KITCHEN AREA ON THE FIRST FLOOR WITH RURAL VIEWS. THERE ARE THREE/FOUR BEDROOMS, TWO OF WHICH HAVE EN SUITE FACILITIES AND DRESSING ROOMS, A BEAUTIFULLY APPOINTED HOUSE BATHROOM AND AN OVERSIZED DOUBLE GARAGE. THE PROPERTY IS IDEALLY SITUATED WITH CLOSE PROXIMITY TO OPEN COUNTRYSIDE AND M1 MOTORWAY NETWORK.