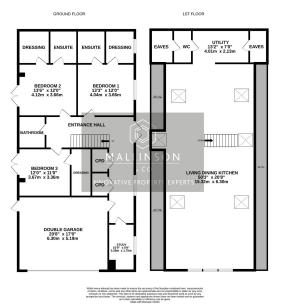

## Wortley Village, Wortley, Sheffield, S35 7DB Offers Over £400,000

- STONE BUILT DETACHED • 3 / 4 BEDROOMS
- STUDY/POSSIBLE BEDROOM · STUNNING LIVING/DINING/ **KITCHEN & UTILITY** 4

DESIGN

BEAUTIFUL HOUSE

SET IN THE OUTSTANDING VILLAGE OF WORTLEY IS THIS TRULY UNIQUE, STONE BUILT DETACHED BARN STYLE PROPERTY, FEATURING EXTENSIVE, MODERN CONTEMPORARY ACCOMMODATION, WITH UP SIDE DOWN LIVING AND AN EXCEPTIONALLY DESIGNED LIVING/DINING KITCHEN AREA ON THE FIRST FLOOR WITH RURAL VIEWS. THERE ARE THREE/FOUR BEDROOMS, TWO OF WHICH HAVE EN SUITE FACILITIES AND DRESSING ROOMS, A BEAUTIFULLY APPOINTED HOUSE BATHROOM AND AN OVERSIZED DOUBLE GARAGE. THE PROPERTY IS IDEALLY SITUATED WITH CLOSE PROXIMITY TO OPEN COUNTRYSIDE AND M1 MOTORWAY NETWORK.