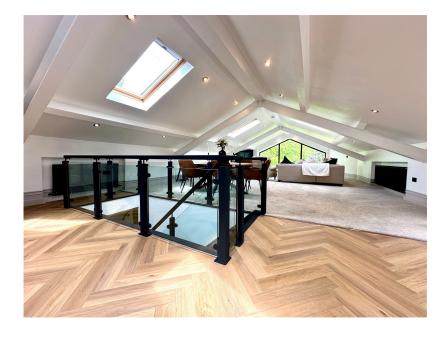

SET IN THE OUTSTANDING VILLAGE OF WORTLEY IS THIS TRULY UNIQUE, STONE BUILT DETACHED BARN STYLE PROPERTY, FEATURING EXTENSIVE, MODERN CONTEMPORARY ACCOMMODATION, WITH UP SIDE DOWN LIVING AND AN EXCEPTIONALLY DESIGNED LIVING/DINING KITCHEN AREA ON THE FIRST FLOOR WITH RURAL VIEWS. THERE ARE THREE/FOUR BEDROOMS, TWO OF WHICH HAVE EN SUITE FACILITIES AND DRESSING ROOMS, A BEAUTIFULLY APPOINTED HOUSE BATHROOM AND AN OVERSIZED DOUBLE GARAGE. THE PROPERTY IS IDEALLY SITUATED WITH CLOSE PROXIMITY TO OPEN COUNTRYSIDE AND M1 MOTORWAY NETWORK.