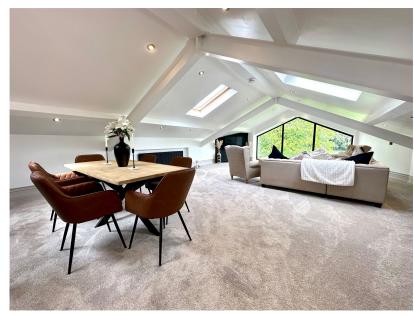

SET IN THE OUTSTANDING VILLAGE OF WORTLEY IS THIS TRULY UNIQUE, STONE BUILT DETACHED BARN STYLE PROPERTY, FEATURING EXTENSIVE, MODERN CONTEMPORARY ACCOMMODATION, WITH UP SIDE DOWN LIVING AND AN EXCEPTIONALLY DESIGNED LIVING/DINING KITCHEN AREA ON THE FIRST FLOOR WITH RURAL VIEWS. THERE ARE THREE/FOUR BEDROOMS, TWO OF WHICH HAVE EN SUITE FACILITIES AND DRESSING ROOMS, A BEAUTIFULLY APPOINTED HOUSE BATHROOM AND AN OVERSIZED DOUBLE GARAGE. THE PROPERTY IS IDEALLY SITUATED WITH CLOSE PROXIMITY TO OPEN COUNTRYSIDE AND M1 MOTORWAY NETWORK.