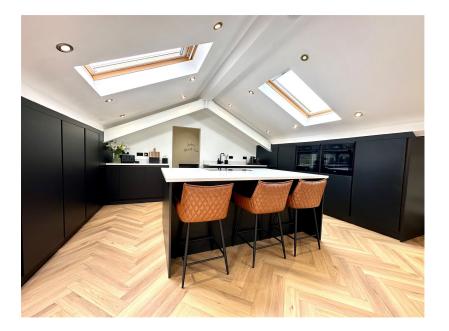

SET IN THE OUTSTANDING VILLAGE OF WORTLEY IS THIS TRULY UNIQUE, STONE BUILT DETACHED BARN STYLE PROPERTY, FEATURING EXTENSIVE, MODERN CONTEMPORARY ACCOMMODATION, WITH UP SIDE DOWN LIVING AND AN EXCEPTIONALLY DESIGNED LIVING/DINING KITCHEN AREA ON THE FIRST FLOOR WITH RURAL VIEWS. THERE ARE THREE/FOUR BEDROOMS, TWO OF WHICH HAVE EN SUITE FACILITIES AND DRESSING ROOMS, A BEAUTIFULLY APPOINTED HOUSE BATHROOM AND AN OVERSIZED DOUBLE GARAGE. THE PROPERTY IS IDEALLY SITUATED WITH CLOSE PROXIMITY TO OPEN COUNTRYSIDE AND M1 MOTORWAY NETWORK.