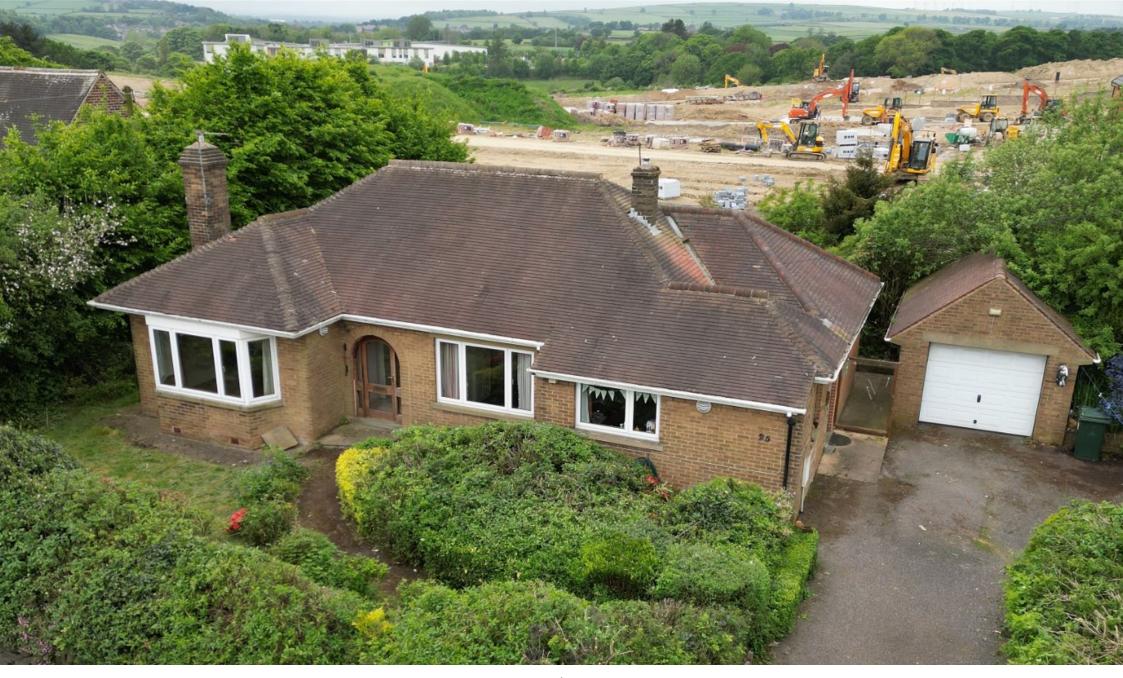

## Wellhouse Lane, Penistone, Sheffield, S36 8ER

Offers Over £375,000

- DETACHED BUNGALOW
- OUTSTANDING **DEVELOPMENT POTENTIAL**
- SUMMER HOUSE & WORKSHOP
- UTILITY/SIDE ENTRANCE LOBBY
- LARGE PLOT

- 3 BEDROOMS
- DETACHED GARAGE
- BESPOKE OPEN PLAN **KITCHEN**
- 2 RECEPTION ROOMS
- CLOSE TO LOCAL **AMENITIES & TRANSPORT** LINKS

DON'T MISS THIS ONE! ... A SPACIOUS DETACHED THREE BEDROOM DETACHED BUNGALOW, SITUATED WITHIN A LARGE PLOT OFFERING EXTENSIVE DEVELOPMENT POTENTIAL. THE PROPERTY FEATURES TWO RECEPTION ROOMS, A BESPOKE FITTED KITCHEN, VARIOUS OUTBUILDINGS INCLUDING AN OVER SIZED GARAGE, BRICK BUILT SUMMER HOUSE AND WORKSHOP. CONVENIENTLY LOCATED WITHIN CLOSE PROXIMITY TO PENISTONE CENTRE AMENITIES AND TRANSPORT LINKS AND IS IDEALLY SUITED TO A COUPLE OR FAMILY PURCHASER.