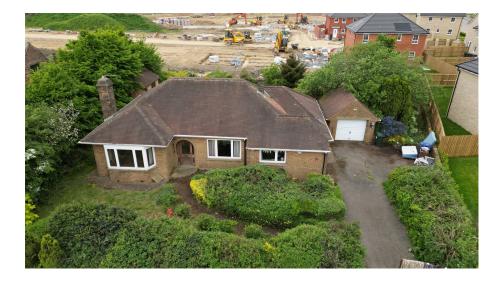

## Wellhouse Lane, Penistone, Sheffield, S36 8ER

Offers Over £375,000

- DETACHED BUNGALOW
- OUTSTANDING **DEVELOPMENT POTENTIAL**
- SUMMER HOUSE & WORKSHOP
- UTILITY/SIDE ENTRANCE LOBBY
- LARGE PLOT

- 3 BEDROOMS
- DETACHED GARAGE
- BESPOKE OPEN PLAN **KITCHEN**
- 2 RECEPTION ROOMS
- CLOSE TO LOCAL **AMENITIES & TRANSPORT** LINKS

DON'T MISS THIS ONE! ... A SPACIOUS DETACHED THREE BEDROOM DETACHED BUNGALOW, SITUATED WITHIN A LARGE PLOT OFFERING EXTENSIVE DEVELOPMENT POTENTIAL. THE PROPERTY FEATURES TWO RECEPTION ROOMS, A BESPOKE FITTED KITCHEN, VARIOUS OUTBUILDINGS INCLUDING AN OVER SIZED GARAGE, BRICK BUILT SUMMER HOUSE AND WORKSHOP. CONVENIENTLY LOCATED WITHIN CLOSE PROXIMITY TO PENISTONE CENTRE AMENITIES AND TRANSPORT LINKS AND IS IDEALLY SUITED TO A COUPLE OR FAMILY PURCHASER.