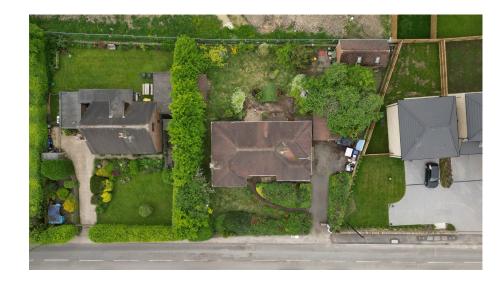

DON'T MISS THIS ONE! ... A SPACIOUS DETACHED THREE BEDROOM DETACHED BUNGALOW, SITUATED WITHIN A LARGE PLOT OFFERING EXTENSIVE DEVELOPMENT POTENTIAL. THE PROPERTY FEATURES TWO RECEPTION ROOMS, A BESPOKE FITTED KITCHEN, VARIOUS OUTBUILDINGS INCLUDING AN OVER SIZED GARAGE, BRICK BUILT SUMMER HOUSE AND WORKSHOP. CONVENIENTLY LOCATED WITHIN CLOSE PROXIMITY TO PENISTONE CENTRE AMENITIES AND TRANSPORT LINKS AND IS IDEALLY SUITED TO A COUPLE OR FAMILY PURCHASER.