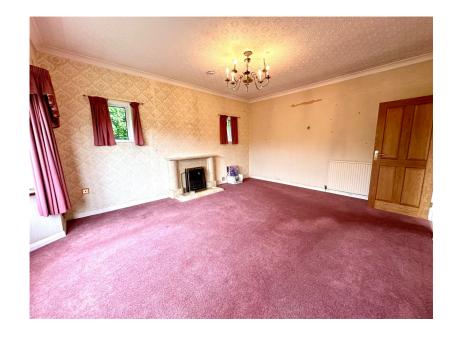

## Wellhouse Lane, Penistone, Sheffield, S36 8ER

Offers Over £375,000

- DETACHED BUNGALOW
- OUTSTANDING **DEVELOPMENT POTENTIAL**
- SUMMER HOUSE & WORKSHOP
- UTILITY/SIDE ENTRANCE LOBBY
- LARGE PLOT

- 3 BEDROOMS
- DETACHED GARAGE
- BESPOKE OPEN PLAN **KITCHEN**
- 2 RECEPTION ROOMS
- CLOSE TO LOCAL **AMENITIES & TRANSPORT** LINKS

DON'T MISS THIS ONE! ... A SPACIOUS DETACHED THREE BEDROOM DETACHED BUNGALOW, SITUATED WITHIN A LARGE PLOT OFFERING EXTENSIVE DEVELOPMENT POTENTIAL. THE PROPERTY FEATURES TWO RECEPTION ROOMS, A BESPOKE FITTED KITCHEN, VARIOUS OUTBUILDINGS INCLUDING AN OVER SIZED GARAGE, BRICK BUILT SUMMER HOUSE AND WORKSHOP. CONVENIENTLY LOCATED WITHIN CLOSE PROXIMITY TO PENISTONE CENTRE AMENITIES AND TRANSPORT LINKS AND IS IDEALLY SUITED TO A COUPLE OR FAMILY PURCHASER.