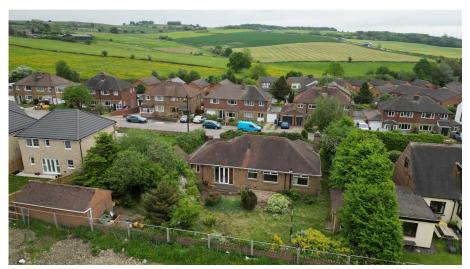

DON'T MISS THIS ONE! ... A SPACIOUS DETACHED THREE BEDROOM DETACHED BUNGALOW, SITUATED WITHIN A LARGE PLOT OFFERING EXTENSIVE DEVELOPMENT POTENTIAL. THE PROPERTY FEATURES TWO RECEPTION ROOMS, A BESPOKE FITTED KITCHEN, VARIOUS OUTBUILDINGS INCLUDING AN OVER SIZED GARAGE, BRICK BUILT SUMMER HOUSE AND WORKSHOP. CONVENIENTLY LOCATED WITHIN CLOSE PROXIMITY TO PENISTONE CENTRE AMENITIES AND TRANSPORT LINKS AND IS IDEALLY SUITED TO A COUPLE OR FAMILY PURCHASER.