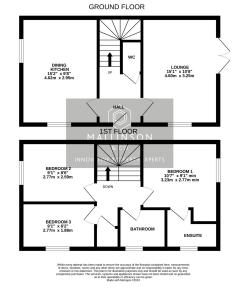

3 BEDROOMS

- OPEN PLAN KITCHEN/DINER
- SOUTH WESTERLY FACING LANDSCAPED GARDEN
- POPULAR LOCATION CLOSE **TO TOWN CENTRE & BARNSLEY HOSPITAL**
- **BUYER, COUPLE OR FAMILY**

🍋 3 💾 3 🚰 1

TAKE A LOOK AT THIS ... SET ON THIS HIGHLY REGARDED DEVELOPMENT IS THIS BEAUTIFULLY PRESENTED, THREE BEDROOM DETACHED STYLE SEMI DETACHED PROPERTY, FEATURING AN OPEN PLAN KITCHEN/DINER, MODERN CONTEMPORARY STYLING THROUGHTOUT, WESTERLY FACING GARDENS AND OFF STREET PARKING FOR TWO VEHICLES. THE PROPERTY IS IDEALLY SUITED TO A FIRST TIME BUYER, COUPLE OF FAMILY AND PROVIDES EASY ACCESS TO LOCAL AMENITIES, SCHOOLING AND TRANSPORT LINKS VIA THE M1 MOTORWAY NETWORK.