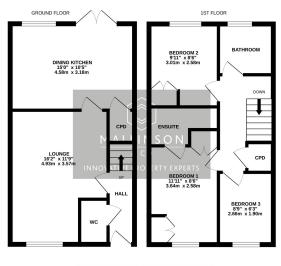

- 3 BEDROOMS
- CONTEMPORARY OPEN PLAN DINING KITCHEN
- - **AMENITIES, SCHOOLS & TRANSPORT LINKS**
  - VIEWING IS HIGHLY RECOMMENDED

## 🍋 3 💾 3 🚰 1

SIMPLY EXCEPTIONAL ... IDEALLY SUITED TO A COUPLE OR FAMILY PURCHASER IS THIS BEAUTIFULLY APPOINTED THREE BEDROOM SEMI DETACHED PROPERTY, FEATURING MODERN CONTEMPORARY DÉCOR, AN OPEN PLAN DINING KITCHEN, EN SUITE TO BEDROOM ONE, DRIVEWAY AND LANDSCAPED GARDENS. THE PROPERTY IS SITUATED ON THE HIGHLY REGARDED BARRATT DEVELOPMENT PROVIDING EASY ACCESS TO LOCAL SCHOOLING, AMENITIES AND TRANSPORT LINKS. AN EARLY INSPECTION IS HIGHLY RECOMMENDED.