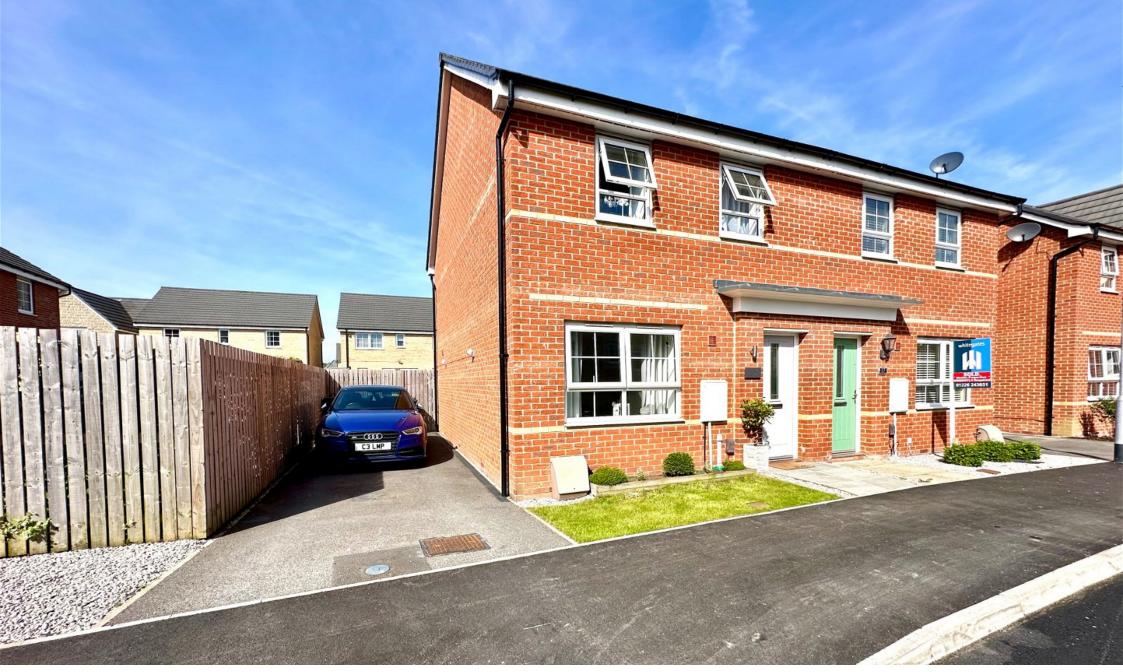

## Parish Road, Royston, Barnsley, S71 4GJ

Offers Over £230,000

- SEMI DETACHED
- BEAUTIFULLY PRESENTED
- MODERN DOWNSTAIRS W.C. 
  LANDSCAPED GARDEN & EN SUITE TO BEDROOM 1
- DRIVEWAY PROVIDING OFF
  CLOSE TO LOCAL STREET PARKING
- IDEALLY SUITED TO A COUPLE OR FAMILY PURCHASER

## 🍋 3 💾 3 🚰 1

SIMPLY EXCEPTIONAL ... IDEALLY SUITED TO A COUPLE OR FAMILY PURCHASER IS THIS BEAUTIFULLY APPOINTED THREE BEDROOM SEMI DETACHED PROPERTY, FEATURING MODERN CONTEMPORARY DÉCOR, AN OPEN PLAN DINING KITCHEN, EN SUITE TO BEDROOM ONE, DRIVEWAY AND LANDSCAPED GARDENS. THE PROPERTY IS SITUATED ON THE HIGHLY REGARDED BARRATT DEVELOPMENT PROVIDING EASY ACCESS TO LOCAL SCHOOLING, AMENITIES AND TRANSPORT LINKS. AN EARLY INSPECTION IS HIGHLY RECOMMENDED.