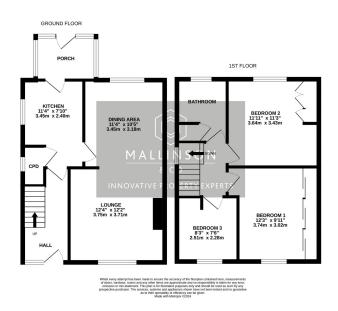

- 3 BEDROOMS
- LOUNGE/DINER
- GARDEN TO FRONT & SOUTH FACING GARDEN TO REAR
- CLOSE TO LOCAL AMENITIES, SCHOOLS & TRANSPORT LINKS
- NO UPPER VENDOR CHAIN

TAKE A LOOK AT THIS ... SET IN A POPULAR RESIDENTIAL AREA OF DARTON IS THIS WELL PRESENTED THREE BEDROOM SEMI DETACHED PROPERTY, OFFERED TO THE MARKET WITH NO UPPER VENDOR CHAIN, FEATURING AN OVER SIZED DETACHED GARAGE, OFF STREET PARKING, MODERN KITCHEN AND BATHROOM, LARGE LOUNGE/DINER AND GARDENS TO THE FRONT AND REAR. IDEALLY SUITED TO THE FIRST TIME BUYER, COUPLE OR FAMILY PURCHASER, BEING CLOSE TO LOCAL AMENITIES, SCHOOLS AND TRANSPORT LINKS.