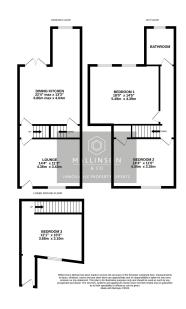

## Cope Street, Barnsley, S70 4HX

- TOWNHOUSE
- OPEN PLAN CONTEMPORARY LIVING/ **DINING KITCHEN**
- HIGH SPECIFICATION FIXTURE & FINISH **THROUGHOUT**
- GARDEN TO REAR
- CLOSE TO LOCAL AMENITIES, SCHOOLS, TRANSPORT LINKS & M1 MOTORWAY NETWORK

- 3 DOUBLE BEDROOMS
- 4 PIECE VILLEROY & BOCH **BATHROOM SUITE**
- FULLY REFURBISHED **SPACIOUS ACCOMMODATION**
- WITHIN WALKING DISTANCE OF BARNSLEY TOWN **CENTRE**
- IDEAL FOR A COUPLE OR **FAMILY**

SIMPLY OUTSTANDING ... SET WITHIN WALKING DISTANCE OF BARNSLEY TOWN CENTRE IS THIS THREE BEDROOM TOWN HOUSE STYLE PROPERTY, HAVING BEEN LOVING RESTORED WITH A NO EXPENSE SPARED FIXTURE AND FINISH, FEATURING SPACIOUS ACCOMMODATION, MODERN OPEN PLAN LIVING/DINING KITCHEN, VILLEROY AND BOCH BATHROOM SUITE AND KARNDEAN FLOORING THROUGHOUT. IDEALLY SUITED TO A COUPLE OR FAMILY PURCHASER.