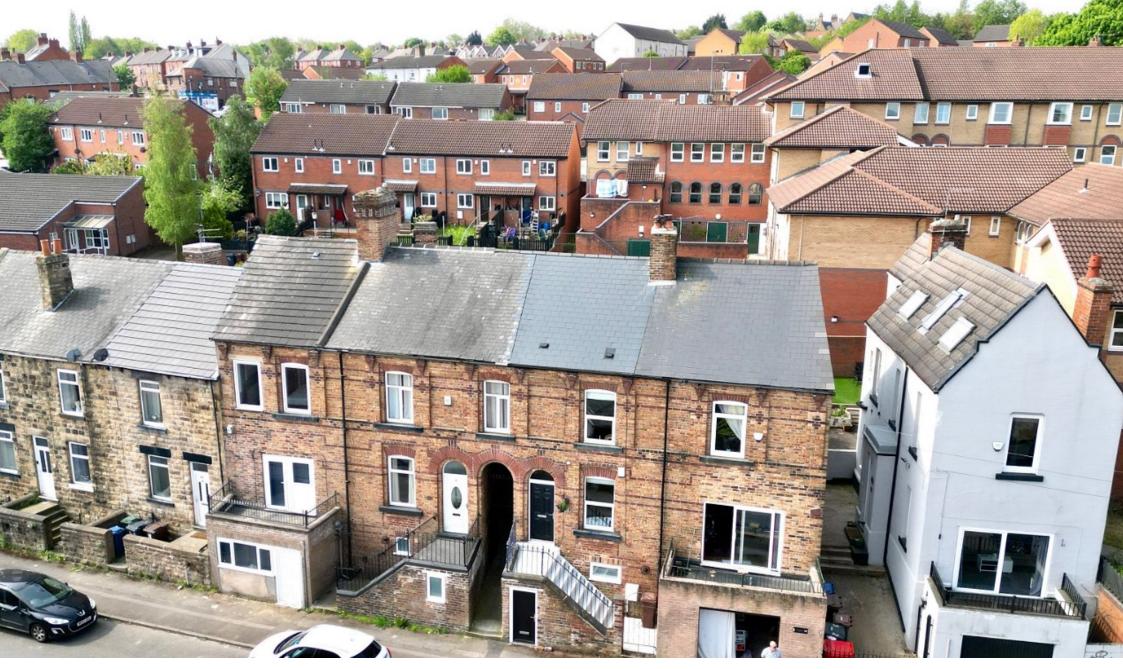

## Cope Street, Barnsley, S70 4HX

- TOWNHOUSE
- OPEN PLAN CONTEMPORARY LIVING/ **DINING KITCHEN**
- HIGH SPECIFICATION FIXTURE & FINISH **THROUGHOUT**
- GARDEN TO REAR
- CLOSE TO LOCAL AMENITIES, SCHOOLS, TRANSPORT LINKS & M1 MOTORWAY NETWORK

SIMPLY OUTSTANDING ... SET WITHIN WALKING DISTANCE OF BARNSLEY TOWN CENTRE IS THIS THREE BEDROOM TOWN HOUSE STYLE PROPERTY, HAVING BEEN LOVING RESTORED WITH A NO EXPENSE SPARED FIXTURE AND FINISH, FEATURING SPACIOUS ACCOMMODATION, MODERN OPEN PLAN LIVING/DINING KITCHEN, VILLEROY AND BOCH BATHROOM SUITE AND KARNDEAN FLOORING THROUGHOUT. IDEALLY SUITED TO A COUPLE OR FAMILY PURCHASER.