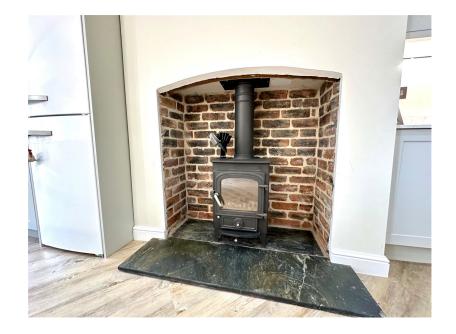

## Cope Street, Barnsley, S70 4HX

- TOWNHOUSE
- OPEN PLAN CONTEMPORARY LIVING/ **DINING KITCHEN**
- HIGH SPECIFICATION FIXTURE & FINISH **THROUGHOUT**
- GARDEN TO REAR
- CLOSE TO LOCAL AMENITIES, SCHOOLS, TRANSPORT LINKS & M1 MOTORWAY NETWORK

SIMPLY OUTSTANDING ... SET WITHIN WALKING DISTANCE OF BARNSLEY TOWN CENTRE IS THIS THREE BEDROOM TOWN HOUSE STYLE PROPERTY, HAVING BEEN LOVING RESTORED WITH A NO EXPENSE SPARED FIXTURE AND FINISH, FEATURING SPACIOUS ACCOMMODATION, MODERN OPEN PLAN LIVING/DINING KITCHEN, VILLEROY AND BOCH BATHROOM SUITE AND KARNDEAN FLOORING THROUGHOUT. IDEALLY SUITED TO A COUPLE OR FAMILY PURCHASER.