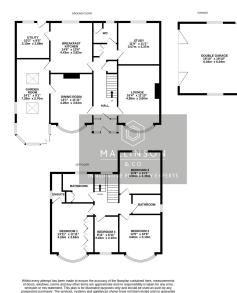

## Chapel Lane, Penistone, Sheffield, S36 6AQ £850,000

**▶**¶ 4 **▲** 4 **▲** 4

- INDIVIDUAL DETACHED
- 4 RECEPTION ROOMS
- MANY ORIGINAL FEATURES
  FURTHER DEVELOPMENT POTENTIAL
- STUNNING REAR GARDEN
- CLOSE TO PENISTONE CENTRE AMENITIES, SCHOOLS & TRANSPORT LINKS

- 4 BEDROOMS
- APPROXIMATELY 0.4 ACRE PLOT
- - DOUBLE GARAGE & DRIVEWAY
  - A FANTASTIC FAMILY HOME

SIMPLY OUTSTANDING .... LOCATION, LOCATION, LOCATION, ... SET ON CHAPEL LANE ONE OF THE MOST SOUGHT AFTER LOCATIONS IN THE PENISTONE AREA. THIS UNIQUE AND BEAUTIFULLY PRESENTED, FOUR BEDROOM DETACHED FAMILY HOME IS SITUATED WITHIN A LARGE PLOT OF APPROXIMATELY 0.4 ACRES. FEATURING STUNNING MANICURED GARDENS, FOUR RECEPTION ROOMS AND MANY ORIGINAL FEATURES. A TRULY GENERATIONAL OFFER TO THE MARKET WITH ENDLESS DEVELOPMENT POTENTIAL.