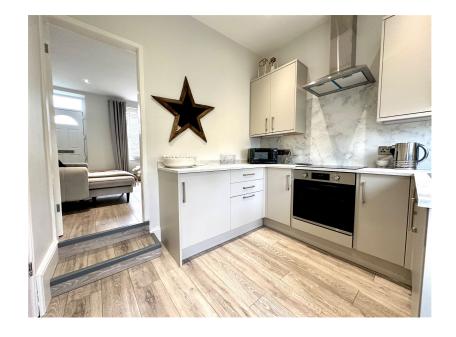

- MODERN FITTED KITCHEN
- GOOD SIZED REAR GARDEN WITH A PLEASANT ASPECT
- WALKING DISTANCE OF PENISTONE CENTRE
- IDEAL FOR A FIRST TIME BUYER, YOUNG FAMILY OR INVESTOR

TAKE A LOOK AT THIS ... BEAUTIFULLY RENOVATED TWO BEDROOM, STONE FRONTED TERRACE PROPERTY, FEATURING A MODERN CONTEMPORARY KITCHEN AND BATHROOM AND A GREAT SIZED GARDEN TO THE REAR BACKING ONTO THE RIVER DON OFFERING FURTHER DEVELOPMENT POTENTIAL. IDEALLY SUITED TO THE FIRST TIME BUYER, YOUNG FAMILY OR INVESTMENT PURCHASER.