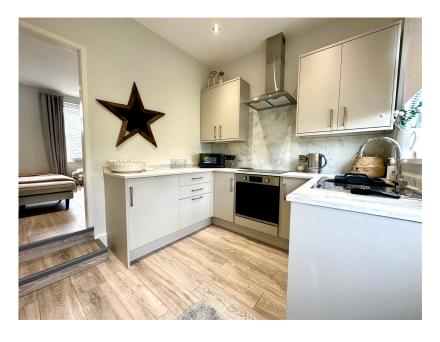

- MODERN FITTED KITCHEN
- GOOD SIZED REAR GARDEN WITH A PLEASANT ASPECT
- WALKING DISTANCE OF PENISTONE CENTRE
- IDEAL FOR A FIRST TIME BUYER, YOUNG FAMILY OR INVESTOR

TAKE A LOOK AT THIS ... BEAUTIFULLY RENOVATED TWO BEDROOM, STONE FRONTED TERRACE PROPERTY, FEATURING A MODERN CONTEMPORARY KITCHEN AND BATHROOM AND A GREAT SIZED GARDEN TO THE REAR BACKING ONTO THE RIVER DON OFFERING FURTHER DEVELOPMENT POTENTIAL. IDEALLY SUITED TO THE FIRST TIME BUYER, YOUNG FAMILY OR INVESTMENT PURCHASER.