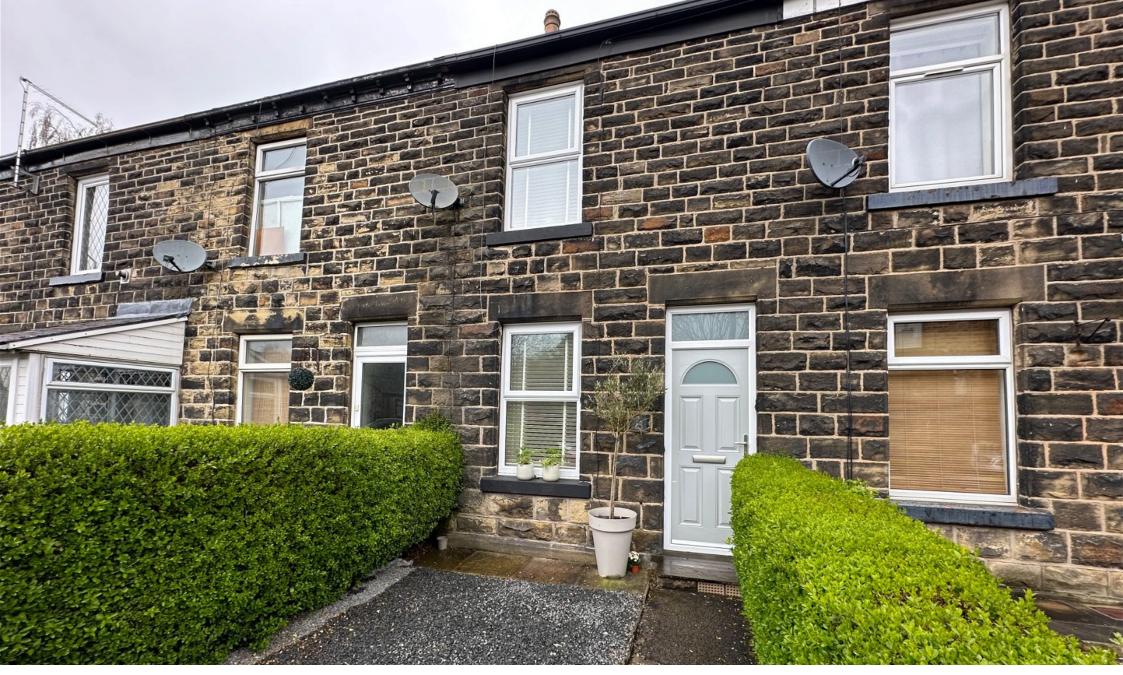

## Wentworth Road, Penistone, Sheffield, S36 6ET

Offers Over £155,000

- STONE FRONTED TERRACE 2 BEDROOMS
- BEAUTIFULLY PRESENTED THROUGHOUT
- CONTEMPORARY BATHROOM
- ON STREET PARKING
- CLOSE TO LOCAL AMENITIES, SCHOOLS & TRANSPORT LINKS

- MODERN FITTED KITCHEN
- GOOD SIZED REAR GARDEN WITH A PLEASANT ASPECT
- WALKING DISTANCE OF PENISTONE CENTRE
- IDEAL FOR A FIRST TIME BUYER, YOUNG FAMILY OR INVESTOR

TAKE A LOOK AT THIS ... BEAUTIFULLY RENOVATED TWO BEDROOM, STONE FRONTED TERRACE PROPERTY, FEATURING A MODERN CONTEMPORARY KITCHEN AND BATHROOM AND A GREAT SIZED GARDEN TO THE REAR BACKING ONTO THE RIVER DON OFFERING FURTHER DEVELOPMENT POTENTIAL. IDEALLY SUITED TO THE FIRST TIME BUYER, YOUNG FAMILY OR INVESTMENT PURCHASER.