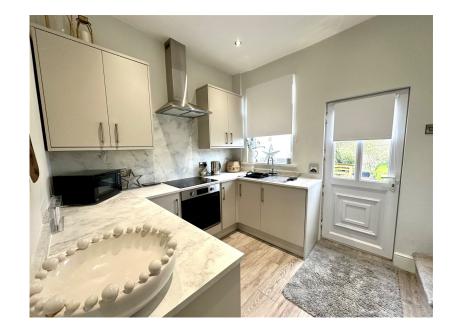

- MODERN FITTED KITCHEN
- GOOD SIZED REAR GARDEN WITH A PLEASANT ASPECT
- WALKING DISTANCE OF PENISTONE CENTRE
- IDEAL FOR A FIRST TIME BUYER, YOUNG FAMILY OR INVESTOR

TAKE A LOOK AT THIS ... BEAUTIFULLY RENOVATED TWO BEDROOM, STONE FRONTED TERRACE PROPERTY, FEATURING A MODERN CONTEMPORARY KITCHEN AND BATHROOM AND A GREAT SIZED GARDEN TO THE REAR BACKING ONTO THE RIVER DON OFFERING FURTHER DEVELOPMENT POTENTIAL. IDEALLY SUITED TO THE FIRST TIME BUYER, YOUNG FAMILY OR INVESTMENT PURCHASER.