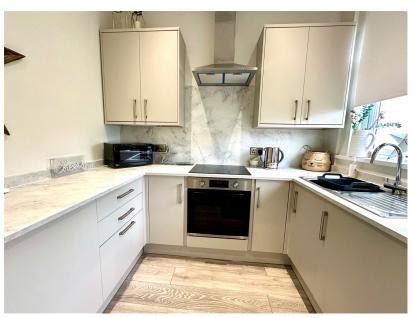

- MODERN FITTED KITCHEN
- GOOD SIZED REAR GARDEN WITH A PLEASANT ASPECT
- WALKING DISTANCE OF PENISTONE CENTRE
- IDEAL FOR A FIRST TIME BUYER, YOUNG FAMILY OR INVESTOR

TAKE A LOOK AT THIS ... BEAUTIFULLY RENOVATED TWO BEDROOM, STONE FRONTED TERRACE PROPERTY, FEATURING A MODERN CONTEMPORARY KITCHEN AND BATHROOM AND A GREAT SIZED GARDEN TO THE REAR BACKING ONTO THE RIVER DON OFFERING FURTHER DEVELOPMENT POTENTIAL. IDEALLY SUITED TO THE FIRST TIME BUYER, YOUNG FAMILY OR INVESTMENT PURCHASER.