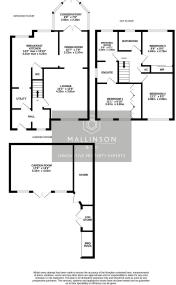

Offers Over £335,000

• DETACHED

• 4 BEDROOMS

• DOUBLE STOREY EXTENDED • 2 RECEPTION ROOMS

CONSERVATORY

KITCHEN & UTILITY

OFF ROAD PARKING

LANDSCAPED GARDENS

 OUTDOOR KITCHEN & **SUMMER HOUSE** 

AN IDEAL FAMILY HOME

TAKE A LOOK AT THIS ... SITUATED WITHIN A SMALL CUL DE SAC IS THIS BEAUTIFULLY APPOINTED AND DOUBLE STOREY EXTENDED, FOUR BEDROOM DETACHED FAMILY HOME, HAVING TWO RECEPTION ROOMS, CONSERVATORY, EN SUITE AND DRESSING ROOM TO BEDROOM ONE WHICH INCORPORATES BEDROOM FOUR AND AN OUTSTANDING WESTERLY FACING LANDSCAPED GARDEN WITH AN OUTDOOR KITCHEN AND SUMMER HOUSE, IDEAL FOR ENTERTAINING.