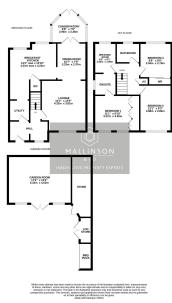

Offers Over £335,000

• DETACHED

• 4 BEDROOMS

• DOUBLE STOREY EXTENDED • 2 RECEPTION ROOMS

CONSERVATORY

KITCHEN & UTILITY

OFF ROAD PARKING

LANDSCAPED GARDENS

 OUTDOOR KITCHEN & **SUMMER HOUSE** 

AN IDEAL FAMILY HOME

TAKE A LOOK AT THIS ... SITUATED WITHIN A SMALL CUL DE SAC IS THIS BEAUTIFULLY APPOINTED AND DOUBLE STOREY EXTENDED, FOUR BEDROOM DETACHED FAMILY HOME, HAVING TWO RECEPTION ROOMS, CONSERVATORY, EN SUITE AND DRESSING ROOM TO BEDROOM ONE WHICH INCORPORATES BEDROOM FOUR AND AN OUTSTANDING WESTERLY FACING LANDSCAPED GARDEN WITH AN OUTDOOR KITCHEN AND SUMMER HOUSE, IDEAL FOR ENTERTAINING.