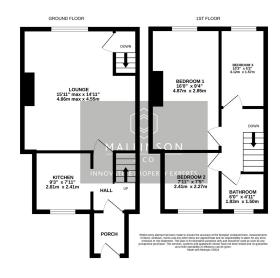

## Smithy Hill, Upper Denby, Huddersfield, HD8 8UH Offers Over £250,000

TAKE A LOOK AT THIS ... SET WITHIN THE HEART OF THE SEMI RURAL VILLAGE OF UPPER DENBY IS THIS BEAUTIFULLY PRESENTED, THREE BEDROOM STONE COTTAGE, FULL OF CHARM AND CHARACTER, FEATURING A MODERN CONTEMPORARY KITCHEN AND BATHROOM, SPACIOUS LOUNGE/DINER AND AN ENCLOSED LANDSCAPED GARDEN. LOCATED CLOSE TO LOCAL AMENITIES, HIGHLY REGARDED SCHOOLS AND EXCELLENT COMMUTER TRANSPORT LINKS TO NEIGHBOURING TOWNS.