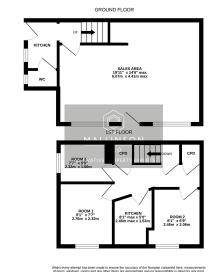

## Sheffield Road, Penistone, Sheffield, S36 6HH Offers Over £150,000

<image>

- SHOP PREMISES
- 3 UPSTAIRS ROOMS
- 2 KITCHENETTES
- VERSATILE ACCOMMODATION
- COURTYARD TO FRONT ELEVATION

- GROUND FLOOR SALON
- DOWNSTAIRS W.C.
- POTENTIAL TO CREATE AN UPSTAIRS BATHROOM
- POTENTIAL TREATMENT ROOMS, OFFICE SPACE OR RESIDENTIAL
- ACOSE/INCOREANISTIONE
  AMENITIES & TRANSPORT
  LINKS

🍋 3 🚰 1 🚘 1

WHAT AN OPPORTUNITY ... COMMERCIAL BUSINESS PREMISES CURRENTLY USED AS A HAIRDRESSING SALON, BEING VERSATILE IN USE BY A RANGE OF DIFFERENT BUSINESSES, OFFERING ACCOMMODATION OVER TWO FLOORS. THE GROUND FLOOR FEATURES A MAIN SHOWROOM AREA WITH A KITCHENETTE AND W.C., WHILST TO THE FIRST FLOOR ARE THREE FURTHER VERSATILE ROOMS AND A SECOND KITCHENETTE. LOCATED CLOSE TO PENISTONE CENTRE AND TRANSPORT LINKS.