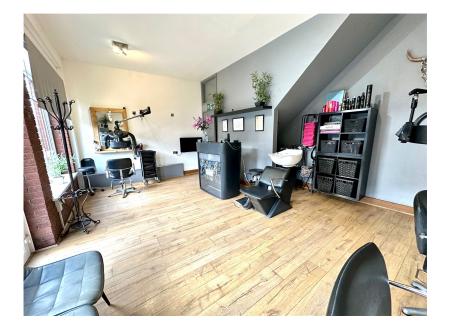

🍋 3 🚰 1 🚘 1

WHAT AN OPPORTUNITY ... COMMERCIAL BUSINESS PREMISES CURRENTLY USED AS A HAIRDRESSING SALON, BEING VERSATILE IN USE BY A RANGE OF DIFFERENT BUSINESSES, OFFERING ACCOMMODATION OVER TWO FLOORS. THE GROUND FLOOR FEATURES A MAIN SHOWROOM AREA WITH A KITCHENETTE AND W.C., WHILST TO THE FIRST FLOOR ARE THREE FURTHER VERSATILE ROOMS AND A SECOND KITCHENETTE. LOCATED CLOSE TO PENISTONE CENTRE AND TRANSPORT LINKS.