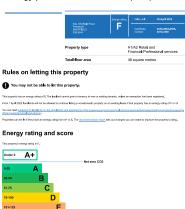

English Cymraec

Energy performance certificate (EPC)

Properties get a rating from A+ (best) to G (worst) and a score,