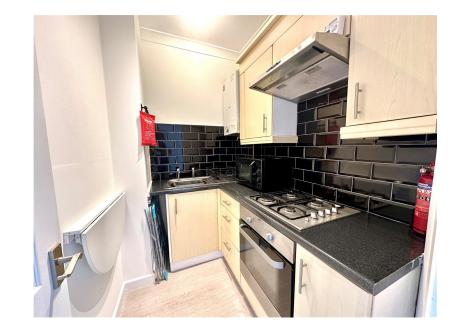

🍋 3 🚰 1 🚘 1

WHAT AN OPPORTUNITY ... COMMERCIAL BUSINESS PREMISES CURRENTLY USED AS A HAIRDRESSING SALON, BEING VERSATILE IN USE BY A RANGE OF DIFFERENT BUSINESSES, OFFERING ACCOMMODATION OVER TWO FLOORS. THE GROUND FLOOR FEATURES A MAIN SHOWROOM AREA WITH A KITCHENETTE AND W.C., WHILST TO THE FIRST FLOOR ARE THREE FURTHER VERSATILE ROOMS AND A SECOND KITCHENETTE. LOCATED CLOSE TO PENISTONE CENTRE AND TRANSPORT LINKS.