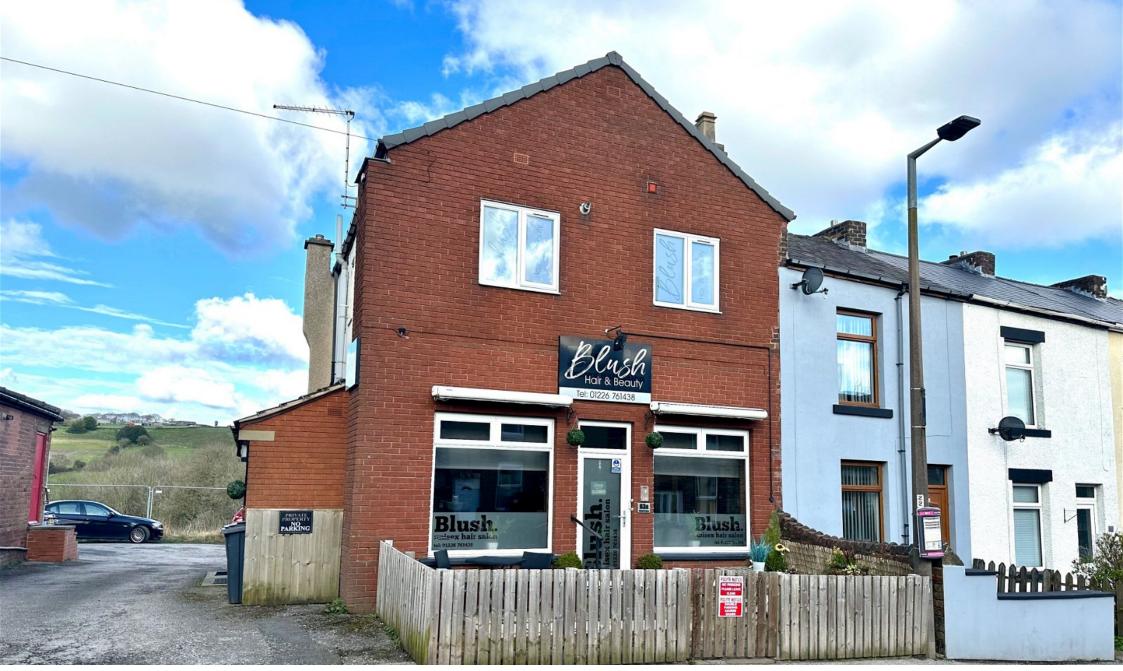

## Sheffield Road, Penistone, Sheffield, S36 6HH Offers Over £150,000

<image>

- SHOP PREMISES
- 3 UPSTAIRS ROOMS
- 2 KITCHENETTES
- VERSATILE ACCOMMODATION
- COURTYARD TO FRONT ELEVATION

- GROUND FLOOR SALON
- DOWNSTAIRS W.C.
- POTENTIAL TO CREATE AN UPSTAIRS BATHROOM
- POTENTIAL TREATMENT ROOMS, OFFICE SPACE OR RESIDENTIAL
- ACOSE/INCOREANISTIONE
  AMENITIES & TRANSPORT
  LINKS

🍋 3 🚰 1 🚘 1

WHAT AN OPPORTUNITY ... COMMERCIAL BUSINESS PREMISES CURRENTLY USED AS A HAIRDRESSING SALON, BEING VERSATILE IN USE BY A RANGE OF DIFFERENT BUSINESSES, OFFERING ACCOMMODATION OVER TWO FLOORS. THE GROUND FLOOR FEATURES A MAIN SHOWROOM AREA WITH A KITCHENETTE AND W.C., WHILST TO THE FIRST FLOOR ARE THREE FURTHER VERSATILE ROOMS AND A SECOND KITCHENETTE. LOCATED CLOSE TO PENISTONE CENTRE AND TRANSPORT LINKS.