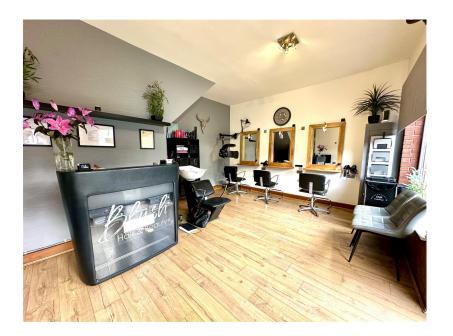

🍋 3 🚰 1 🚘 1

WHAT AN OPPORTUNITY ... COMMERCIAL BUSINESS PREMISES CURRENTLY USED AS A HAIRDRESSING SALON, BEING VERSATILE IN USE BY A RANGE OF DIFFERENT BUSINESSES, OFFERING ACCOMMODATION OVER TWO FLOORS. THE GROUND FLOOR FEATURES A MAIN SHOWROOM AREA WITH A KITCHENETTE AND W.C., WHILST TO THE FIRST FLOOR ARE THREE FURTHER VERSATILE ROOMS AND A SECOND KITCHENETTE. LOCATED CLOSE TO PENISTONE CENTRE AND TRANSPORT LINKS.