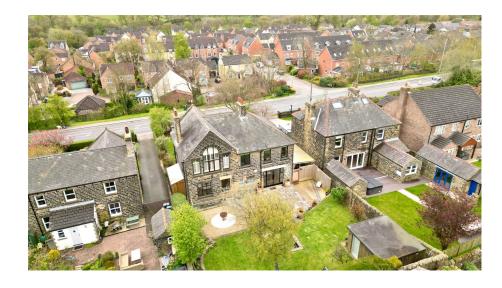

## Manchester Road, Millhouse Green, Sheffield, S36 9NP

Offers Over £725,000

• DETACHED

- 4 BEDROOMS
- 3 RECEPTION ROOMS
- BESPOKE HAND CRAFTED KITCHEN
- FANTASTIC MAIN BEDROOM HIGH QUALITY BATHROOMS SUITE
- ORIGINAL CHARACTERFUL LANSCAPED GARDENS FEATURES
- LARGE DRIVEWAY WITH OFF OUTSTANDING VIEWS STREET PARKING FOR MULITPLE VEHICLES

SIMPLY OUTSTANDING .... SET IN ONE OF MILLHOUSE GREEN'S MOST PROMINENT POSITIONS IS THIS BEAUTIFULLY APPOINTED, STONE BUILT FOUR BEDROOM DETACHED FAMILY HOME, CENTRALLY POSITIONED WITHIN A SPACIOUS PLOT. THE PROPERTY FEATURES A HIGH SPECIFICATION FIXTURE AND FINISH THROUGHOUT, BOASTING A BESPOKE "TOM HOWLEY" KITCHEN AND A SUPERB MASTER BEDROOM WITH AN OPEN PLAN BATHROOM/BEDROOM AREA. THE PROPERTY ENJOYS FAR REACHING PANORAMIC VIEWS AND MUST BE VIEWED TO FULLY APPRECIATE THE LOCATION AND ACCOMMODATION ON OFFER.