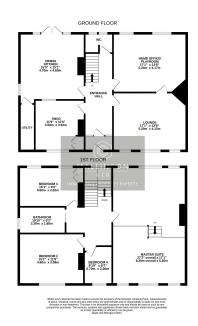

## Manchester Road, Millhouse Green, Sheffield, S36 9NP

Offers Over £725,000

• DETACHED

- 4 BEDROOMS
- 3 RECEPTION ROOMS
- BESPOKE HAND CRAFTED KITCHEN
- FANTASTIC MAIN BEDROOM HIGH QUALITY BATHROOMS SUITE
- ORIGINAL CHARACTERFUL LANSCAPED GARDENS FEATURES
- LARGE DRIVEWAY WITH OFF OUTSTANDING VIEWS STREET PARKING FOR MULITPLE VEHICLES