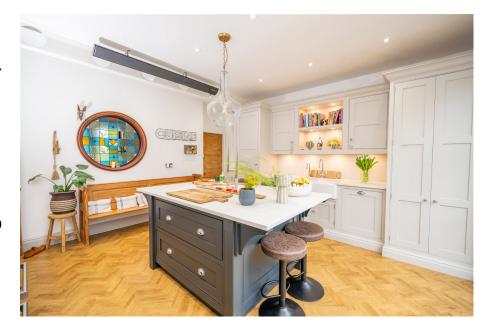

## Manchester Road, Millhouse Green, Sheffield, S36 9NP

Offers Over £725,000

• DETACHED

- 4 BEDROOMS
- 3 RECEPTION ROOMS
- BESPOKE HAND CRAFTED KITCHEN
- FANTASTIC MAIN BEDROOM HIGH QUALITY BATHROOMS SUITE
- ORIGINAL CHARACTERFUL LANSCAPED GARDENS FEATURES
- LARGE DRIVEWAY WITH OFF OUTSTANDING VIEWS STREET PARKING FOR MULITPLE VEHICLES

SIMPLY OUTSTANDING .... SET IN ONE OF MILLHOUSE GREEN'S MOST PROMINENT POSITIONS IS THIS BEAUTIFULLY APPOINTED, STONE BUILT FOUR BEDROOM DETACHED FAMILY HOME, CENTRALLY POSITIONED WITHIN A SPACIOUS PLOT. THE PROPERTY FEATURES A HIGH SPECIFICATION FIXTURE AND FINISH THROUGHOUT, BOASTING A BESPOKE "TOM HOWLEY" KITCHEN AND A SUPERB MASTER BEDROOM WITH AN OPEN PLAN BATHROOM/BEDROOM AREA. THE PROPERTY ENJOYS FAR REACHING PANORAMIC VIEWS AND MUST BE VIEWED TO FULLY APPRECIATE THE LOCATION AND ACCOMMODATION ON OFFER.