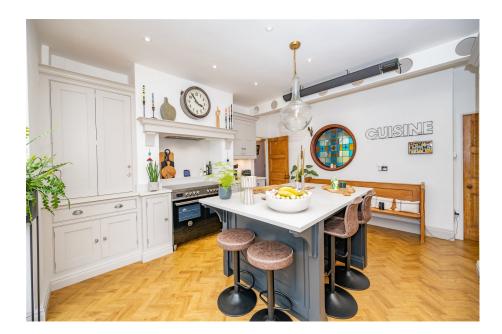

## Manchester Road, Millhouse Green, Sheffield, S36 9NP

Offers Over £725,000

• DETACHED

- 4 BEDROOMS
- 3 RECEPTION ROOMS
- BESPOKE HAND CRAFTED KITCHEN
- FANTASTIC MAIN BEDROOM HIGH QUALITY BATHROOMS SUITE
- ORIGINAL CHARACTERFUL LANSCAPED GARDENS FEATURES
- LARGE DRIVEWAY WITH OFF OUTSTANDING VIEWS STREET PARKING FOR MULITPLE VEHICLES

SIMPLY OUTSTANDING .... SET IN ONE OF MILLHOUSE GREEN'S MOST PROMINENT POSITIONS IS THIS BEAUTIFULLY APPOINTED, STONE BUILT FOUR BEDROOM DETACHED FAMILY HOME, CENTRALLY POSITIONED WITHIN A SPACIOUS PLOT. THE PROPERTY FEATURES A HIGH SPECIFICATION FIXTURE AND FINISH THROUGHOUT, BOASTING A BESPOKE "TOM HOWLEY" KITCHEN AND A SUPERB MASTER BEDROOM WITH AN OPEN PLAN BATHROOM/BEDROOM AREA. THE PROPERTY ENJOYS FAR REACHING PANORAMIC VIEWS AND MUST BE VIEWED TO FULLY APPRECIATE THE LOCATION AND ACCOMMODATION ON OFFER.