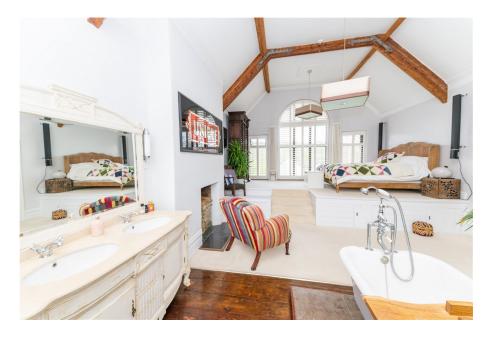

## Manchester Road, Millhouse Green, Sheffield, S36 9NP

Offers Over £725,000

• DETACHED

- 4 BEDROOMS
- 3 RECEPTION ROOMS
- BESPOKE HAND CRAFTED KITCHEN
- FANTASTIC MAIN BEDROOM HIGH QUALITY BATHROOMS SUITE
- ORIGINAL CHARACTERFUL LANSCAPED GARDENS FEATURES
- LARGE DRIVEWAY WITH OFF OUTSTANDING VIEWS STREET PARKING FOR MULITPLE VEHICLES

SIMPLY OUTSTANDING .... SET IN ONE OF MILLHOUSE GREEN'S MOST PROMINENT POSITIONS IS THIS BEAUTIFULLY APPOINTED, STONE BUILT FOUR BEDROOM DETACHED FAMILY HOME, CENTRALLY POSITIONED WITHIN A SPACIOUS PLOT. THE PROPERTY FEATURES A HIGH SPECIFICATION FIXTURE AND FINISH THROUGHOUT, BOASTING A BESPOKE "TOM HOWLEY" KITCHEN AND A SUPERB MASTER BEDROOM WITH AN OPEN PLAN BATHROOM/BEDROOM AREA. THE PROPERTY ENJOYS FAR REACHING PANORAMIC VIEWS AND MUST BE VIEWED TO FULLY APPRECIATE THE LOCATION AND ACCOMMODATION ON OFFER.