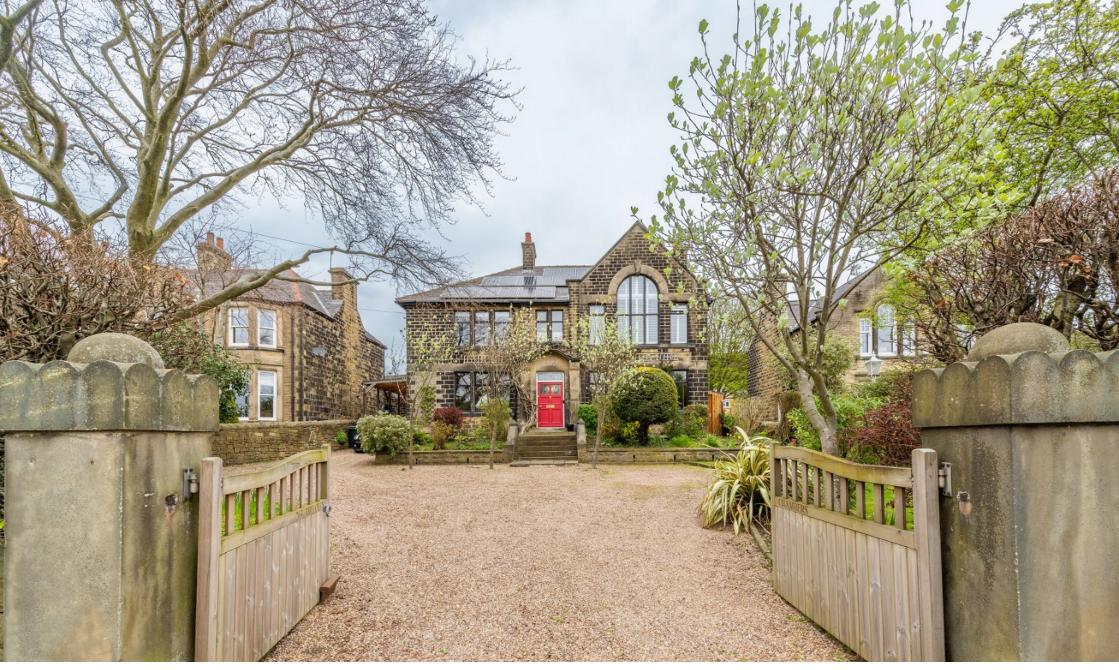

## Manchester Road, Millhouse Green, Sheffield, S36 9NP

Offers Over £725,000

• DETACHED

- 4 BEDROOMS
- 3 RECEPTION ROOMS
- BESPOKE HAND CRAFTED KITCHEN
- FANTASTIC MAIN BEDROOM HIGH QUALITY BATHROOMS SUITE
- ORIGINAL CHARACTERFUL LANSCAPED GARDENS FEATURES
- LARGE DRIVEWAY WITH OFF OUTSTANDING VIEWS STREET PARKING FOR MULITPLE VEHICLES

SIMPLY OUTSTANDING .... SET IN ONE OF MILLHOUSE GREEN'S MOST PROMINENT POSITIONS IS THIS BEAUTIFULLY APPOINTED, STONE BUILT FOUR BEDROOM DETACHED FAMILY HOME, CENTRALLY POSITIONED WITHIN A SPACIOUS PLOT. THE PROPERTY FEATURES A HIGH SPECIFICATION FIXTURE AND FINISH THROUGHOUT, BOASTING A BESPOKE "TOM HOWLEY" KITCHEN AND A SUPERB MASTER BEDROOM WITH AN OPEN PLAN BATHROOM/BEDROOM AREA. THE PROPERTY ENJOYS FAR REACHING PANORAMIC VIEWS AND MUST BE VIEWED TO FULLY APPRECIATE THE LOCATION AND ACCOMMODATION ON OFFER.