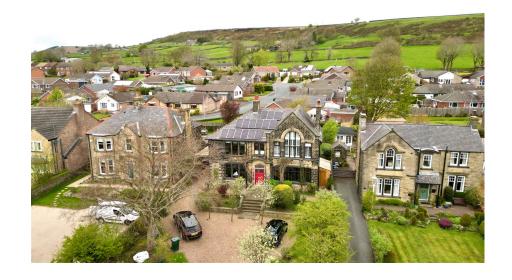

## Manchester Road, Millhouse Green, Sheffield, S36 9NP

Offers Over £725,000

• DETACHED

- 4 BEDROOMS
- 3 RECEPTION ROOMS
- BESPOKE HAND CRAFTED KITCHEN
- FANTASTIC MAIN BEDROOM HIGH QUALITY BATHROOMS SUITE
- ORIGINAL CHARACTERFUL LANSCAPED GARDENS FEATURES
- LARGE DRIVEWAY WITH OFF OUTSTANDING VIEWS STREET PARKING FOR MULITPLE VEHICLES

SIMPLY OUTSTANDING .... SET IN ONE OF MILLHOUSE GREEN'S MOST PROMINENT POSITIONS IS THIS BEAUTIFULLY APPOINTED, STONE BUILT FOUR BEDROOM DETACHED FAMILY HOME, CENTRALLY POSITIONED WITHIN A SPACIOUS PLOT. THE PROPERTY FEATURES A HIGH SPECIFICATION FIXTURE AND FINISH THROUGHOUT, BOASTING A BESPOKE "TOM HOWLEY" KITCHEN AND A SUPERB MASTER BEDROOM WITH AN OPEN PLAN BATHROOM/BEDROOM AREA. THE PROPERTY ENJOYS FAR REACHING PANORAMIC VIEWS AND MUST BE VIEWED TO FULLY APPRECIATE THE LOCATION AND ACCOMMODATION ON OFFER.