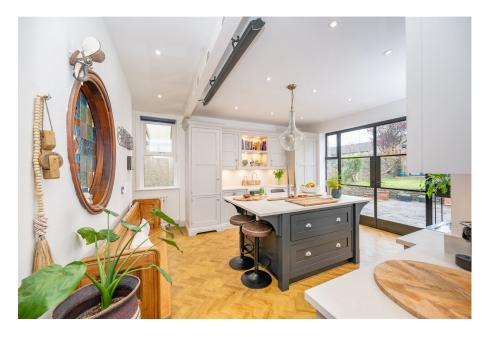

## Manchester Road, Millhouse Green, Sheffield, S36 9NP

Offers Over £725,000

• DETACHED

- 4 BEDROOMS
- 3 RECEPTION ROOMS
- BESPOKE HAND CRAFTED KITCHEN
- FANTASTIC MAIN BEDROOM HIGH QUALITY BATHROOMS SUITE
- ORIGINAL CHARACTERFUL LANSCAPED GARDENS FEATURES
- LARGE DRIVEWAY WITH OFF OUTSTANDING VIEWS STREET PARKING FOR MULITPLE VEHICLES

SIMPLY OUTSTANDING .... SET IN ONE OF MILLHOUSE GREEN'S MOST PROMINENT POSITIONS IS THIS BEAUTIFULLY APPOINTED, STONE BUILT FOUR BEDROOM DETACHED FAMILY HOME, CENTRALLY POSITIONED WITHIN A SPACIOUS PLOT. THE PROPERTY FEATURES A HIGH SPECIFICATION FIXTURE AND FINISH THROUGHOUT, BOASTING A BESPOKE "TOM HOWLEY" KITCHEN AND A SUPERB MASTER BEDROOM WITH AN OPEN PLAN BATHROOM/BEDROOM AREA. THE PROPERTY ENJOYS FAR REACHING PANORAMIC VIEWS AND MUST BE VIEWED TO FULLY APPRECIATE THE LOCATION AND ACCOMMODATION ON OFFER.