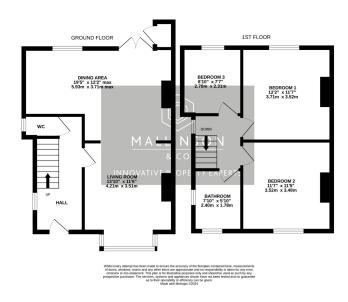

## Locke Avenue, Barnsley, S70 1QH

£249,995

SEMI DETACHED

- 3 BEDROOMS
- BEAUTIFULLY APPOINTED
- RECENTLY MODERNISED
- OPEN PLAN LIVING **ACCOMMODATION**
- OPEN PLAN KITCHEN/ **DINING ROOM**
- MODERN CONTEMPORARY
  OFF STREET PARKING **BATHROOMS**
- ENCLOSED GARDENS
- · CLOSE TO LOCAL AMENITIES, SCHOOLS, LOCKE PARK & THE M1 MOTORWAY NETWORK