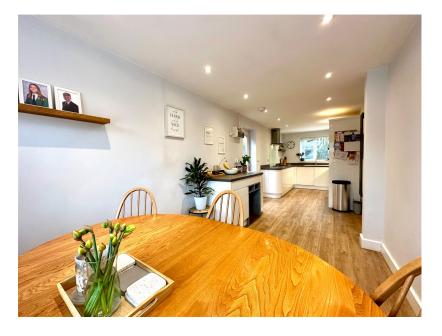

## INNOVATIVE PROPERTY EXPERTS

GROUND FLOOR

HALL

PORC

DINING KITCHEN 26'8" x 7'10" 8.14m x 2.38m

LIVING ROOM 15'5" x 14'2" into ba 1.71m x 4.31m into b

UTILITY 8'6" x 7'3" 2.58m x 2.21m

STUDY/ SNUG 10'4" x 8'11" 3.16m x 2.71m