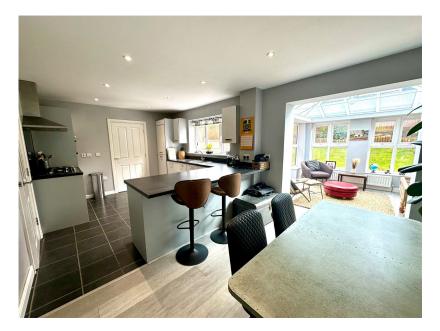

- OPEN PLAN DINING KITCHEN & UTILITY
- 3 BATHROOMS & DOWNSTAIRS W.C.
- GARDEN TO FRONT & REAR
- CLOSE TO OPEN COUNTRYSIDE

**⊨** 5 **⊢** 4 **⊡** 2

WOW, TAKE A LOOK AT THIS ... SET IN A LOVELY LOCATION CLOSE TO OPEN COUNTRYSIDE IS THIS BEAUTIFULLY PRESENTED, SPACIOUS FIVE BEDROOM DETACHED HOME, SET OVER THREE FLOORS FEATURING AN OPEN PLAN DINING KITCHEN, CONSERVATORY, FOUR BATHROOMS, INTEGRAL GARAGE, DRIVE AND GARDENS TO THE FRONT AND REAR. THE PROPERTY IS ALSO CONVENIENTLY LOCATED CLOSE TO LOCAL AMENITES, SCHOOLS AND TRANSPORT LINKS AND IS IDEALLY SUITED TO THE FAMILY PURCHASER. VIEWING IS HIGHLY RECOMMENDED TO APPRECIATE THE SIZE OF THE ACCOMMODATION ON OFFER.