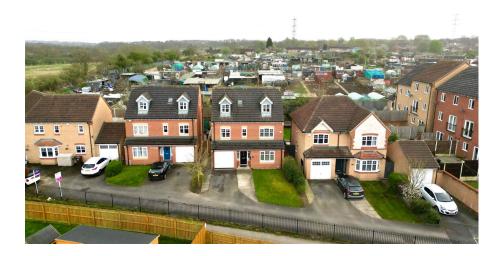

## **Grove Lane, Hemsworth, Pontefract, WF9 4BE** Offers Over £330,000

- DETACHED FAMILY HOME
  5 BEDROOMS
- SET OVER 3 FLOORS
- CONSERVATORY
- GARAGE & DRIVEWAY
- CLOSE TO LOCAL AMENITIES, SCHOOLS & TRANSPORT LINKS

- OPEN PLAN DINING KITCHEN & UTILITY
- 3 BATHROOMS & DOWNSTAIRS W.C.
- GARDEN TO FRONT & REAR
- CLOSE TO OPEN COUNTRYSIDE

**⊨** 5 **⊢** 4 **⊡** 2

WOW, TAKE A LOOK AT THIS ... SET IN A LOVELY LOCATION CLOSE TO OPEN COUNTRYSIDE IS THIS BEAUTIFULLY PRESENTED, SPACIOUS FIVE BEDROOM DETACHED HOME, SET OVER THREE FLOORS FEATURING AN OPEN PLAN DINING KITCHEN, CONSERVATORY, FOUR BATHROOMS, INTEGRAL GARAGE, DRIVE AND GARDENS TO THE FRONT AND REAR. THE PROPERTY IS ALSO CONVENIENTLY LOCATED CLOSE TO LOCAL AMENITES, SCHOOLS AND TRANSPORT LINKS AND IS IDEALLY SUITED TO THE FAMILY PURCHASER. VIEWING IS HIGHLY RECOMMENDED TO APPRECIATE THE SIZE OF THE ACCOMMODATION ON OFFER.