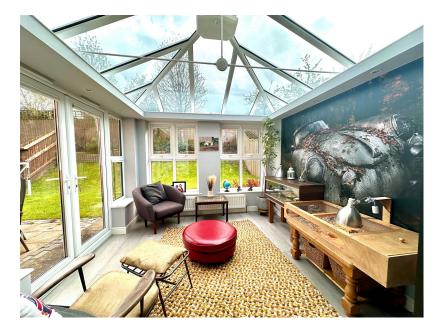

- OPEN PLAN DINING KITCHEN & UTILITY
- 3 BATHROOMS & DOWNSTAIRS W.C.
- GARDEN TO FRONT & REAR
- CLOSE TO OPEN COUNTRYSIDE

**⊨** 5 **⊢** 4 **⊡** 2

WOW, TAKE A LOOK AT THIS ... SET IN A LOVELY LOCATION CLOSE TO OPEN COUNTRYSIDE IS THIS BEAUTIFULLY PRESENTED, SPACIOUS FIVE BEDROOM DETACHED HOME, SET OVER THREE FLOORS FEATURING AN OPEN PLAN DINING KITCHEN, CONSERVATORY, FOUR BATHROOMS, INTEGRAL GARAGE, DRIVE AND GARDENS TO THE FRONT AND REAR. THE PROPERTY IS ALSO CONVENIENTLY LOCATED CLOSE TO LOCAL AMENITES, SCHOOLS AND TRANSPORT LINKS AND IS IDEALLY SUITED TO THE FAMILY PURCHASER. VIEWING IS HIGHLY RECOMMENDED TO APPRECIATE THE SIZE OF THE ACCOMMODATION ON OFFER.