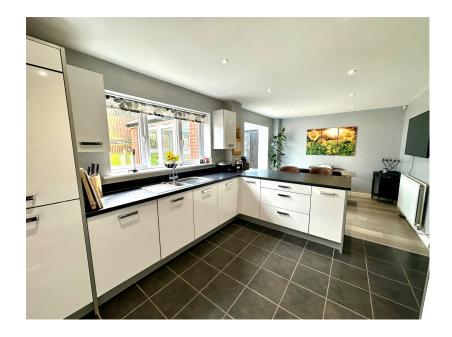

- OPEN PLAN DINING KITCHEN & UTILITY
- 3 BATHROOMS & DOWNSTAIRS W.C.
- GARDEN TO FRONT & REAR
- CLOSE TO OPEN COUNTRYSIDE

**⊨** 5 **⊢** 4 **⊡** 2

WOW, TAKE A LOOK AT THIS ... SET IN A LOVELY LOCATION CLOSE TO OPEN COUNTRYSIDE IS THIS BEAUTIFULLY PRESENTED, SPACIOUS FIVE BEDROOM DETACHED HOME, SET OVER THREE FLOORS FEATURING AN OPEN PLAN DINING KITCHEN, CONSERVATORY, FOUR BATHROOMS, INTEGRAL GARAGE, DRIVE AND GARDENS TO THE FRONT AND REAR. THE PROPERTY IS ALSO CONVENIENTLY LOCATED CLOSE TO LOCAL AMENITES, SCHOOLS AND TRANSPORT LINKS AND IS IDEALLY SUITED TO THE FAMILY PURCHASER. VIEWING IS HIGHLY RECOMMENDED TO APPRECIATE THE SIZE OF THE ACCOMMODATION ON OFFER.