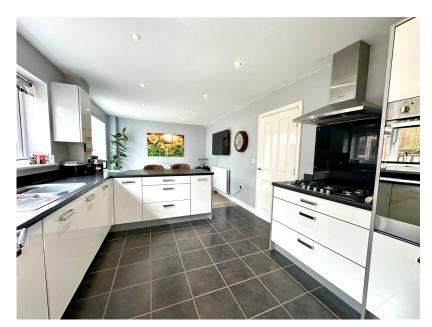

- OPEN PLAN DINING KITCHEN & UTILITY
- 3 BATHROOMS & DOWNSTAIRS W.C.
- GARDEN TO FRONT & REAR
- CLOSE TO OPEN COUNTRYSIDE

**⊨** 5 **⊢** 4 **⊡** 2

WOW, TAKE A LOOK AT THIS ... SET IN A LOVELY LOCATION CLOSE TO OPEN COUNTRYSIDE IS THIS BEAUTIFULLY PRESENTED, SPACIOUS FIVE BEDROOM DETACHED HOME, SET OVER THREE FLOORS FEATURING AN OPEN PLAN DINING KITCHEN, CONSERVATORY, FOUR BATHROOMS, INTEGRAL GARAGE, DRIVE AND GARDENS TO THE FRONT AND REAR. THE PROPERTY IS ALSO CONVENIENTLY LOCATED CLOSE TO LOCAL AMENITES, SCHOOLS AND TRANSPORT LINKS AND IS IDEALLY SUITED TO THE FAMILY PURCHASER. VIEWING IS HIGHLY RECOMMENDED TO APPRECIATE THE SIZE OF THE ACCOMMODATION ON OFFER.