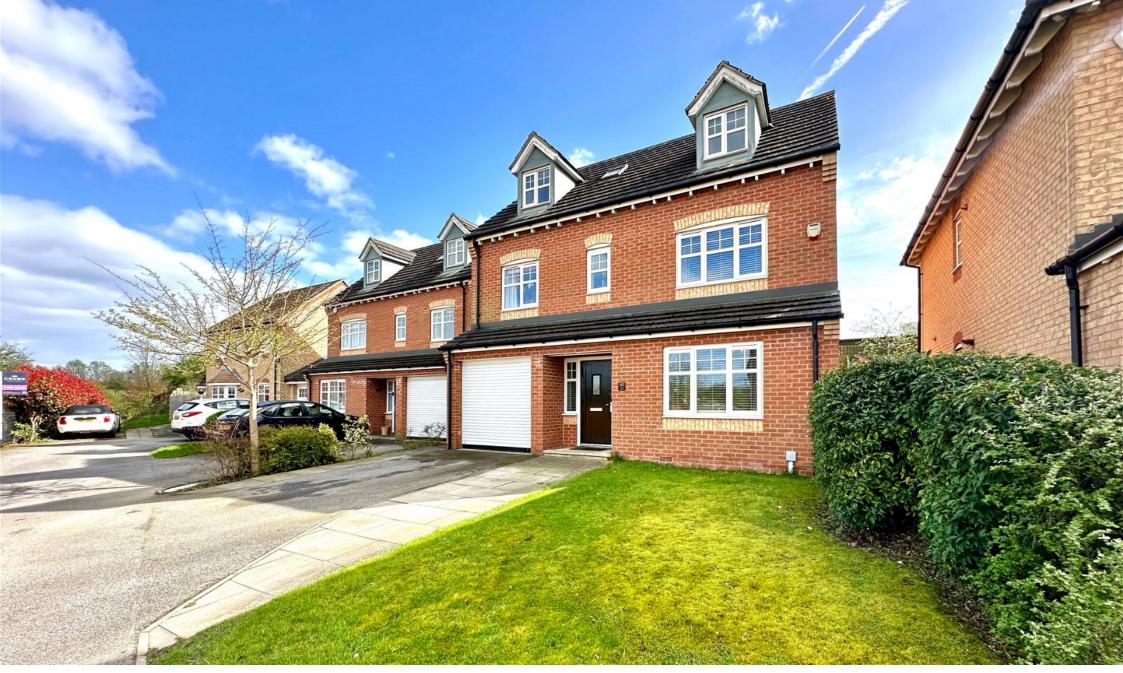

## **Grove Lane, Hemsworth, Pontefract, WF9 4BE** Offers Over £330,000

- DETACHED FAMILY HOME
  5 BEDROOMS
- SET OVER 3 FLOORS
- CONSERVATORY
- GARAGE & DRIVEWAY
- CLOSE TO LOCAL AMENITIES, SCHOOLS & TRANSPORT LINKS

- OPEN PLAN DINING KITCHEN & UTILITY
- 3 BATHROOMS & DOWNSTAIRS W.C.
- GARDEN TO FRONT & REAR
- CLOSE TO OPEN COUNTRYSIDE

**⊨** 5 **⊢** 4 **⊡** 2

WOW, TAKE A LOOK AT THIS ... SET IN A LOVELY LOCATION CLOSE TO OPEN COUNTRYSIDE IS THIS BEAUTIFULLY PRESENTED, SPACIOUS FIVE BEDROOM DETACHED HOME, SET OVER THREE FLOORS FEATURING AN OPEN PLAN DINING KITCHEN, CONSERVATORY, FOUR BATHROOMS, INTEGRAL GARAGE, DRIVE AND GARDENS TO THE FRONT AND REAR. THE PROPERTY IS ALSO CONVENIENTLY LOCATED CLOSE TO LOCAL AMENITES, SCHOOLS AND TRANSPORT LINKS AND IS IDEALLY SUITED TO THE FAMILY PURCHASER. VIEWING IS HIGHLY RECOMMENDED TO APPRECIATE THE SIZE OF THE ACCOMMODATION ON OFFER.