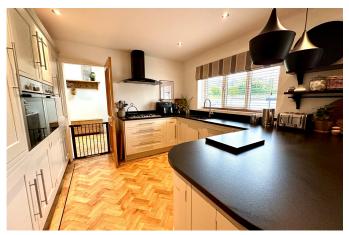

- DETACHED BUNGALOW
- STUNNING MODERN CONTEMPORARY **KITCHEN**
- EN SUITE & DRESSING ROOM TO BEDROOM 1
- GARAGE & DRIVEWAY WITH OFF STREET PARKING FOR SEVERAL VEHICLES
- CLOSE TO LOCAL AMENITIES, SCHOOLS & TRANSPORT LINKS

- 4 BEDROOMS
- 3 BATHROOMS
- PRIVATLY ENCLOSED REAR GARDEN
- BEAUTIFULLY PRESENTED THROUGHOUT
- SOUGHT AFTER VILLAGE LOCATION

TAKE A LOOK AT THIS ... A TRULY OUTSTANDING AND REDEVELOPED FOUR BEDROOM DETACHED BUNGALOW, IDEALLY SUITED TO A FAMILY OCCUPIER OR COUPLE, OFFERING A WEALTH OF INTERNAL ACCOMMODATION, BEING BEAUTIFULLY APPOINTED THROUGHOUT WITH MODERN CONTEMPORARY DÉCOR. THE PROPERTY FEATURES A SINGLE GARAGE, LARGE DRIVEWAY, ENCLOSED REAR GARDEN AND IS SET WITHIN THE HIGHLY REGARDED VILLAGE OF SILKSTONE.