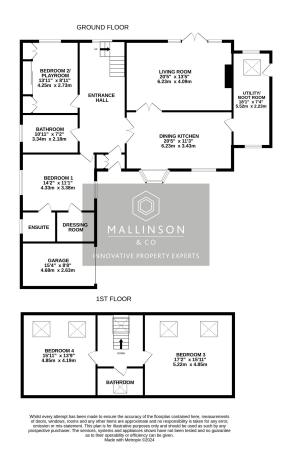

- 4 BEDROOMS
- 3 BATHROOMS
- PRIVATLY ENCLOSED REAR GARDEN
- BEAUTIFULLY PRESENTED THROUGHOUT
- SOUGHT AFTER VILLAGE LOCATION

TAKE A LOOK AT THIS ... A TRULY OUTSTANDING AND REDEVELOPED FOUR BEDROOM DETACHED BUNGALOW, IDEALLY SUITED TO A FAMILY OCCUPIER OR COUPLE, OFFERING A WEALTH OF INTERNAL ACCOMMODATION, BEING BEAUTIFULLY APPOINTED THROUGHOUT WITH MODERN CONTEMPORARY DÉCOR. THE PROPERTY FEATURES A SINGLE GARAGE, LARGE DRIVEWAY, ENCLOSED REAR GARDEN AND IS SET WITHIN THE HIGHLY REGARDED VILLAGE OF SILKSTONE.