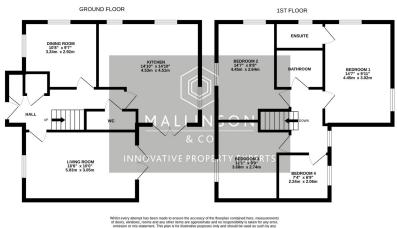

SIMPLY STUNNING ... THIS FOUR BEDROOM MODERN DETACHED FAMILY HOME LOCATED ON THE LOCK KEEPERS GATE DEVELOPMENT IN LOWER BARUGH, FEATURES TWO RECEPTION ROOMS, A FANTASTIC OPEN PLAN KITCHEN, LANDSCAPED WESTERLY FACING REAR GARDEN, A DETACHED GARAGE AND OVERSIZED DRIVEWAY. CONVENIENTLY SITUATED CLOSE TO LOCAL AMENITIES, SCHOOLS AND TRANSPORT LINKS. THE PROPERTY MUST BE VIEWED TO FULLY APPRECIATE THE ACCOMMODATION ON OFFER.