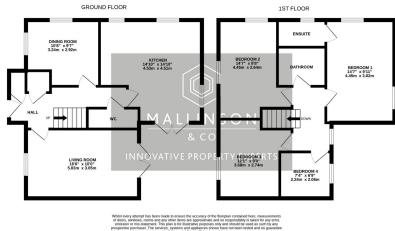

SIMPLY STUNNING ... THIS FOUR BEDROOM MODERN DETACHED FAMILY HOME LOCATED ON THE LOCK KEEPERS GATE DEVELOPMENT IN LOWER BARUGH, FEATURES TWO RECEPTION ROOMS, A FANTASTIC OPEN PLAN KITCHEN, LANDSCAPED WESTERLY FACING REAR GARDEN, A DETACHED GARAGE AND OVERSIZED DRIVEWAY. CONVENIENTLY SITUATED CLOSE TO LOCAL AMENITIES, SCHOOLS AND TRANSPORT LINKS. THE PROPERTY MUST BE VIEWED TO FULLY APPRECIATE THE ACCOMMODATION ON OFFER.