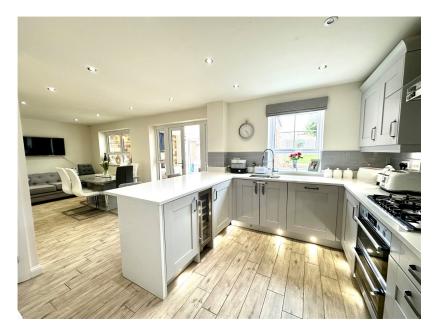

- OPEN PLAN DINING KITCHEN & UTILITY
- BEAUTIFULLY PRESENTED THROUGHOUT
- LANDSCAPED GARDEN
- CLOSE TO LOCAL AMENITIES, SCHOOLING & TRANSPORT LINKS

🍋 4 🎽 3 🚘 3

SIMPLY STUNNING ... SET WITHIN THIS POPULAR DEVELOPMENT IN THE HIGHLY REGARDED VILLAGE OF BARUGH GREEN IS THIS BEAUTIFULLY EXTENDED, FOUR BEDROOM MODERN DETACHED FAMILY HOME, FEATURING A LOUNGE AND A SITTING ROOM, FANTASTIC OPEN PLAN DINING KITCHEN/SEATING AREA, DETACHED GARAGE AND LANDSCAPED GARDENS. LOCATED CLOSE TO OPEN COUNTRYSIDE, LOCAL AMENITIES, SCHOOLING AND COMMUTER TRANSPORT LINKS. MUST BE VIEWED TO APPRECIATE THE ACCOMMODATION ON OFFER.