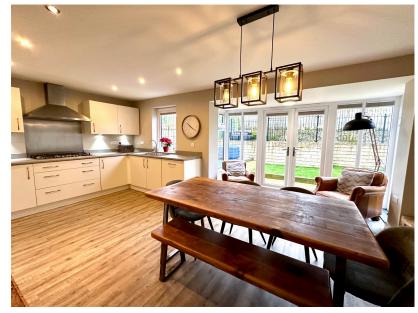

## Church Drive, Hoylandswaine, Sheffield, S36 7LZ Offers Over £515,000

- DETACHED
- 2 RECEPTION ROOMS
- BEAUTIFULLY PRESENTED THROUGHOUT
- DETACHED GARAGE & DRIVEWAY
- SOUGHT AFTER LOCATION

- 4 DOUBLE BEDROOMS
- SUPERB OPEN PLAN KITCHEN & UTILITY ROOM
- 3 BATHROOMS
- GARDEN TO FRONT & REAR WITH OUTSTANDING RURAL VIEWS
- CLOSE TO LOCAL AMENITIES, SCHOOLS AND TRANSPORT LINKS

SIMPLY OUTSTANDING ... OCCUPYING ONE OF THE MOST SOUGHT AFTER POSITIONS ON THIS HIGHLY REGARDED DAVID WILSON DEVELOPMENT, BOASTING VIEWS TOWARD EMLEY MOOR MAST TO THE FRONT AND OPEN ASPECTS OVER FIELDS TO THE REAR, IS THIS FOUR DOUBLE BEDROOM, DETACHED FAMILY HOME, BEAUTIFULLY PRESENTED THROUGHOUT, FEATURING A FABULOUS LARGE OPEN PLAN KITCHEN, UTILITY, STUDY, MODERN BATHROOMS, DETACHED GARAGE AND LANDSCAPED GARDEN.