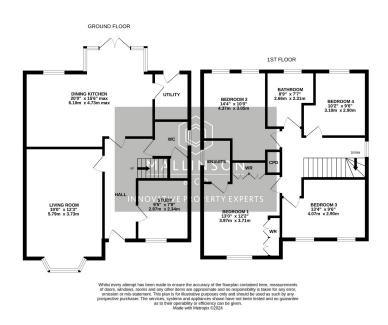

## Church Drive, Hoylandswaine, Sheffield, S36 7LZ Offers Over £515,000

- DETACHED
- 2 RECEPTION ROOMS
- BEAUTIFULLY PRESENTED THROUGHOUT
- DETACHED GARAGE & DRIVEWAY
- SOUGHT AFTER LOCATION

- 4 DOUBLE BEDROOMS
- SUPERB OPEN PLAN KITCHEN & UTILITY ROOM
- 3 BATHROOMS
- GARDEN TO FRONT & REAR WITH OUTSTANDING RURAL VIEWS
- CLOSE TO LOCAL AMENITIES, SCHOOLS AND TRANSPORT LINKS

SIMPLY OUTSTANDING ... OCCUPYING ONE OF THE MOST SOUGHT AFTER POSITIONS ON THIS HIGHLY REGARDED DAVID WILSON DEVELOPMENT, BOASTING VIEWS TOWARD EMLEY MOOR MAST TO THE FRONT AND OPEN ASPECTS OVER FIELDS TO THE REAR, IS THIS FOUR DOUBLE BEDROOM, DETACHED FAMILY HOME, BEAUTIFULLY PRESENTED THROUGHOUT, FEATURING A FABULOUS LARGE OPEN PLAN KITCHEN, UTILITY, STUDY, MODERN BATHROOMS, DETACHED GARAGE AND LANDSCAPED GARDEN.