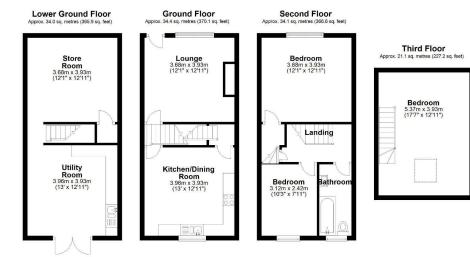

Total area: approx. 123.5 sq. metres (1329.8 sq. feet)

INNOVATIVE PROPERTY EXPERTS