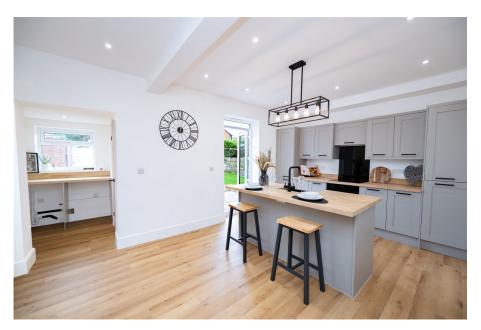

## Barnsley Road, Penistone, Sheffield, S36 8AD Offers Over £319,950

- STONE FRONTED DETACHED 3 BEDROOMS
- RECENTLY RENOVATED TO A HIGH STANDARD
   NEW OPEN PLAN KITCHEN & UTILITY ROOM

OFF STREET PARKING

- MODERN, CONTEMPORARY
  BEAUTIFUL DECOR
  THROUGHOUT
- STUNNING ASPECT
- LANDSCAPED REAR GARDEN · CLOSE TO PENISTONE CENTRE AMENITIES, SCHOOLS & TRANSPORT LINKS

🍋 3 🚰 2 🚍 1

SIMPLY OUTSTANDING ... SET WITHIN WALKING DISTANCE OF PENISTONE CENTRE IS THIS BEAUTIFULLY APPOINTED AND CONTEMPORARY STYLED, VICTORIAN THREE BEDROOM STONE FRONTED DETACHED HOME, OFFERING A WEALTH OF ACCOMMODATION WITH A HIGH QUALITY FIXTURE AND FINISH THROUGHOUT, INCLUDING A NEWLY FITTED OPEN PLAN KITCHEN AND NEW BATHROOMS.