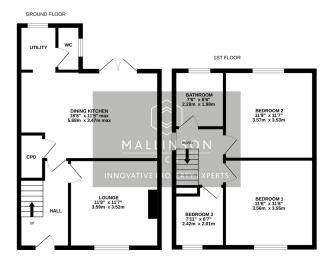

## Barnsley Road, Penistone, Sheffield, S36 8AD Offers Over £319,950

- STONE FRONTED DETACHED 3 BEDROOMS
- RECENTLY RENOVATED TO A HIGH STANDARD
   NEW OPEN PLAN KITCHEN & UTILITY ROOM

OFF STREET PARKING

- MODERN, CONTEMPORARY
  BEAUTIFUL DECOR
  THROUGHOUT
- STUNNING ASPECT
- LANDSCAPED REAR GARDEN · CLOSE TO PENISTONE CENTRE AMENITIES, SCHOOLS & TRANSPORT LINKS

🍋 3 🚰 2 🚍 1

SIMPLY OUTSTANDING ... SET WITHIN WALKING DISTANCE OF PENISTONE CENTRE IS THIS BEAUTIFULLY APPOINTED AND CONTEMPORARY STYLED, VICTORIAN THREE BEDROOM STONE FRONTED DETACHED HOME, OFFERING A WEALTH OF ACCOMMODATION WITH A HIGH QUALITY FIXTURE AND FINISH THROUGHOUT, INCLUDING A NEWLY FITTED OPEN PLAN KITCHEN AND NEW BATHROOMS.