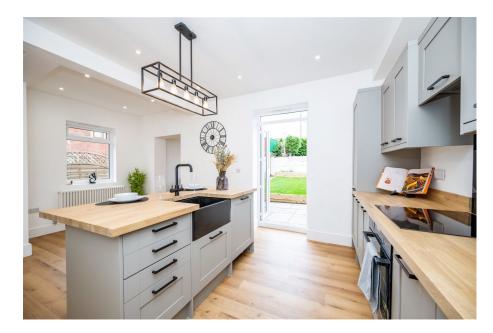

## Barnsley Road, Penistone, Sheffield, S36 8AD Offers Over £319,950

- STONE FRONTED DETACHED 3 BEDROOMS
- RECENTLY RENOVATED TO A HIGH STANDARD
   NEW OPEN PLAN KITCHEN & UTILITY ROOM

OFF STREET PARKING

- MODERN, CONTEMPORARY
  BEAUTIFUL DECOR
  THROUGHOUT
- STUNNING ASPECT
- LANDSCAPED REAR GARDEN · CLOSE TO PENISTONE CENTRE AMENITIES, SCHOOLS & TRANSPORT LINKS

🍋 3 🚰 2 🚍 1

SIMPLY OUTSTANDING ... SET WITHIN WALKING DISTANCE OF PENISTONE CENTRE IS THIS BEAUTIFULLY APPOINTED AND CONTEMPORARY STYLED, VICTORIAN THREE BEDROOM STONE FRONTED DETACHED HOME, OFFERING A WEALTH OF ACCOMMODATION WITH A HIGH QUALITY FIXTURE AND FINISH THROUGHOUT, INCLUDING A NEWLY FITTED OPEN PLAN KITCHEN AND NEW BATHROOMS.