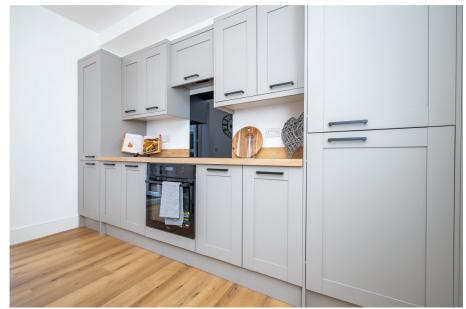

## Barnsley Road, Penistone, Sheffield, S36 8AD Offers Over £319,950

- STONE FRONTED DETACHED 3 BEDROOMS
- RECENTLY RENOVATED TO A HIGH STANDARD
   NEW OPEN PLAN KITCHEN & UTILITY ROOM

OFF STREET PARKING

- MODERN, CONTEMPORARY
  BEAUTIFUL DECOR
  THROUGHOUT
- STUNNING ASPECT
- LANDSCAPED REAR GARDEN · CLOSE TO PENISTONE CENTRE AMENITIES, SCHOOLS & TRANSPORT LINKS

🍋 3 🚰 2 🚍 1

SIMPLY OUTSTANDING ... SET WITHIN WALKING DISTANCE OF PENISTONE CENTRE IS THIS BEAUTIFULLY APPOINTED AND CONTEMPORARY STYLED, VICTORIAN THREE BEDROOM STONE FRONTED DETACHED HOME, OFFERING A WEALTH OF ACCOMMODATION WITH A HIGH QUALITY FIXTURE AND FINISH THROUGHOUT, INCLUDING A NEWLY FITTED OPEN PLAN KITCHEN AND NEW BATHROOMS.