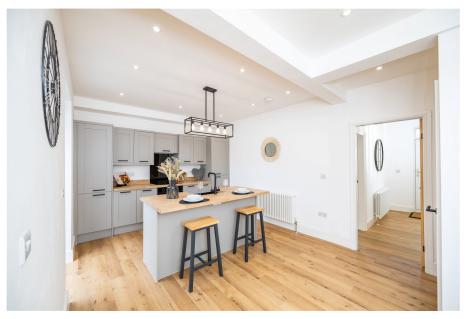

## Barnsley Road, Penistone, Sheffield, S36 8AD Offers Over £319,950

- STONE FRONTED DETACHED 3 BEDROOMS
- RECENTLY RENOVATED TO A HIGH STANDARD
   NEW OPEN PLAN KITCHEN & UTILITY ROOM

OFF STREET PARKING

- MODERN, CONTEMPORARY
  BEAUTIFUL DECOR
  THROUGHOUT
- STUNNING ASPECT
- LANDSCAPED REAR GARDEN · CLOSE TO PENISTONE CENTRE AMENITIES, SCHOOLS & TRANSPORT LINKS

🍋 3 🚰 2 🚍 1

SIMPLY OUTSTANDING ... SET WITHIN WALKING DISTANCE OF PENISTONE CENTRE IS THIS BEAUTIFULLY APPOINTED AND CONTEMPORARY STYLED, VICTORIAN THREE BEDROOM STONE FRONTED DETACHED HOME, OFFERING A WEALTH OF ACCOMMODATION WITH A HIGH QUALITY FIXTURE AND FINISH THROUGHOUT, INCLUDING A NEWLY FITTED OPEN PLAN KITCHEN AND NEW BATHROOMS.