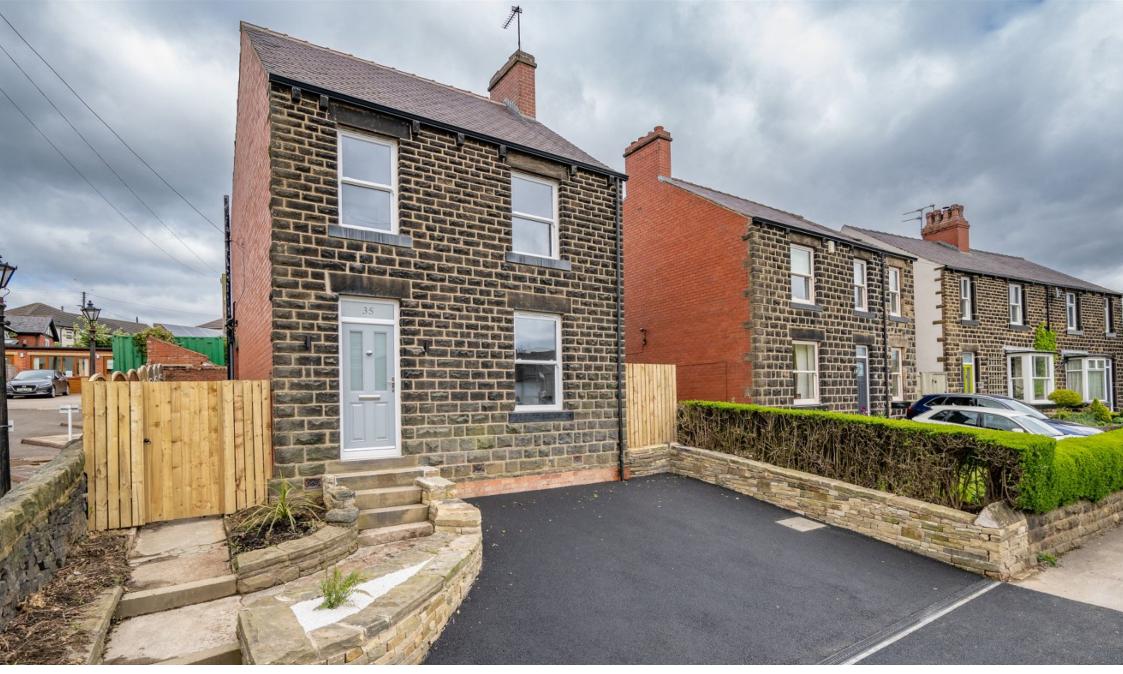

## Barnsley Road, Penistone, Sheffield, S36 8AD Offers Over £319,950

- STONE FRONTED DETACHED 3 BEDROOMS
- RECENTLY RENOVATED TO A HIGH STANDARD
   NEW OPEN PLAN KITCHEN & UTILITY ROOM

OFF STREET PARKING

- MODERN, CONTEMPORARY
  BEAUTIFUL DECOR
  THROUGHOUT
- STUNNING ASPECT
- LANDSCAPED REAR GARDEN · CLOSE TO PENISTONE CENTRE AMENITIES, SCHOOLS & TRANSPORT LINKS

🍋 3 🚰 2 🚍 1

SIMPLY OUTSTANDING ... SET WITHIN WALKING DISTANCE OF PENISTONE CENTRE IS THIS BEAUTIFULLY APPOINTED AND CONTEMPORARY STYLED, VICTORIAN THREE BEDROOM STONE FRONTED DETACHED HOME, OFFERING A WEALTH OF ACCOMMODATION WITH A HIGH QUALITY FIXTURE AND FINISH THROUGHOUT, INCLUDING A NEWLY FITTED OPEN PLAN KITCHEN AND NEW BATHROOMS.