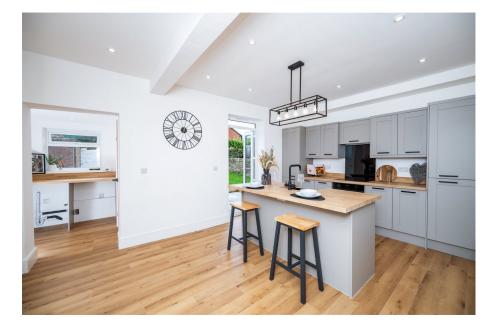

## Barnsley Road, Penistone, Sheffield, S36 8AD Offers Over £319,950

- STONE FRONTED DETACHED 3 BEDROOMS
- RECENTLY RENOVATED TO A HIGH STANDARD
   NEW OPEN PLAN KITCHEN & UTILITY ROOM

OFF STREET PARKING

- MODERN, CONTEMPORARY
  BEAUTIFUL DECOR
  THROUGHOUT
- STUNNING ASPECT
- LANDSCAPED REAR GARDEN · CLOSE TO PENISTONE CENTRE AMENITIES, SCHOOLS & TRANSPORT LINKS

🍋 3 🚰 2 🚍 1

SIMPLY OUTSTANDING ... SET WITHIN WALKING DISTANCE OF PENISTONE CENTRE IS THIS BEAUTIFULLY APPOINTED AND CONTEMPORARY STYLED, VICTORIAN THREE BEDROOM STONE FRONTED DETACHED HOME, OFFERING A WEALTH OF ACCOMMODATION WITH A HIGH QUALITY FIXTURE AND FINISH THROUGHOUT, INCLUDING A NEWLY FITTED OPEN PLAN KITCHEN AND NEW BATHROOMS.