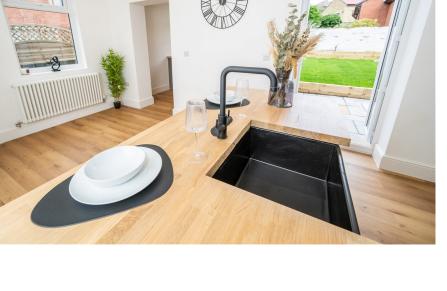

## Barnsley Road, Penistone, Sheffield, S36 8AD Offers Over £319,950

- STONE FRONTED DETACHED 3 BEDROOMS
- RECENTLY RENOVATED TO A HIGH STANDARD
   NEW OPEN PLAN KITCHEN & UTILITY ROOM

OFF STREET PARKING

- MODERN, CONTEMPORARY
  BEAUTIFUL DECOR
  THROUGHOUT
- STUNNING ASPECT
- LANDSCAPED REAR GARDEN · CLOSE TO PENISTONE CENTRE AMENITIES, SCHOOLS & TRANSPORT LINKS

🍋 3 🚰 2 🚍 1

SIMPLY OUTSTANDING ... SET WITHIN WALKING DISTANCE OF PENISTONE CENTRE IS THIS BEAUTIFULLY APPOINTED AND CONTEMPORARY STYLED, VICTORIAN THREE BEDROOM STONE FRONTED DETACHED HOME, OFFERING A WEALTH OF ACCOMMODATION WITH A HIGH QUALITY FIXTURE AND FINISH THROUGHOUT, INCLUDING A NEWLY FITTED OPEN PLAN KITCHEN AND NEW BATHROOMS.