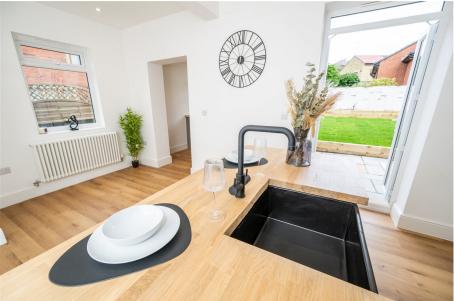

## Barnsley Road, Penistone, Sheffield, S36 8AD Offers Over £319,950

- STONE FRONTED DETACHED 3 BEDROOMS
- RECENTLY RENOVATED TO A HIGH STANDARD
   NEW OPEN PLAN KITCHEN & UTILITY ROOM

OFF STREET PARKING

- MODERN, CONTEMPORARY
  BEAUTIFUL DECOR
  THROUGHOUT
- STUNNING ASPECT
- LANDSCAPED REAR GARDEN · CLOSE TO PENISTONE CENTRE AMENITIES, SCHOOLS & TRANSPORT LINKS

🍋 3 🚰 2 🚍 1

SIMPLY OUTSTANDING ... SET WITHIN WALKING DISTANCE OF PENISTONE CENTRE IS THIS BEAUTIFULLY APPOINTED AND CONTEMPORARY STYLED, VICTORIAN THREE BEDROOM STONE FRONTED DETACHED HOME, OFFERING A WEALTH OF ACCOMMODATION WITH A HIGH QUALITY FIXTURE AND FINISH THROUGHOUT, INCLUDING A NEWLY FITTED OPEN PLAN KITCHEN AND NEW BATHROOMS.