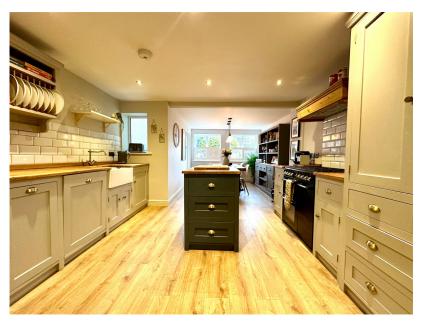

- 3 DOUBLE BEDROOMS
- BESPOKE HAND CRAFTED DINING KITCHEN
- BEAUTIFULLY PRESENTED AND RENOVATED THROUGHOUT
- STUNNING VILLAGE LOCATION
- IDEALLY SUITED TO A COUPLE, FAMILY OR POSSIBLE DOWNSIZER

SIMPLY OUTSTANDING ... SET IN THE HEART OF HOYLANDSWAINE VILLAGE IS THIS BEAUTIFULLY APPOINTED AND REMODELLED, CHARACTERFUL THREE BEDROOM COTTAGE STYLE PROPERTY, IDEALLY SUITED TO A COUPLE, FAMILY OR DOWN SIZING PURCHASER. THE PROPERTY FEATURES A HAND CRAFTED KITCHEN, BESPOKE BATHROOM, MODERN COMPLIMENTARY DÉCOR THROUGHOUT AND IS LOCATED WITHIN EASY ACCESS TO LOCAL AMENITIES, SCHOOLING, TRANSPORT LINKS AND STUNNING OPEN COUNTRYSIDE.