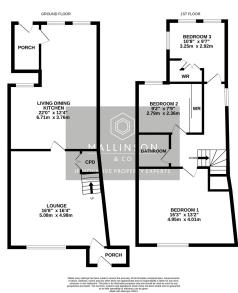

## Barnsley Road, Hoylandswaine, Sheffield, S36 7HA

Offers Over £275,000

- IDYLLIC COTTAGE
- MANY ORIGINAL CHARACTERFUL FEATURES
- 4 PIECE BATHROOM SUITE
- WESTERLY FACING REAR GARDEN
- EASY ACCESS TO OPEN COUNTRYSIDE, AMENITIES, SCHOOLS & TRANSPORT LINKS

- 3 DOUBLE BEDROOMS
- BESPOKE HAND CRAFTED DINING KITCHEN
- BEAUTIFULLY PRESENTED AND RENOVATED THROUGHOUT
- STUNNING VILLAGE LOCATION
- IDEALLY SUITED TO A COUPLE, FAMILY OR POSSIBLE DOWNSIZER

SIMPLY OUTSTANDING ... SET IN THE HEART OF HOYLANDSWAINE VILLAGE IS THIS BEAUTIFULLY APPOINTED AND REMODELLED, CHARACTERFUL THREE BEDROOM COTTAGE STYLE PROPERTY, IDEALLY SUITED TO A COUPLE, FAMILY OR DOWN SIZING PURCHASER. THE PROPERTY FEATURES A HAND CRAFTED KITCHEN, BESPOKE BATHROOM, MODERN COMPLIMENTARY DÉCOR THROUGHOUT AND IS LOCATED WITHIN EASY ACCESS TO LOCAL AMENITIES, SCHOOLING, TRANSPORT LINKS AND STUNNING OPEN COUNTRYSIDE.