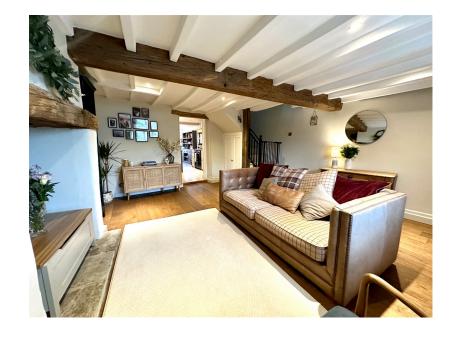

## Barnsley Road, Hoylandswaine, Sheffield, S36 7HA

Offers Over £275,000

- IDYLLIC COTTAGE
- MANY ORIGINAL CHARACTERFUL FEATURES
- 4 PIECE BATHROOM SUITE
- WESTERLY FACING REAR GARDEN
- EASY ACCESS TO OPEN COUNTRYSIDE, AMENITIES, SCHOOLS & TRANSPORT LINKS

- 3 DOUBLE BEDROOMS
- BESPOKE HAND CRAFTED DINING KITCHEN
- BEAUTIFULLY PRESENTED AND RENOVATED THROUGHOUT
- STUNNING VILLAGE LOCATION
- IDEALLY SUITED TO A COUPLE, FAMILY OR POSSIBLE DOWNSIZER

SIMPLY OUTSTANDING ... SET IN THE HEART OF HOYLANDSWAINE VILLAGE IS THIS BEAUTIFULLY APPOINTED AND REMODELLED, CHARACTERFUL THREE BEDROOM COTTAGE STYLE PROPERTY, IDEALLY SUITED TO A COUPLE, FAMILY OR DOWN SIZING PURCHASER. THE PROPERTY FEATURES A HAND CRAFTED KITCHEN, BESPOKE BATHROOM, MODERN COMPLIMENTARY DÉCOR THROUGHOUT AND IS LOCATED WITHIN EASY ACCESS TO LOCAL AMENITIES, SCHOOLING, TRANSPORT LINKS AND STUNNING OPEN COUNTRYSIDE.