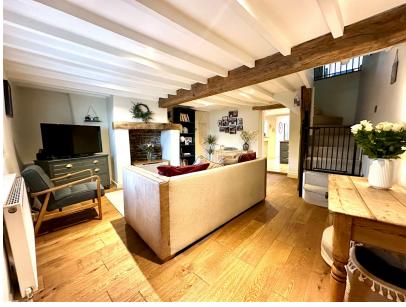

## Barnsley Road, Hoylandswaine, Sheffield, S36 7HA

Offers Over £275,000

- IDYLLIC COTTAGE
- MANY ORIGINAL CHARACTERFUL FEATURES
- 4 PIECE BATHROOM SUITE
- WESTERLY FACING REAR GARDEN
- EASY ACCESS TO OPEN COUNTRYSIDE, AMENITIES, SCHOOLS & TRANSPORT LINKS

- 3 DOUBLE BEDROOMS
- BESPOKE HAND CRAFTED DINING KITCHEN
- BEAUTIFULLY PRESENTED AND RENOVATED THROUGHOUT
- STUNNING VILLAGE LOCATION
- IDEALLY SUITED TO A COUPLE, FAMILY OR POSSIBLE DOWNSIZER

SIMPLY OUTSTANDING ... SET IN THE HEART OF HOYLANDSWAINE VILLAGE IS THIS BEAUTIFULLY APPOINTED AND REMODELLED, CHARACTERFUL THREE BEDROOM COTTAGE STYLE PROPERTY, IDEALLY SUITED TO A COUPLE, FAMILY OR DOWN SIZING PURCHASER. THE PROPERTY FEATURES A HAND CRAFTED KITCHEN, BESPOKE BATHROOM, MODERN COMPLIMENTARY DÉCOR THROUGHOUT AND IS LOCATED WITHIN EASY ACCESS TO LOCAL AMENITIES, SCHOOLING, TRANSPORT LINKS AND STUNNING OPEN COUNTRYSIDE.