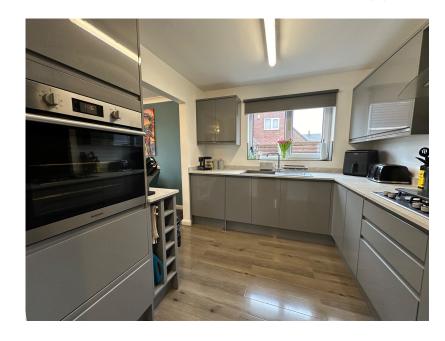

## Wentworth Street, Barnsley, S71 1JW

Offers In Region Of £235,000

- DETACHED
- INDIVIDUALLY DESIGNED & BEAUTIFULLY PRESENTED CONSTRUCTED
- MODERN CONTEMPORARY **KITCHEN & BATHROOMS**
- MAIN BEDROOM WITH FAR
  OFF STREET PARKING FOR **REACHING PANORAMIC VIEWS**
- GARDEN WITH SUBSTANTIAL OUTBUILDING TO REAR

- 3 BEDROOMS
- **THROUGHOUT**
- OPEN PLAN LIVING ACCOMMODATION
- **SEVERAL VEHICLES**
- WITHIN WALKING DISTANCE OF BARNSLEY TOWN **CENTRE AMENITIES &** TRANSPORT LINKS

PRICED TO SELL\*\*\* REDUCED BY OVER £20,000\*\*\*TAKE A LOOK AT THIS ... AN INDIVIDUALLY DESIGNED AND CONSTRUCTED, THREE BEDROOM DETACHED HOME.