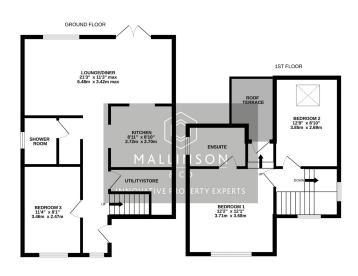

## Wentworth Street, Barnsley, S71 1JW

Offers In Region Of £235,000

- DETACHED
- INDIVIDUALLY DESIGNED & BEAUTIFULLY PRESENTED CONSTRUCTED
- MODERN CONTEMPORARY **KITCHEN & BATHROOMS**
- MAIN BEDROOM WITH FAR
  OFF STREET PARKING FOR **REACHING PANORAMIC VIEWS**
- GARDEN WITH SUBSTANTIAL OUTBUILDING TO REAR

- 3 BEDROOMS
- **THROUGHOUT**
- OPEN PLAN LIVING ACCOMMODATION
- **SEVERAL VEHICLES**
- WITHIN WALKING DISTANCE OF BARNSLEY TOWN **CENTRE AMENITIES &** TRANSPORT LINKS

PRICED TO SELL\*\*\* REDUCED BY OVER £20,000\*\*\*TAKE A LOOK AT THIS ... AN INDIVIDUALLY DESIGNED AND CONSTRUCTED, THREE BEDROOM DETACHED HOME.