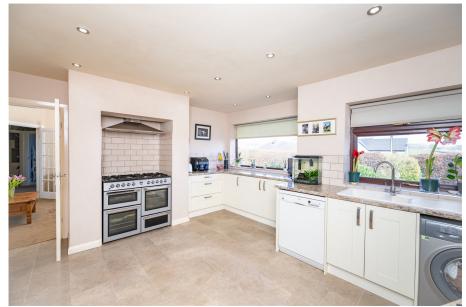

- 4 BEDROOMS
- MODERN KITCHEN & **BATHROOM**
- ENDLESS DEVELOPMENT POTENTIAL
- GARDENS TO THE FRONT & 
  DETACHED DOUBLE GARAGE & OFF STREET PARKING
- WITHIN WALKING DISTANCE EASY ACCESS TO OPEN COUNTRYSIDE

WHAT AN OPPORTUNITY ... SITUATED WITHIN A LARGE PLOT IS THIS BEAUTIFULLY APPOINTED, FOUR BEDROOM DETACHED BUNGALOW OFFERING A WEALTH OF DEVELOPMENT POTENTIAL AND IS IDEALLY SUITED TO A COUPLE OR FAMILY PURHCASER. THE PROPERTY FEATURES THREE RECEPTION ROOMS, MODERN KITCHEN AND BATHROOM AS WELL AS RETAINING MANY ORIGINAL FEATURES AND IS SET WITHIN WALKING DISTANCE OF PENISTONE CENTRE WITH EASY ACCESS TO LOCAL AMENITIES, SCHOOLS AND TRANSPORT LINKS.