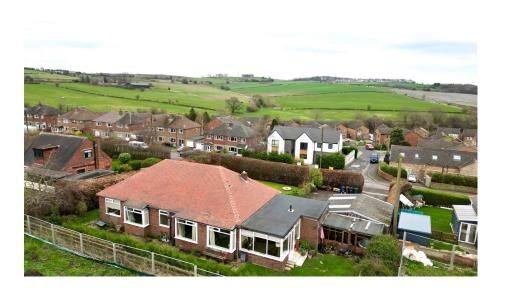

## Wellhouse Lane, Penistone, Sheffield, S36 8ER Offers Over £465,000

**▶**¶ 4 **▶**1 **№**3

- DETACHED BUNGALOW
- 3 RECEPTION ROOMS
- OUTSTANDING PLOT
- **REAR WITH FANTASTIC** VIEWS
- OF PENISTONE CENTRE AMENITIES

WHAT AN OPPORTUNITY ... SITUATED WITHIN A LARGE PLOT IS THIS BEAUTIFULLY APPOINTED, FOUR BEDROOM DETACHED BUNGALOW OFFERING A WEALTH OF DEVELOPMENT POTENTIAL AND IS IDEALLY SUITED TO A COUPLE OR FAMILY PURHCASER. THE PROPERTY FEATURES THREE RECEPTION ROOMS, MODERN KITCHEN AND BATHROOM AS WELL AS RETAINING MANY ORIGINAL FEATURES AND IS SET WITHIN WALKING DISTANCE OF PENISTONE CENTRE WITH EASY ACCESS TO LOCAL AMENITIES, SCHOOLS AND TRANSPORT LINKS.