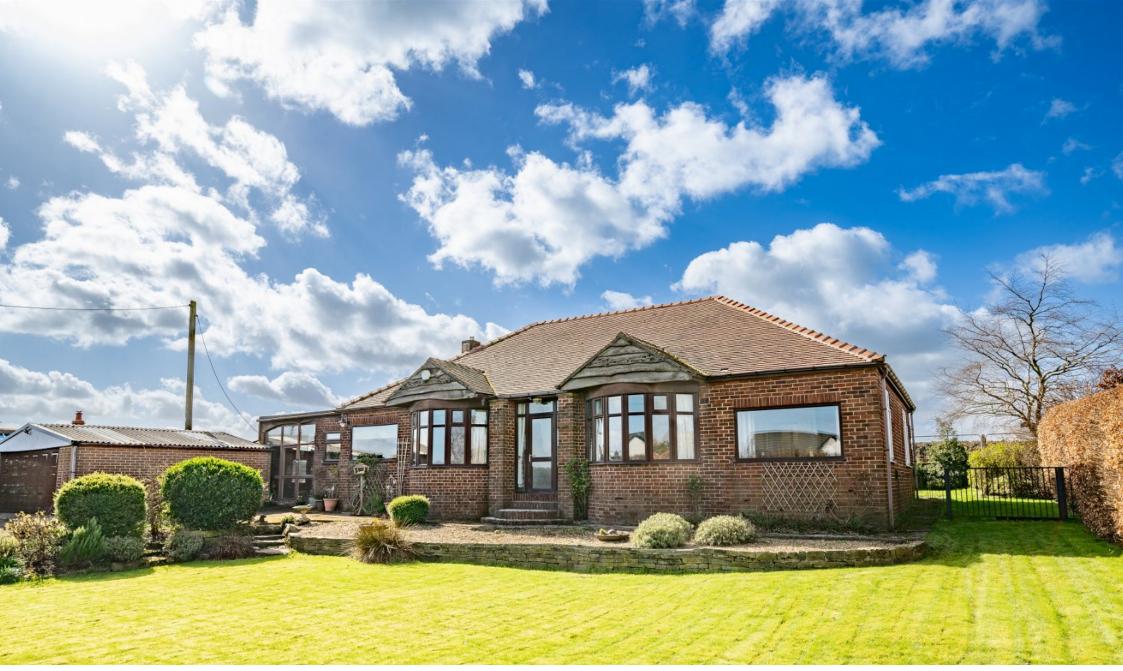

## Wellhouse Lane, Penistone, Sheffield, S36 8ER Offers Over £465,000

**▶**¶ 4 **▶**1 **№**3

- DETACHED BUNGALOW
- 3 RECEPTION ROOMS
- OUTSTANDING PLOT
- **REAR WITH FANTASTIC** VIEWS
- OF PENISTONE CENTRE AMENITIES

WHAT AN OPPORTUNITY ... SITUATED WITHIN A LARGE PLOT IS THIS BEAUTIFULLY APPOINTED, FOUR BEDROOM DETACHED BUNGALOW OFFERING A WEALTH OF DEVELOPMENT POTENTIAL AND IS IDEALLY SUITED TO A COUPLE OR FAMILY PURHCASER. THE PROPERTY FEATURES THREE RECEPTION ROOMS, MODERN KITCHEN AND BATHROOM AS WELL AS RETAINING MANY ORIGINAL FEATURES AND IS SET WITHIN WALKING DISTANCE OF PENISTONE CENTRE WITH EASY ACCESS TO LOCAL AMENITIES, SCHOOLS AND TRANSPORT LINKS.