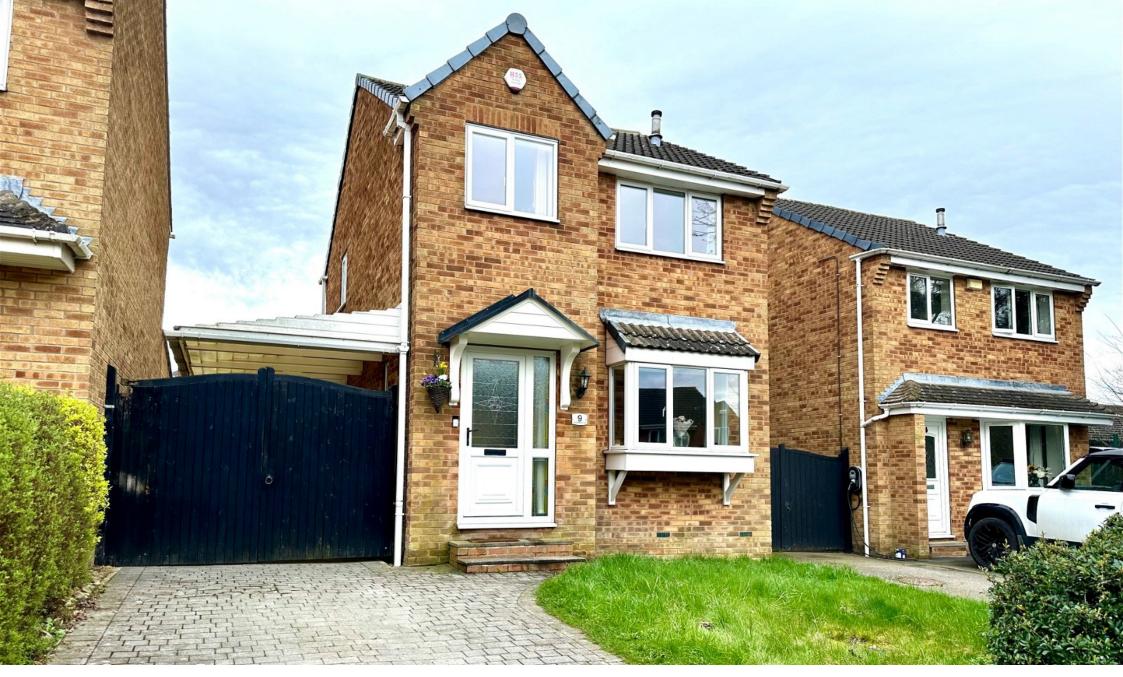

## Springwood View, Penistone, Sheffield, S36 6SX

Offers Over £265,000

• DETACHED

• 3 BEDROOMS

DINING KITCHEN

 WELL PRESENTED **THROUGHOUT** 

FRONT & REAR

 LANDSCAPED GARDENS TO
BLOCK PAVED DRIVEWAY PROVIDING OFF STREET **PARKING** 

SPACIOUS PLOT

DEVELOPMENT POTENTIAL

 CLOSE TO PENISTONE AMENITIES, SCHOOLS & TRANSPORT LINKS

 IDEAL TO A COUPLE, FAMILY OR DOWNSIZER

TAKE A LOOK AT THIS ... A BEAUTIFULLY PRESENTED THREE BEDROOM DETACHED PROPERTY, SITUATED WITHIN A SPACIOUS PLOT, OFFERING DEVELOPMENT POTENTIAL TO EXTEND. THE PROPERTY IS WITHIN CLOSE PROXIMITY TO SPRINGVALE SCHOOL AND PENISTONE CENTRE AND IS IDEALLY SUITED TO A COUPLE, FAMILY OR POTENTIAL DOWNSIZER. THE PROPERTY FEATURES AN OPEN PLAN KITCHEN, LANDSCAPED GARDENS AND OFF STREET PARKING.