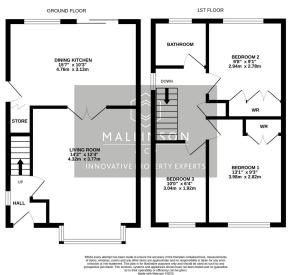

## Springwood View, Penistone, Sheffield, S36 6SX

Offers Over £265,000

• DETACHED

• 3 BEDROOMS

DINING KITCHEN

 WELL PRESENTED **THROUGHOUT** 

FRONT & REAR

 LANDSCAPED GARDENS TO
BLOCK PAVED DRIVEWAY PROVIDING OFF STREET **PARKING** 

SPACIOUS PLOT

DEVELOPMENT POTENTIAL

 CLOSE TO PENISTONE AMENITIES, SCHOOLS & TRANSPORT LINKS

 IDEAL TO A COUPLE, FAMILY OR DOWNSIZER

TAKE A LOOK AT THIS ... A BEAUTIFULLY PRESENTED THREE BEDROOM DETACHED PROPERTY, SITUATED WITHIN A SPACIOUS PLOT, OFFERING DEVELOPMENT POTENTIAL TO EXTEND. THE PROPERTY IS WITHIN CLOSE PROXIMITY TO SPRINGVALE SCHOOL AND PENISTONE CENTRE AND IS IDEALLY SUITED TO A COUPLE, FAMILY OR POTENTIAL DOWNSIZER. THE PROPERTY FEATURES AN OPEN PLAN KITCHEN, LANDSCAPED GARDENS AND OFF STREET PARKING.