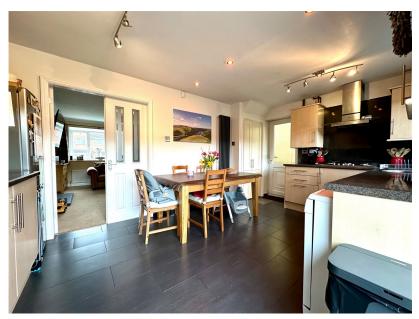

## Springwood View, Penistone, Sheffield, S36 6SX

Offers Over £265,000

• DETACHED

• 3 BEDROOMS

DINING KITCHEN

 WELL PRESENTED **THROUGHOUT** 

FRONT & REAR

 LANDSCAPED GARDENS TO
BLOCK PAVED DRIVEWAY PROVIDING OFF STREET **PARKING** 

SPACIOUS PLOT

DEVELOPMENT POTENTIAL

 CLOSE TO PENISTONE AMENITIES, SCHOOLS & TRANSPORT LINKS

 IDEAL TO A COUPLE, FAMILY OR DOWNSIZER

TAKE A LOOK AT THIS ... A BEAUTIFULLY PRESENTED THREE BEDROOM DETACHED PROPERTY, SITUATED WITHIN A SPACIOUS PLOT, OFFERING DEVELOPMENT POTENTIAL TO EXTEND. THE PROPERTY IS WITHIN CLOSE PROXIMITY TO SPRINGVALE SCHOOL AND PENISTONE CENTRE AND IS IDEALLY SUITED TO A COUPLE, FAMILY OR POTENTIAL DOWNSIZER. THE PROPERTY FEATURES AN OPEN PLAN KITCHEN, LANDSCAPED GARDENS AND OFF STREET PARKING.